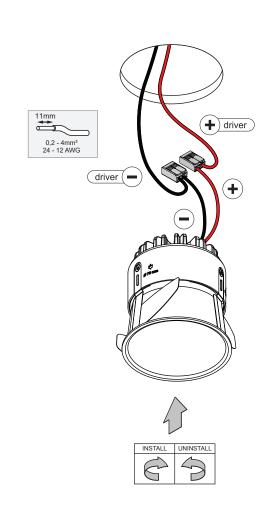

## PREVENTING ELECTROSTATIC DAMAGE

A discharge of static electricity may damage sensitive components. Therefore do not touch the LED nor the stripped parts of the wires with bare hands. Always be properly insulated by using ESD gloves.