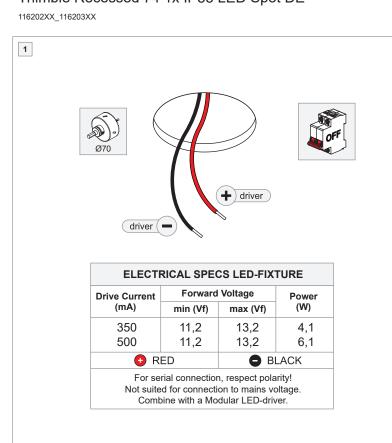

## Thimble Recessed 74 1x IP55 LED Spot DE

2

Replace protective shield when broken. The luminaire shall only be used complete with its protective shield. Reference number: 1014378