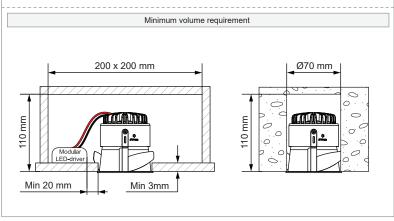

## Thimble Recessed 74 1x IP55 LED Spot DE

2

Replace protective shield when broken. The luminaire shall only be used complete with its protective shield. Reference number: 1014378