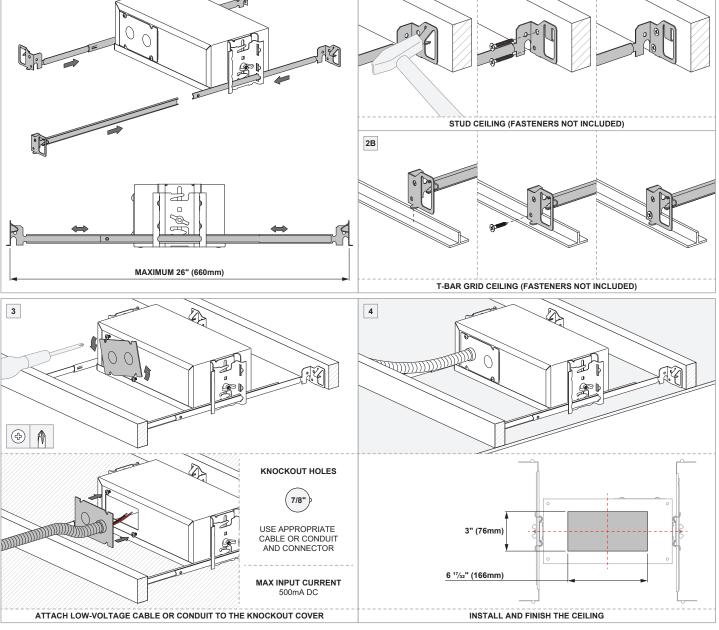

1

2A

## LED RECESSED LUMINAIRE BOX - TYPE IC

Read all instructions.
 Save these instructions.

## BASIC SAFETY PRECAUTIONS

- Min. 95°C supply conductors.
- Inherently protected.
- Use only with Class 2 power unit.
- Only make Class 2 connections inside the box.

## PREVENTING ELECTROSTATIC DAMAGE

A discharge of static electricity may damage sensitive components.

Always be properly grounded when touching leads or circuitry inside the luminaire.

Use a wrist strap connected by a ground cord to the housing.

Avoid touching the light sources with bare hands.