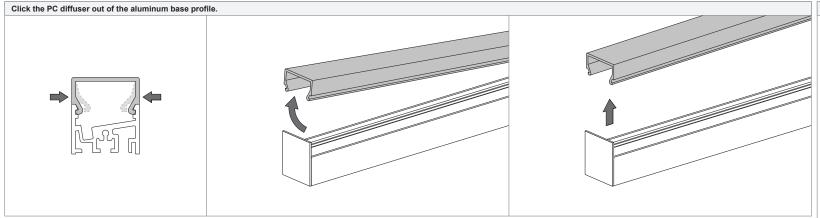

#### PC DIFFUSER

Local conditions (e.g. heat, humidity...) can lead to expansion of the diffuser. Therefore it may be necessary to shorten the diffuser on site.