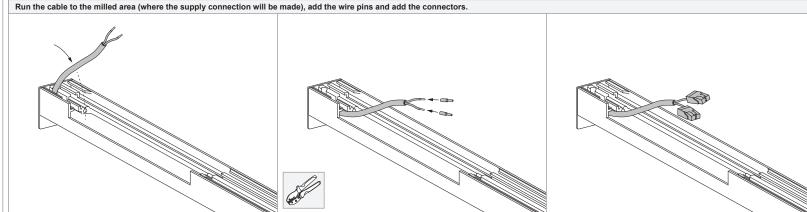

Apply a thin, uniform coat of 3M Primer 94 (tape primer) or equivalent on the surface of the profile where the LED strip will be mounted. Wait at least 5 minutes before mounting the LED strip.

See individual LED strip installation instructions for electrical features (eletrical ratings, connections...) and mechanical features (cutting, mounting...).