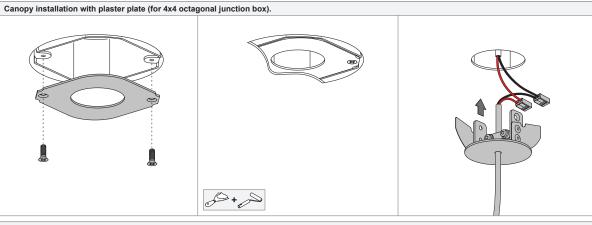

our sales contact.







US 9344XXXX



The LED strip mounting surface must be smooth, clean, dry and free from oil, waxes or grease.

Apply a thin, uniform coat of 3M Primer 94 (tape primer) or equivalent on the surface of the profile where the LED strip will be mounted. Wait at least 5 minutes before mounting the LED strip.





See individual LED strip installation instructions for electrical features (eletrical ratings, connections...) and mechanical features (cutting, mounting...).



LED strips can be mounted by Modular Lighting Instruments. Check www.supermodular.com or connect with your sales contact.





#### LED strip mounting surface.









### SLD 25 surface

US 9344XXXX









# SLD 25 suspended (1/2)

US\_9344XXXX









### SLD 25 suspended (2/2)

US\_9344XXXX













Cut-out size.