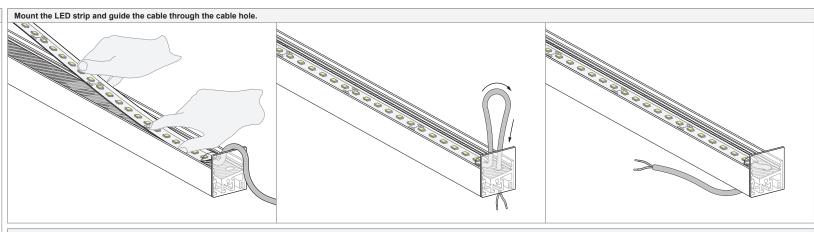

Apply a thin, uniform coat of 3M Primer 94 (tape primer) or equivalent on the surface of the profile where the LED strip will be mounted. Wait at least 5 minutes before mounting the LED strip.

See individual LED strip installation instructions for electrical features (eletrical ratings, connections...) and mechanical features (cutting, mounting...).

#### LED strip mounting surface.