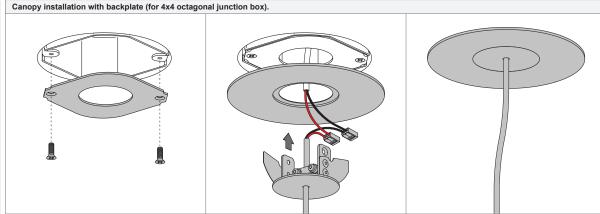

r sales contact.







US 9344XXXX



The LED strip mounting surface must be smooth, clean, dry and free from oil, waxes or grease.

Apply a thin, uniform coat of 3M Primer 94 (tape primer) or equivalent on the surface of the profile where the LED strip will be mounted. Wait at least 5 minutes before mounting the LED strip.





See individual LED strip installation instructions for electrical features (eletrical ratings, connections...) and mechanical features (cutting, mounting...).



LED strips can be mounted by Modular Lighting Instruments. Check www.supermodular.com or connect with your sales contact.





#### LED strip mounting surface.









### SLD 25 surface

US 9344XXXX









# SLD 25 suspended (1/2)

US\_9344XXXX









### SLD 25 suspended (2/2)

US\_9344XXXX













Cut-out size.