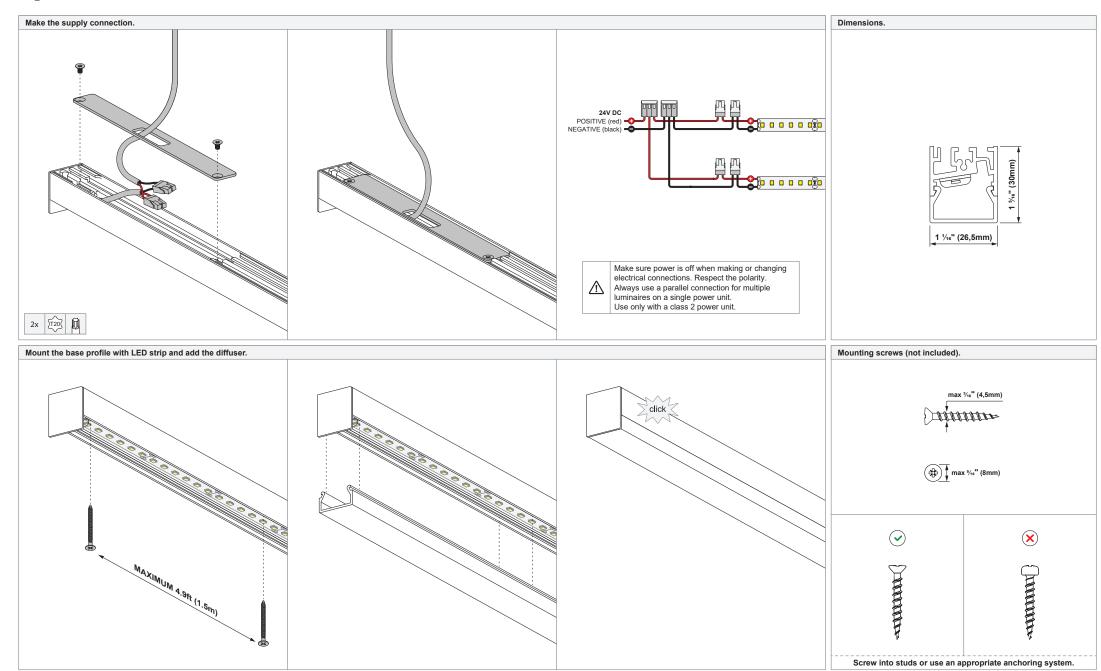

#### **POWER SUPPLIES & ACCESSORIES**

For latest version of all power supplies and available accessories check www.supermodular.com or connect with your sales contact.

US 9344XXXX

The LED strip mounting surface must be smooth, clean, dry and free from oil, waxes or grease.

Apply a thin, uniform coat of 3M Primer 94 (tape primer) or equivalent on the surface of the profile where the LED strip will be mounted. Wait at least 5 minutes before mounting the LED strip.

See individual LED strip installation instructions for electrical features (eletrical ratings, connections...) and mechanical features (cutting, mounting...).

LED strips can be mounted by Modular Lighting Instruments. Check www.supermodular.com or connect with your sales contact.

#### LED strip mounting surface.