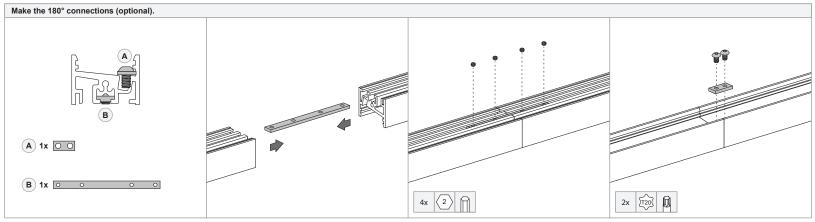

# SLD 25 (preparation)

US 9344XXXX

| PROFILE SECTION (LENGTH)                    | MOUNTING HOLES (MINIMUM AMOUNT) |
|---------------------------------------------|---------------------------------|
| < 2m                                        | 2                               |
| 2m - 3m                                     | 3                               |
| 3m - 4m                                     | 4                               |
| for conversion, meters to feet: 1m = 3,28ft |                                 |

mounting holes: maximum Ø 3/16" (5mm)

Mounting holes can be milled by Modular Lighting Instruments. Check www.supermodular.com or connect with your sales contact.