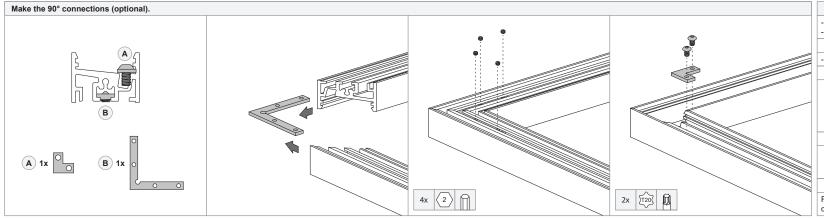

# SLD 25 (preparation)

US 9344XXXX











| PROFILE SECTION (LENGTH)                    | MOUNTING HOLES (MINIMUM AMOUNT) |
|---------------------------------------------|---------------------------------|
| < 2m                                        | 2                               |
| 2m - 3m                                     | 3                               |
| 3m - 4m                                     | 4                               |
| for conversion, meters to feet: 1m = 3,28ft |                                 |

mounting holes: maximum Ø 3/16" (5mm)



Mounting holes can be milled by Modular Lighting Instruments. Check www.supermodular.com or connect with your sales contact.



#### INSTALLATION INSTRUCTION

- Read all instructions.
- Save these instructions.

#### **BASIC SAFETY PRECAUTIONS**

Suitable for damp locations.

#### PREVENTING ELECTROSTATIC DAMAGE



A discharge of static electricity may damage sensitive components. Always be properly grounded when touching leads or circuitry inside the luminaire. Use a wrist strap connected by a ground cord to the housing. Avoid touching the light sources with bare hands.

#### PC DIFFUSER



Local conditions (e.g. heat, humidity...) can lead to expansion of the diffuser. Therefore it may be necessary to shorten the diffuser on site.

#### **POWER SUPPLIES & ACCESSORIES**

For latest version of all power supplies and available accessories check www.supermodular.com or connect with your sales contact.







US 934