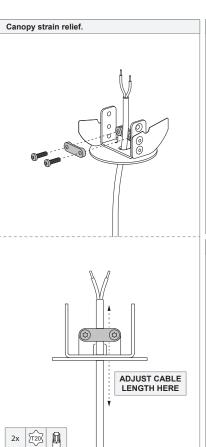

your sales contact.







US 9344XXXX



The LED strip mounting surface must be smooth, clean, dry and free from oil, waxes or grease.

Apply a thin, uniform coat of 3M Primer 94 (tape primer) or equivalent on the surface of the profile where the LED strip will be mounted. Wait at least 5 minutes before mounting the LED strip.





See individual LED strip installation instructions for electrical features (eletrical ratings, connections...) and mechanical features (cutting, mounting...).



LED strips can be mounted by Modular Lighting Instruments. Check www.supermodular.com or connect with your sales contact.





#### LED strip mounting surface.









### SLD 25 surface

US 9344XXXX









# SLD 25 suspended (1/2)

US\_9344XXXX









### SLD 25 suspended (2/2)

US\_9344XXXX













Cut-out size.