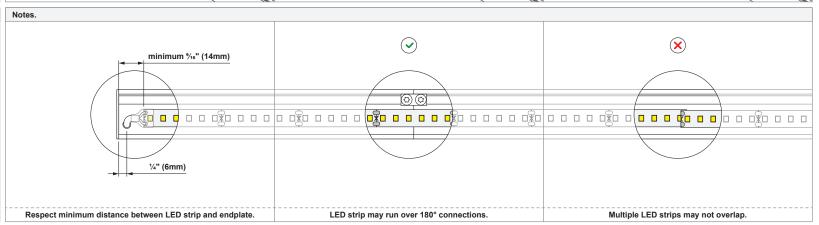

# SLD 25 (preparation)

US 9344XXXX

| PROFILE SECTION (LENGTH)                    | MOUNTING HOLES (MINIMUM AMOUNT) |
|---------------------------------------------|---------------------------------|
| < 2m                                        | 2                               |
| 2m - 3m                                     | 3                               |
| 3m - 4m                                     | 4                               |
| for conversion, meters to feet: 1m = 3,28ft |                                 |

mounting holes: maximum Ø 3/16" (5mm)

Mounting holes can be milled by Modular Lighting Instruments. Check www.supermodular.com or connect with your sales contact.