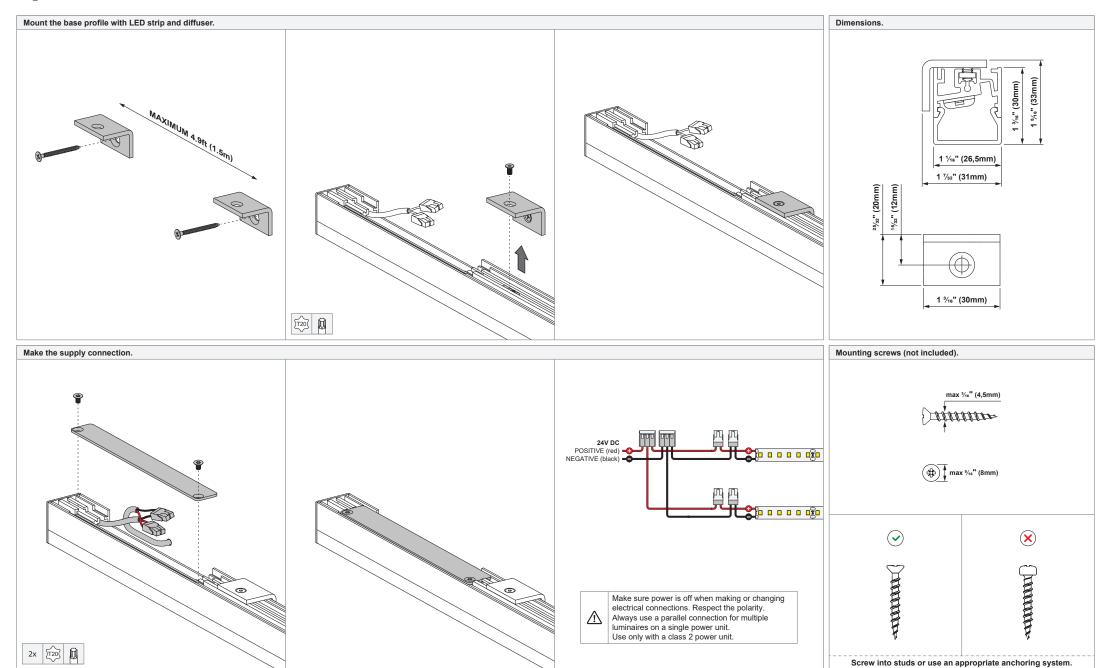

#### LED strip mounting surface.

Apply a thin, uniform coat of 3M Primer 94 (tape primer) or equivalent on the surface of the profile where the LED strip will be mounted. Wait at least 5 minutes before mounting the LED strip.

See individual LED strip installation instructions for electrical features (eletrical ratings, connections...) and mechanical features (cutting, mounting...).

#### **POWER SUPPLIES & ACCESSORIES**

For latest version of all power supplies and available accessories check www.supermodular.com or connect with your sales contact.

US 9344XXXX

The LED strip mounting surface must be smooth, clean, dry and free from oil, waxes or grease.