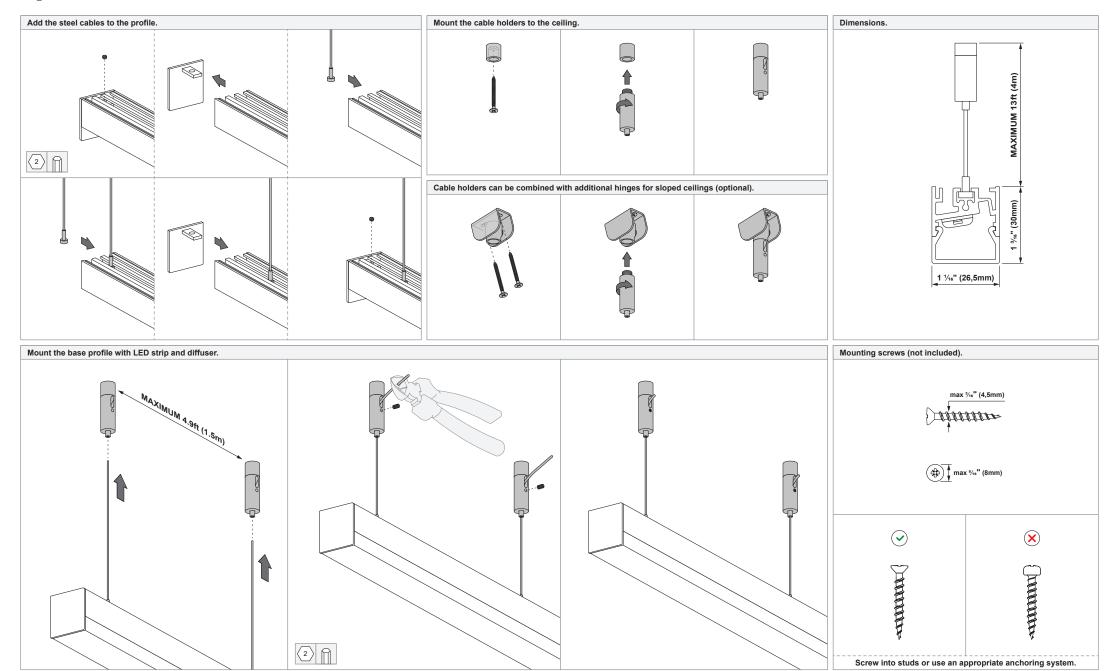

# SLD 25 suspended (1/2)

US\_9344XXXX

### SLD 25 suspended (2/2)

US\_9344XXXX

Cut-out size.