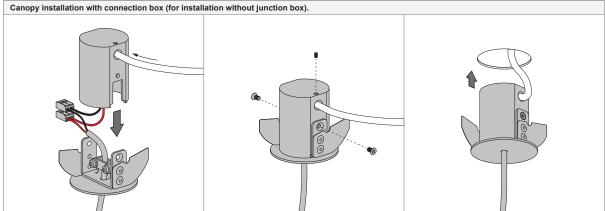

US 9344XXXX



The LED strip mounting surface must be smooth, clean, dry and free from oil, waxes or grease.

Apply a thin, uniform coat of 3M Primer 94 (tape primer) or equivalent on the surface of the profile where the LED strip will be mounted. Wait at least 5 minutes before mounting the LED strip.





See individual LED strip installation instructions for electrical features (eletrical ratings, connections...) and mechanical features (cutting, mounting...).



LED strips can be mounted by Modular Lighting Instruments. Check www.supermodular.com or connect with your sales contact.





#### LED strip mounting surface.









### SLD 25 surface

US 9344XXXX









# SLD 25 suspended (1/2)

US\_9344XXXX









### SLD 25 suspended (2/2)

US\_9344XXXX













Cut-out size.