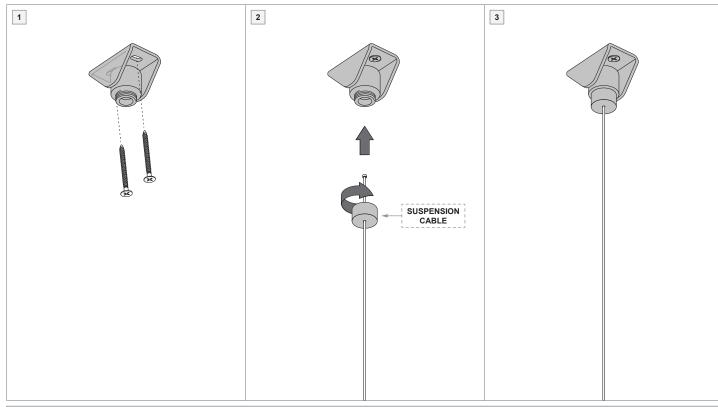

US\_134180XX







## INSTALLATION INSTRUCTION

- Read all instructions before installing the luminaire.
- Save these instructions and refer to them when additions or changes in the track configuration are made.

# DRY LOCATIONS ONLY

Do not install this track system in damp or wet locations.

## IMPORTANT SAFETY INSTRUCTIONS

- Do not install any part of a track system less than 5 feet above the floor.
- Do not install any luminaire closer than 6 inches from any curtain, or similar combustible material.
- Disconnect electrical power before adding to or changing the configuration of the track.
- Do not attempt to energize anything other than lighting track luminaires on the track. To reduce the risk of fire and electric shock, do not attempt to connect power tools, extension cords, appliances, and the