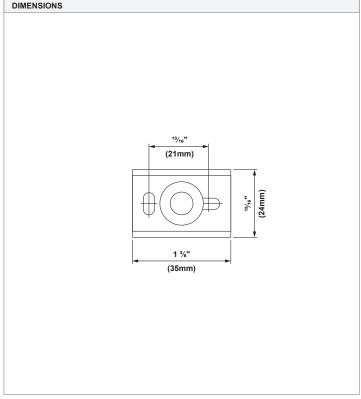

US\_134180XX







## INSTALLATION INSTRUCTION

- Read all instructions before installing the luminaire.
- Save these instructions and refer to them when additions or changes in the track configuration are made.

# DRY LOCATIONS ONLY

Do not install this track system in damp or wet locations.

## IMPORTANT SAFETY INSTRUCTIONS

- Do not install any part of a track system less than 5 feet above the floor.
- Do not install any luminaire closer than 6 inches from any curtain, or similar combustible material.
- Disconnect electrical power before adding to or changing the configuration of the track.
- Do not attempt to energize anything other than lighting track luminaires on the track. To reduce the risk of fire and electric shock, do not attempt to connect power tools, extension cords, appliances, and the li