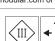

136010XX\_136011XX

"MODUPOINT LED" CONNECTION POINT NOT INCLUDED

1.2 INSTALL

2 UNINSTALL

Replace protective shield when broken. The luminaire shall only be used complete with its protective shield. Reference number: 3016218