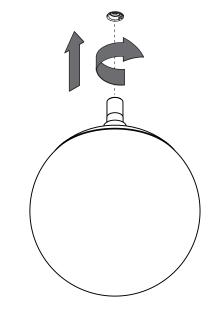

136010XX\_136011XX

"MODUPOINT LED" CONNECTION POINT NOT INCLUDED

1.2 INSTALL

2 UNINSTALL

Replace protective shield when broken. The luminaire shall only be used complete with its protective shield. Reference number: 3016218