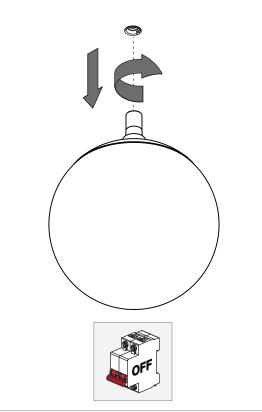

136010XX\_136011XX

"MODUPOINT LED" CONNECTION POINT NOT INCLUDED

1.2 INSTALL

2 UNINSTALL

Replace protective shield when broken. The luminaire shall only be used complete with its protective shield. Reference number: 3016218