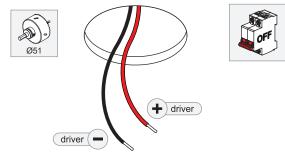

For serial connection, respect polarity!

Not suited for connection to mains voltage.

Combine with a Modular LED-driver.