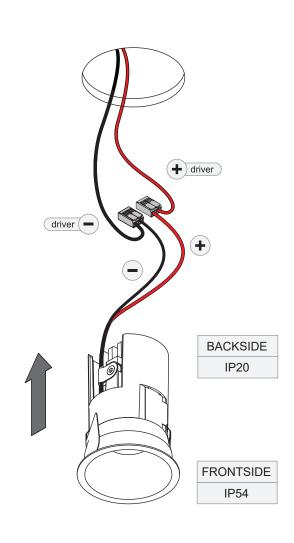

## Minude Recessed 56 1x IP54 LED Spot DE

137100XX\_137101XX

| ELECTRICAL SPECS LED-FIXTURE |                 |          |       |
|------------------------------|-----------------|----------|-------|
| Drive Current (mA)           | Forward Voltage |          | Power |
|                              | min (Vf)        | max (Vf) | (W)   |
| 350                          | 11,2            | 13,2     | 4,1   |
| 500                          | 11,2            | 13,2     | 6,1   |
| RED                          |                 | ■ BLACK  |       |

For serial connection, respect polarity!

Not suited for connection to mains voltage.

Combine with a Modular LED-driver.