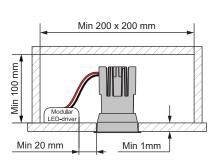

# Minimum volume requirement

With driver in false ceiling:

In concrete:

Replace protective shield when broken. The luminaire shall only be used complete with its protective shield.

Reference number: 1014378