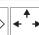

For serial connection, respect polarity!

Not suited for connection to mains voltage.

Combine with a Modular LED-driver.