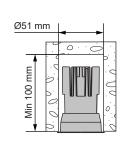

# Minimum volume requirement

With driver in false ceiling:

In concrete:

Replace protective shield when broken. The luminaire shall only be used complete with its protective shield.

Reference number: 1014378