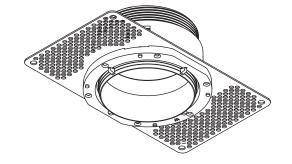

#### SHOULD BE USED WITH

Recessed ring Ø50 13642030

Concrete ring Ø50 for standard concrete boxes 13642130