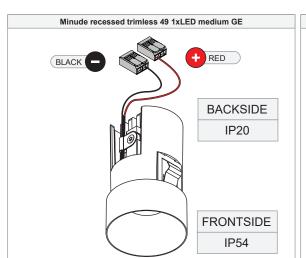

137102XX\_137103XX

| ELECTRICAL SPECS LED-FIXTURE |                 |          |            |
|------------------------------|-----------------|----------|------------|
| Drive Current (mA)           | Forward Voltage |          | Power      |
|                              | min (Vf)        | max (Vf) | (W)        |
| 350                          | 11,2            | 13,2     | 4,1        |
| 500                          | 11,2            | 13,2     | 4,1<br>6,1 |
| • RED                        |                 | BLACK    |            |

For serial connection, respect polarity!

Not suited for connection to mains voltage.

Combine with a Modular LED-driver.