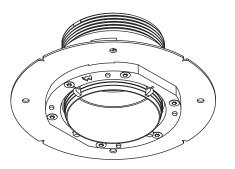

#### SHOULD BE USED WITH

Recessed ring Ø50 13642030

Concrete ring Ø50 for standard concrete boxes 13642130