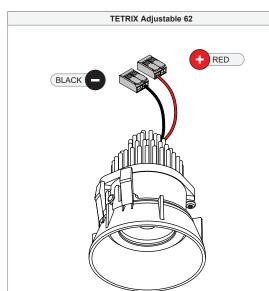

137430XX\_137431XX

## WARM DIM **ELECTRICAL SPECS LED-FIXTURE**

| Drive Current<br>(mA) | Forward Voltage |          | Power |
|-----------------------|-----------------|----------|-------|
|                       | min (Vf)        | max (Vf) | (W)   |
| 250                   | 29,5            | 35,8     | 8,3   |
|                       |                 | BLACK    |       |

For serial connection, respect polarity! Not suited for connection to mains voltage. Combine with a Modular LED-driver.