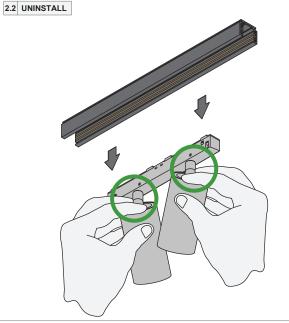

## PREVENTING ELECTROSTATIC DAMAGE

A discharge of static electricity may damage sensitive components. Therefore do not touch the LED nor the stripped parts of the wires with bare hands. Always be properly insulated by using ESD gloves.