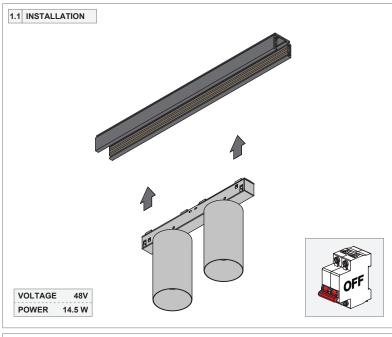

## Minude 45 Adjustable Track 48V 2x

137114XX\_137115XX\_137116XX\_137117XX

Replace protective shield when broken. The luminaire shall only be used complete with its protective shield. Reference number: 1014378