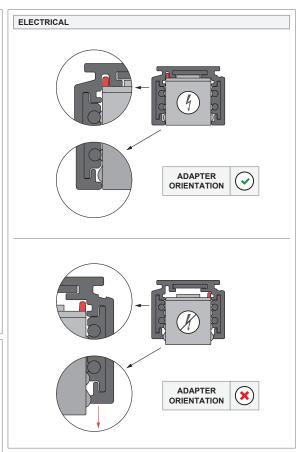

## Minude 45 Adjustable Track 48V 2x

137114XX\_137115XX\_137116XX\_137117XX













Replace protective shield when broken. The luminaire shall only be used complete with its protective shield. Reference number: 1014378



## LIGHT SOURCE - DO NOT TOUCH LED

Touching the LED can result in permanent damage of the light source. The light source contained in this luminaire shall only be replaced by the manufacturer or his service agent or a similar qualified person.



## PREVENTING ELECTROSTATIC DAMAGE

A discharge of static electricity may damage sensitive components. Therefore do not touch the LED nor the stripped parts of the wires with bare hands. Always be properly insulated by using ESD gloves.

## **DRIVERS & ACCESSORIES**

For latest version of driver matrix and available accessories check www.supermodular.com or connect with your sales contact.