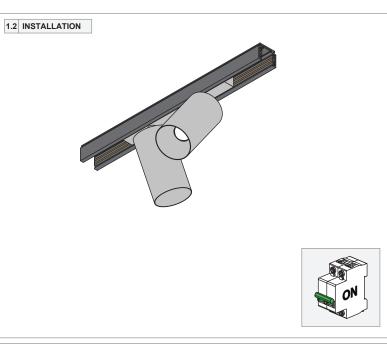

## Minude 45 Adjustable Track 48V 2x

137114XX\_137115XX\_137116XX\_137117XX

Replace protective shield when broken. The luminaire shall only be used complete with its protective shield. Reference number: 1014378