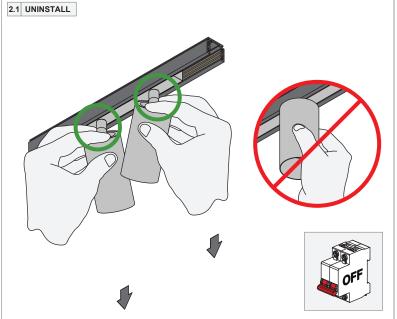

## PREVENTING ELECTROSTATIC DAMAGE

A discharge of static electricity may damage sensitive components. Therefore do not touch the LED nor the stripped parts of the wires with bare hands. Always be properly insulated by using ESD gloves.