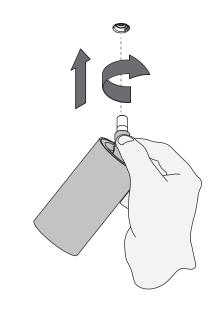

For serial connection, respect polarity! Not suited for connection to mains voltage. Combine with a Modular LED-driver.

2.2 UNINSTALL