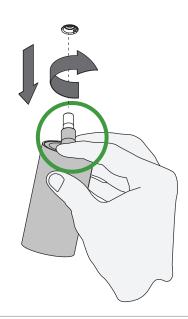

## PREVENTING ELECTROSTATIC DAMAGE

A discharge of static electricity may damage sensitive components. Therefore do not touch the LED nor the stripped parts of the wires with bare hands. Always be properly insulated by using ESD gloves.