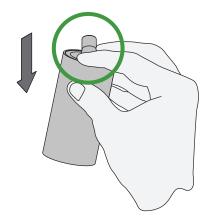

## PREVENTING ELECTROSTATIC DAMAGE

A discharge of static electricity may damage sensitive components. Therefore do not touch the LED nor the stripped parts of the wires with bare hands. Always be properly insulated by using ESD gloves.