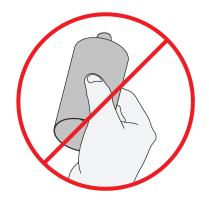

## PREVENTING ELECTROSTATIC DAMAGE

A discharge of static electricity may damage sensitive components. Therefore do not touch the LED nor the stripped parts of the wires with bare hands. Always be properly insulated by using ESD gloves.