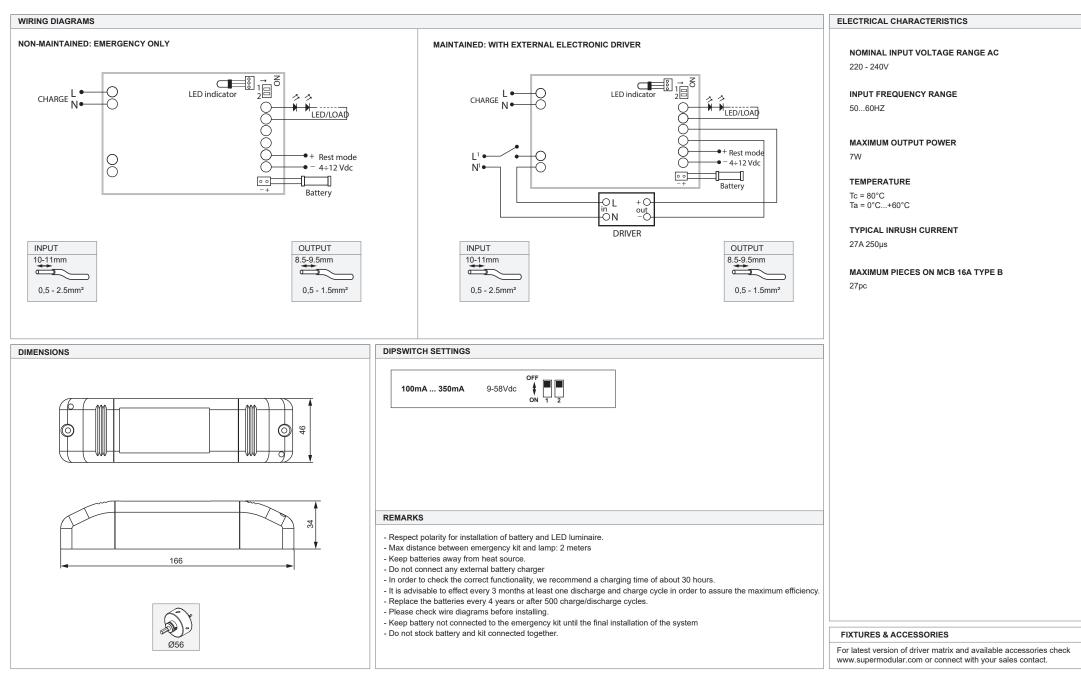

#### BACK-UP UNITS - EMERGENCY LIGHT OUTPUT

|                                                           | Typical<br>drive<br>current | Emergency<br>light output<br>compared to<br>light output at<br>typical current |                                                              | Typical<br>drive<br>current | Emergency<br>light output<br>compared to<br>light output at<br>typical current |                                                                                                                                 |                                        | Typical<br>drive<br>current | Emergency<br>light output<br>compared to<br>light output at<br>typical current |
|-----------------------------------------------------------|-----------------------------|--------------------------------------------------------------------------------|--------------------------------------------------------------|-----------------------------|--------------------------------------------------------------------------------|---------------------------------------------------------------------------------------------------------------------------------|----------------------------------------|-----------------------------|--------------------------------------------------------------------------------|
| Chapeau Recessed Adjustable 1x LED DE                     | 350mA                       | 50%                                                                            | Medard Semi-Recessed Adjustable 42 1x LED WD DE              | 350mA                       | 100%                                                                           | Qbini Fix/Adjustable/Asy                                                                                                        | Recessed 4x LED DE                     | 500mA                       | 35%                                                                            |
| Chival Wall Up/Down 292 2x LED DE                         | 500mA                       | 66%                                                                            | Medard Semi-Recessed Adjustable 70 1x LED DE                 | 500mA                       | 38%                                                                            | Qbini Fix/Adjustable/Asy                                                                                                        | Recessed Trimless 1x LED DE            | 500mA                       | 75%                                                                            |
| Chival Wall Up/Down 292 2x LED WD DE                      | 250mA                       | 88%                                                                            | Medard Semi-Recessed Adjustable 70 1x LED WD DE              | 350mA                       | 51%                                                                            | Qbini Fix/Adjustable/Asy                                                                                                        | Recessed Trimless 2x LED DE            | 500mA                       | 75%                                                                            |
| Dent Wall Up/Down L 1x LED DE                             | 350mA                       | 30%                                                                            | Medard Stretched Semi-Recessed Adjustable 70 1x/2x LED DE    | 500mA                       | 38%                                                                            | Qbini Fix/Adjustable/Asy I                                                                                                      | Recessed Trimless 3x LED DE            | 500mA                       | 50%                                                                            |
| Dent Wall Up/Down M 1x LED DE                             | 350mA                       | 30%                                                                            | Medard Stretched Semi-Recessed Adjustable 70 1x/2x LED WD DE | 350mA                       | 51%                                                                            | Qbini Fix/Adjustable/Asy I                                                                                                      | Recessed Trimless 4x DE                | 500mA                       | 35%                                                                            |
| Dent Wall Up/Down S 1x LED DE                             | 350mA                       | 75%                                                                            | Mini-Multiple Recessed (Trimless) Adjustable 1x LED DE       | 500mA                       | 72%                                                                            | Qbini General 2x LED DI                                                                                                         | Ξ                                      | 500mA                       | 100%                                                                           |
| Duell Recessed Adjustable 1x/2x LED DE                    | 500mA                       | 72%                                                                            | Mini-Multiple Recessed (Trimless) Adjustable 2x LED DE       | 500mA                       | 72%                                                                            | Qbini General 4x LED DI                                                                                                         | Ξ                                      | 500mA                       | 55%                                                                            |
| Extruded Suspended 46 1x LED DE                           | 500mA                       | 75%                                                                            | Mini-Multiple Recessed (Trimless) Adjustable 3x LED DE       | 500mA                       | 72%                                                                            | Rektor Semi-Recessed A                                                                                                          | djustable 78x78 1x LED DE              | 500mA                       | 35%                                                                            |
| Extruded Suspended 46 1x LED WD DE                        | 350mA                       | 100%                                                                           | Mini-Multiple Recessed (Trimless) Adjustable 4x LED DE       | 500mA                       | 72%                                                                            | Rektor Semi-Recessed A                                                                                                          | djustable 78x78 1x LED WD DE           | 350mA                       | 51%                                                                            |
| Gamin Jack 1x LED DE                                      | 500mA                       | 75%                                                                            | Minude Jack Adjustable/Suspended 45 1x LED DE                | 500mA                       | 72%                                                                            | Rektor Semi-Recessed A                                                                                                          | djustable 54x46 1x LED DE              | 350mA                       | 50%                                                                            |
| Gamin Jack 1x LED WD DE                                   | 350mA                       | 100%                                                                           | Minude Jack Adjustable 45 1x LED Spot DE                     | 500mA                       | 75%                                                                            | Rektor Semi-Recessed A                                                                                                          | djustable 54x46 1x LED WD DE           | 350mA                       | 100%                                                                           |
| Hipy Round/Square Recessed 110 1x IP67 LED DE             | 500mA                       | 72%                                                                            | Minude Out Recessed 49 23 1x LED DE                          | 500mA                       | 72%                                                                            | Shellby Recessed (Trimle                                                                                                        | ess) 176/184 1x LED DE                 | 500mA                       | 72%                                                                            |
| Hipy Round/Square Recessed 70 1x IP67 LED DE              | 350mA                       | 100%                                                                           | Minude Out Recessed 49 23 1x LED Spot DE                     | 500mA                       | 75%                                                                            | Shellby Recessed (Trimless) 176/184 1x LED WD DE                                                                                |                                        | 350mA                       | 51%                                                                            |
| Hollow Recessed Adjustable 1x LED DE                      | 500mA                       | 72%                                                                            | Minude Recessed 56 1x LED DE                                 | 500mA                       | 72%                                                                            | Smart Cake/Kup/Lotis/Lo                                                                                                         | tis Asy Recessed 48 1x LED DE          | 500mA                       | 75%                                                                            |
| Impulse Square/Round Wall 1x IP44 LED DE                  | 500mA                       | 74%                                                                            | Minude Recessed 56 1x LED Spot DE                            | 500mA                       | 75%                                                                            | Smart Cake/Kup/Lotis/Lo                                                                                                         | tis Asy Recessed 48 1x HO IP55 LED DE  | 500mA                       | 75%                                                                            |
| Julien Round Floor Adjustable 1x IP54 LED DE              | 500mA                       | 100%                                                                           | Minude Recessed Trimless 49 1x LED DE                        | 500mA                       | 72%                                                                            | Smart Cake/Kup/Lotis Re                                                                                                         | ecessed (Adjustable) 82 1x LED DE      | 500mA                       | 72%                                                                            |
| K 120 Recessed Adjustable 120 1x LED DE                   | 500mA                       | 36%                                                                            | Minude Recessed Trimless 49 1x LED Spot DE                   | 500mA                       | 75%                                                                            | Smart Cake/Kup/Lotis Re                                                                                                         | ecessed (Adjustable) 82 1x LED WD DE   | 350mA                       | 100%                                                                           |
| K 72 Recessed Adjustable 72 1x IP55 LED DE                | 500mA                       | 72%                                                                            | Minude Semi-Recessed Adjustable 45 1x LED DE                 | 500mA                       | 72%                                                                            | Smart Cake/Kup/Lotis Re                                                                                                         | ecessed 115 1x (IP54) (Diffuse) LED DE | 500mA                       | 35%                                                                            |
| K 77 Recessed Adjustable 77 1x LED DE                     | 500mA                       | 72%                                                                            | Minude Semi-Recessed Adjustable 45 1x LED Spot DE            | 500mA                       | 75%                                                                            | Smart Cake/Kup/Lotis Recessed Adjustable 115 1x LED DE 500mA 72                                                                 |                                        | 72%                         |                                                                                |
| Lotis Round Recessed 82 1x (Concrete) M-LED DE            | 500mA                       | 72%                                                                            | Minude Suspended 45 1x DE                                    | 500mA                       | 72%                                                                            | Smart Cake/Kup/Lotis Recessed Adjustable 115 1x LED WD DE 350mA 51%                                                             |                                        | 51%                         |                                                                                |
| Lotis Round Recessed 86 1x IP55 M-LED DE                  | 500mA                       | 72%                                                                            | M-LED Module 50/70 1x LED DE                                 | 500mA                       | 72%                                                                            | Smart Cake/Kup/Lotis Recessed 160 1x IP55 (Diffuse) LED DE 900mA 25%                                                            |                                        | 25%                         |                                                                                |
| Lotis Round Recessed Adjustable 97 1x (Concrete) M-LED DE | 500mA                       | 72%                                                                            | M-LED Module 50/70 1x LED WD DE                              | 350mA                       | 100%                                                                           | Stove Surface Adjustable 118 1x LED DE 350mA 50                                                                                 |                                        | 50%                         |                                                                                |
| Marbul Recessed Adjustable 115 1x/2x LED DE               | 500mA                       | 72%                                                                            | M-LED Module 111 1x LED DE                                   | 500mA                       | 38%                                                                            | Tetrix 1x LED DE Frame Round 74 500mA                                                                                           |                                        | 75%                         |                                                                                |
| Marbul Recessed Adjustable 115 1x/2x LED WD DE            | 350mA                       | 51%                                                                            | Modest Recessed 74 1x IP55 LED Medium DE                     | 500mA                       | 74%                                                                            | Tetrix 1x LED Spot DE Frame Round 74                                                                                            |                                        | 500mA                       | 75%                                                                            |
| Marbul Suspended (Adjustable) 109 1x LED DE               | 500mA                       | 72%                                                                            | Nomad Surface Adjustable 2x LED DE                           | 500mA                       | 38%                                                                            | Tetrix 1x LED WD DE Frame Round 74                                                                                              |                                        | 250mA                       | 72%                                                                            |
| Marbul Suspended (Adjustable) 109 1x LED WD DE            | 350mA                       | 51%                                                                            | Nomad Surface Adjustable 4x LED DE                           | 500mA                       | 38%                                                                            | Tetrix 1x LED DE Recessed Ring 62 Trimless                                                                                      |                                        | 500mA                       | 75%                                                                            |
| Marbulito Jack Adjustable/Suspended 41 1x LED DE          | 500mA                       | 75%                                                                            | Nomad Surface Adjustable 2x LED AR111 DE                     | 500mA                       | 33%                                                                            | Tetrix 1x LED Spot DE Recessed Ring 62 Trimless                                                                                 |                                        | 500mA                       | 75%                                                                            |
| Marcel Recessed Adjustable 1x/2x/3x LED DE                | 500mA                       | 36%                                                                            | Nomad Surface Adjustable 4x LED AR111 DE                     | 1000mA                      | 17%                                                                            | Tetrix 1x LED WD DE Recessed Ring 62 Trimless 250mA                                                                             |                                        | 72%                         |                                                                                |
| Medard Jack Adjustable 42 1x LED DE                       | 700mA                       | 50%                                                                            | Placebo Suspended Up/Down 60 1x LED DE                       | 350mA                       | 100%                                                                           | Thimble Recessed (Trimless) (Adjustable) 70/74 1x DE 500m                                                                       |                                        | 500mA                       | 72%                                                                            |
| Medard Jack Adjustable 42 1x LED WD DE                    | 350mA                       | 100%                                                                           | Placebo Suspended Up/Down 60 1x WD LED DE                    | 350mA                       | 100%                                                                           | Thimble Recessed (Trimless) (Adjustable) 70/74 1x Spot DE 500mA                                                                 |                                        | 75%                         |                                                                                |
| Medard Recessed 42 1x LED DE                              | 500mA                       | 75%                                                                            | Pupil Recessed Adjustable 72 1x LED DE                       | 700mA                       | 54%                                                                            |                                                                                                                                 |                                        |                             |                                                                                |
| Medard Recessed 42 1x LED DE                              | 350mA                       | 100%                                                                           | Pupil Recessed Adjustable 72 1x LED WD DE                    | 350mA                       | 100%                                                                           | UNIT DOES NOT FIT THROUGH CUTOUT HOLE OF FIXTURE DEPENDING MOUNTING ACCESSORY UNIT MAY NOT FIT THROUGH CUTOUT HOLE              |                                        |                             |                                                                                |
| Medard Recessed 70 1x LED DE                              | 500mA                       | 72%                                                                            | Qbini Fix/Adjustable/Asy Recessed 1x LED DE                  | 500mA                       | 75%                                                                            |                                                                                                                                 |                                        |                             |                                                                                |
| Medard Recessed 70 1x LED DE                              | 350mA                       | 51%                                                                            | Qbini Fix/Adjustable/Asy Recessed 2x LED DE                  | 500mA                       | 75%                                                                            | FIXTURES & ACCESSORIES                                                                                                          |                                        |                             |                                                                                |
| Medard Semi-Recessed Adjustable 42 1x LED DE              | 700mA                       | 50%                                                                            | Qbini Fix/Adjustable/Asy Recessed 3x LED DE                  | 500mA                       | 50%                                                                            | For latest version of driver matrix and available accessories check<br>www.supermodular.com or connect with your sales contact. |                                        |                             |                                                                                |

# Back up unit for LED 1h DE

12400010

UNIT DOES NOT FIT THROUGH CUTOUT HOLE OF FIXTURE

DEPENDING MOUNTING ACCESSORY UNIT MAY NOT FIT THROUGH CUTOUT HOLE

FIXTURES & ACCESSORIES

For latest version of driver matrix and available accessories check www.supermodular.com or connect with your sales contact.