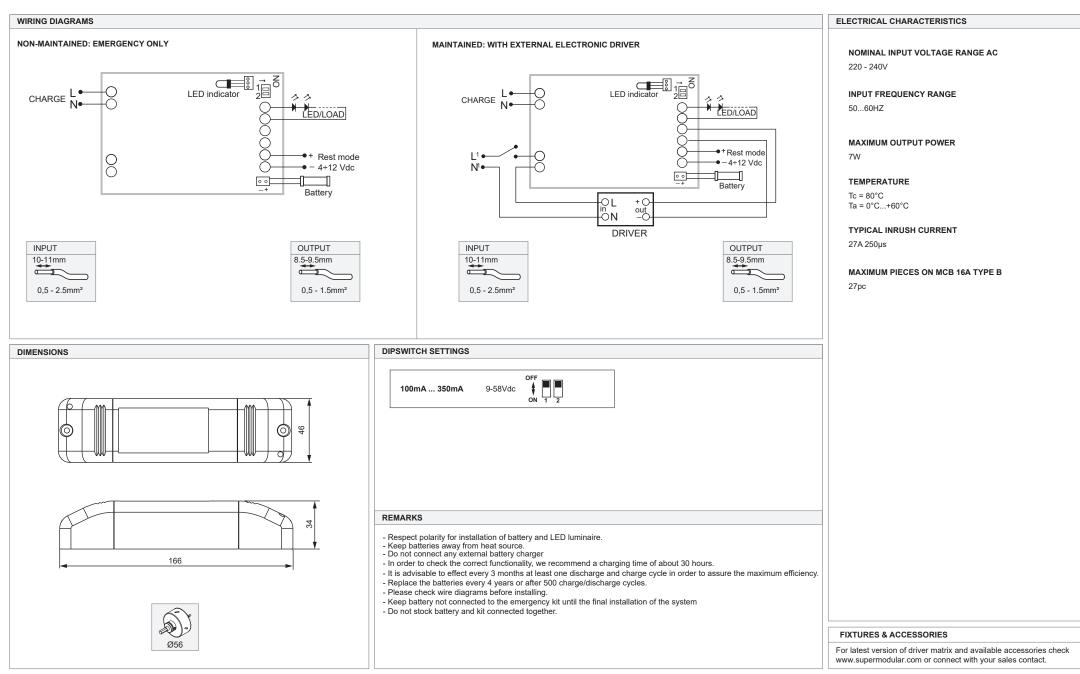

## Back up unit for LED 3h DE

### 12400110

12400010

#### BACK-UP UNITS - EMERGENCY LIGHT OUTPUT

|                                                           | Typical<br>drive<br>current | Emergency<br>light output<br>compared to<br>light output at<br>typical current |                                                              | Typical<br>drive<br>current | Emergency<br>light output<br>compared to<br>light output at<br>typical current |                                                                                                                                 |                                       | Typical<br>drive<br>current | Emergency<br>light output<br>compared to<br>light output at<br>typical current |
|-----------------------------------------------------------|-----------------------------|--------------------------------------------------------------------------------|--------------------------------------------------------------|-----------------------------|--------------------------------------------------------------------------------|---------------------------------------------------------------------------------------------------------------------------------|---------------------------------------|-----------------------------|--------------------------------------------------------------------------------|
| Chapeau Recessed Adjustable 1x LED DE                     | 350mA                       | 50%                                                                            | Medard Semi-Recessed Adjustable 42 1x LED WD DE              | 350mA                       | 100%                                                                           | Qbini Fix/Adjustable/Asy                                                                                                        | Recessed 4x LED DE                    | 500mA                       | 35%                                                                            |
| Chival Wall Up/Down 292 2x LED DE                         | 500mA                       | 66%                                                                            | Medard Semi-Recessed Adjustable 70 1x LED DE                 | 500mA                       | 38%                                                                            | Qbini Fix/Adjustable/Asy                                                                                                        | Recessed Trimless 1x LED DE           | 500mA                       | 75%                                                                            |
| Chival Wall Up/Down 292 2x LED WD DE                      | 250mA                       | 88%                                                                            | Medard Semi-Recessed Adjustable 70 1x LED WD DE              | 350mA                       | 51%                                                                            | Qbini Fix/Adjustable/Asy                                                                                                        | Recessed Trimless 2x LED DE           | 500mA                       | 75%                                                                            |
| Dent Wall Up/Down L 1x LED DE                             | 350mA                       | 30%                                                                            | Medard Stretched Semi-Recessed Adjustable 70 1x/2x LED DE    | 500mA                       | 38%                                                                            | Qbini Fix/Adjustable/Asy F                                                                                                      | Recessed Trimless 3x LED DE           | 500mA                       | 50%                                                                            |
| Dent Wall Up/Down M 1x LED DE                             | 350mA                       | 30%                                                                            | Medard Stretched Semi-Recessed Adjustable 70 1x/2x LED WD DE | 350mA                       | 51%                                                                            | Qbini Fix/Adjustable/Asy F                                                                                                      | Recessed Trimless 4x DE               | 500mA                       | 35%                                                                            |
| Dent Wall Up/Down S 1x LED DE                             | 350mA                       | 75%                                                                            | Mini-Multiple Recessed (Trimless) Adjustable 1x LED DE       | 500mA                       | 72%                                                                            | Qbini General 2x LED D                                                                                                          | E                                     | 500mA                       | 100%                                                                           |
| Duell Recessed Adjustable 1x/2x LED DE                    | 500mA                       | 72%                                                                            | Mini-Multiple Recessed (Trimless) Adjustable 2x LED DE       | 500mA                       | 72%                                                                            | Qbini General 4x LED D                                                                                                          | E                                     | 500mA                       | 55%                                                                            |
| Extruded Suspended 46 1x LED DE                           | 500mA                       | 75%                                                                            | Mini-Multiple Recessed (Trimless) Adjustable 3x LED DE       | 500mA                       | 72%                                                                            | Rektor Semi-Recessed A                                                                                                          | djustable 78x78 1x LED DE             | 500mA                       | 35%                                                                            |
| Extruded Suspended 46 1x LED WD DE                        | 350mA                       | 100%                                                                           | Mini-Multiple Recessed (Trimless) Adjustable 4x LED DE       | 500mA                       | 72%                                                                            | Rektor Semi-Recessed A                                                                                                          | djustable 78x78 1x LED WD DE          | 350mA                       | 51%                                                                            |
| Gamin Jack 1x LED DE                                      | 500mA                       | 75%                                                                            | Minude Jack Adjustable/Suspended 45 1x LED DE                | 500mA                       | 72%                                                                            | Rektor Semi-Recessed A                                                                                                          | djustable 54x46 1x LED DE             | 350mA                       | 50%                                                                            |
| Gamin Jack 1x LED WD DE                                   | 350mA                       | 100%                                                                           | Minude Jack Adjustable 45 1x LED Spot DE                     | 500mA                       | 75%                                                                            | Rektor Semi-Recessed A                                                                                                          | djustable 54x46 1x LED WD DE          | 350mA                       | 100%                                                                           |
| Hipy Round/Square Recessed 110 1x IP67 LED DE             | 500mA                       | 72%                                                                            | Minude Out Recessed 49 23 1x LED DE                          | 500mA                       | 72%                                                                            | Shellby Recessed (Trimle                                                                                                        | ess) 176/184 1x LED DE                | 500mA                       | 72%                                                                            |
| Hipy Round/Square Recessed 70 1x IP67 LED DE              | 350mA                       | 100%                                                                           | Minude Out Recessed 49 23 1x LED Spot DE                     | 500mA                       | 75%                                                                            | Shellby Recessed (Trimless) 176/184 1x LED WD DE                                                                                |                                       | 350mA                       | 51%                                                                            |
| Hollow Recessed Adjustable 1x LED DE                      | 500mA                       | 72%                                                                            | Minude Recessed 56 1x LED DE                                 | 500mA                       | 72%                                                                            | Smart Cake/Kup/Lotis/Lo                                                                                                         | tis Asy Recessed 48 1x LED DE         | 500mA                       | 75%                                                                            |
| Impulse Square/Round Wall 1x IP44 LED DE                  | 500mA                       | 74%                                                                            | Minude Recessed 56 1x LED Spot DE                            | 500mA                       | 75%                                                                            | Smart Cake/Kup/Lotis/Lo                                                                                                         | tis Asy Recessed 48 1x HO IP55 LED DE | 500mA                       | 75%                                                                            |
| Julien Round Floor Adjustable 1x IP54 LED DE              | 500mA                       | 100%                                                                           | Minude Recessed Trimless 49 1x LED DE                        | 500mA                       | 72%                                                                            | Smart Cake/Kup/Lotis Re                                                                                                         | ecessed (Adjustable) 82 1x LED DE     | 500mA                       | 72%                                                                            |
| K 120 Recessed Adjustable 120 1x LED DE                   | 500mA                       | 36%                                                                            | Minude Recessed Trimless 49 1x LED Spot DE                   | 500mA                       | 75%                                                                            | Smart Cake/Kup/Lotis Recessed (Adjustable) 82 1x LED WD DE                                                                      |                                       | 350mA                       | 100%                                                                           |
| K 72 Recessed Adjustable 72 1x IP55 LED DE                | 500mA                       | 72%                                                                            | Minude Semi-Recessed Adjustable 45 1x LED DE                 | 500mA                       | 72%                                                                            | Smart Cake/Kup/Lotis Re                                                                                                         | cessed 115 1x (IP54) (Diffuse) LED DE | 500mA                       | 35%                                                                            |
| K 77 Recessed Adjustable 77 1x LED DE                     | 500mA                       | 72%                                                                            | Minude Semi-Recessed Adjustable 45 1x LED Spot DE            | 500mA                       | 75%                                                                            | Smart Cake/Kup/Lotis Recessed Adjustable 115 1x LED DE 500mA 72                                                                 |                                       | 72%                         |                                                                                |
| Lotis Round Recessed 82 1x (Concrete) M-LED DE            | 500mA                       | 72%                                                                            | Minude Suspended 45 1x DE                                    | 500mA                       | 72%                                                                            | Smart Cake/Kup/Lotis Recessed Adjustable 115 1x LED WD DE 350mA 519                                                             |                                       | 51%                         |                                                                                |
| Lotis Round Recessed 86 1x IP55 M-LED DE                  | 500mA                       | 72%                                                                            | M-LED Module 50/70 1x LED DE                                 | 500mA                       | 72%                                                                            |                                                                                                                                 |                                       | 25%                         |                                                                                |
| Lotis Round Recessed Adjustable 97 1x (Concrete) M-LED DE | 500mA                       | 72%                                                                            | M-LED Module 50/70 1x LED WD DE                              | 350mA                       | 100%                                                                           | Stove Surface Adjustable 118 1x LED DE 350mA 50                                                                                 |                                       | 50%                         |                                                                                |
| Marbul Recessed Adjustable 115 1x/2x LED DE               | 500mA                       | 72%                                                                            | M-LED Module 111 1x LED DE                                   | 500mA                       | 38%                                                                            | Tetrix 1x LED DE Frame Round 74 500mA                                                                                           |                                       | 75%                         |                                                                                |
| Marbul Recessed Adjustable 115 1x/2x LED WD DE            | 350mA                       | 51%                                                                            | Modest Recessed 74 1x IP55 LED Medium DE                     | 500mA                       | 74%                                                                            | Tetrix 1x LED Spot DE Frame Round 74                                                                                            |                                       | 500mA                       | 75%                                                                            |
| Marbul Suspended (Adjustable) 109 1x LED DE               | 500mA                       | 72%                                                                            | Nomad Surface Adjustable 2x LED DE                           | 500mA                       | 38%                                                                            | Tetrix 1x LED WD DE Frame Round 74                                                                                              |                                       | 250mA                       | 72%                                                                            |
| Marbul Suspended (Adjustable) 109 1x LED WD DE            | 350mA                       | 51%                                                                            | Nomad Surface Adjustable 4x LED DE                           | 500mA                       | 38%                                                                            | Tetrix 1x LED DE Recessed Ring 62 Trimless                                                                                      |                                       | 500mA                       | 75%                                                                            |
| Marbulito Jack Adjustable/Suspended 41 1x LED DE          | 500mA                       | 75%                                                                            | Nomad Surface Adjustable 2x LED AR111 DE                     | 500mA                       | 33%                                                                            | Tetrix 1x LED Spot DE Recessed Ring 62 Trimless                                                                                 |                                       | 500mA                       | 75%                                                                            |
| Marcel Recessed Adjustable 1x/2x/3x LED DE                | 500mA                       | 36%                                                                            | Nomad Surface Adjustable 4x LED AR111 DE                     | 1000mA                      | 17%                                                                            | Tetrix 1x LED WD DE Recessed Ring 62 Trimless 250mA                                                                             |                                       | 72%                         |                                                                                |
| Medard Jack Adjustable 42 1x LED DE                       | 700mA                       | 50%                                                                            | Placebo Suspended Up/Down 60 1x LED DE                       | 350mA                       | 100%                                                                           | Thimble Recessed (Trimless) (Adjustable) 70/74 1x DE 500m                                                                       |                                       | 500mA                       | 72%                                                                            |
| Medard Jack Adjustable 42 1x LED WD DE                    | 350mA                       | 100%                                                                           | Placebo Suspended Up/Down 60 1x WD LED DE                    | 350mA                       | 100%                                                                           | Thimble Recessed (Trimless) (Adjustable) 70/74 1x Spot DE 500mA                                                                 |                                       | 75%                         |                                                                                |
| Medard Recessed 42 1x LED DE                              | 500mA                       | 75%                                                                            | Pupil Recessed Adjustable 72 1x LED DE                       | 700mA                       | 54%                                                                            |                                                                                                                                 |                                       |                             | 1                                                                              |
| Medard Recessed 42 1x LED DE                              | 350mA                       | 100%                                                                           | Pupil Recessed Adjustable 72 1x LED WD DE                    | 350mA                       | 100%                                                                           | UNIT DOES NOT FIT THROUGH CUTOUT HOLE OF FIXTURE DEPENDING MOUNTING ACCESSORY UNIT MAY NOT FIT THROUGH CUTOUT HOLE              |                                       |                             |                                                                                |
| Medard Recessed 70 1x LED DE                              | 500mA                       | 72%                                                                            | Qbini Fix/Adjustable/Asy Recessed 1x LED DE                  | 500mA                       | 75%                                                                            |                                                                                                                                 |                                       |                             |                                                                                |
| Medard Recessed 70 1x LED DE                              | 350mA                       | 51%                                                                            | Qbini Fix/Adjustable/Asy Recessed 2x LED DE                  | 500mA                       | 75%                                                                            | FIXTURES & ACCESSORIES                                                                                                          |                                       |                             |                                                                                |
| Medard Semi-Recessed Adjustable 42 1x LED DE              | 700mA                       | 50%                                                                            | Qbini Fix/Adjustable/Asy Recessed 3x LED DE                  | 500mA                       | 50%                                                                            | For latest version of driver matrix and available accessories check<br>www.supermodular.com or connect with your sales contact. |                                       |                             |                                                                                |

# Back up unit for LED 1h DE

12400010

#### BACK-UP UNITS - EMERGENCY LIGHT OUTPUT

|                              | Typica<br>drive<br>curren |     |
|------------------------------|---------------------------|-----|
| Wink (Asy)Recessed 82 1x DE  | 500mA                     |     |
| Wink (Asy)Recessed 115 1x DE | 500mA                     | 35% |
|                              |                           |     |
|                              |                           |     |
|                              |                           |     |
|                              |                           |     |
|                              |                           |     |
|                              |                           |     |
|                              |                           |     |
|                              |                           |     |
|                              |                           |     |
|                              |                           |     |
|                              |                           |     |
|                              |                           |     |
|                              |                           |     |
|                              |                           |     |
|                              |                           |     |
|                              |                           |     |
|                              |                           |     |
|                              |                           |     |
|                              |                           |     |
|                              |                           |     |
|                              |                           |     |
|                              |                           |     |
|                              |                           |     |
|                              |                           |     |
|                              |                           |     |
|                              |                           |     |
|                              |                           |     |
|                              |                           |     |
|                              |                           |     |
|                              |                           |     |
|                              |                           |     |
|                              |                           |     |
|                              |                           |     |
|                              |                           |     |
|                              |                           | Į   |

UNIT DOES NOT FIT THROUGH CUTOUT HOLE OF FIXTURE

DEPENDING MOUNTING ACCESSORY UNIT MAY NOT FIT THROUGH CUTOUT HOLE

FIXTURES & ACCESSORIES

For latest version of driver matrix and available accessories check www.supermodular.com or connect with your sales contact.