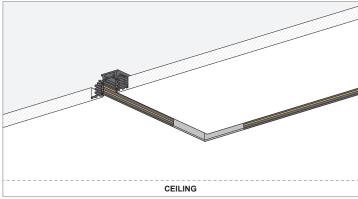

# DRY LOCATIONS ONLY

Do not install this track system in damp or wet locations.

## IMPORTANT SAFETY INSTRUCTIONS

- Do not install any part of a track system less than 5 feet above the floor.
- Do not install any luminaire closer than 6 inches from any curtain, or similar combustible material.
- Disconnect electrical power before adding to or changing the configuration of the track.
- Do not attempt to energize anything other than lighting track luminaires on the track. To reduce the risk of fire and electric shock, do not attempt to connect power tools, extension cords, appliances, and the like to the track.
- Do not connect a track to more than one branch circuit unless the track is constructed so that it can be used with more than one branch circuit. Check with a qualified electrician. Although the track lighting system may seem to operate acceptably, a dangerous overload of the neutral may occur and result in a risk of fire.