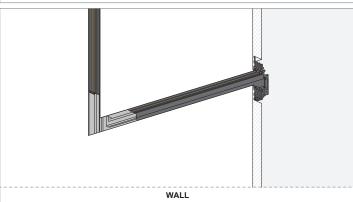

# DRY LOCATIONS ONLY

Do not install this track system in damp or wet locations.

## FOR USE ONLY WITH TRACK SYSTEM MODEL

Series 9500, manufactured by AAG Stucchi SRL (Modular Lighting Instruments 'Pista').