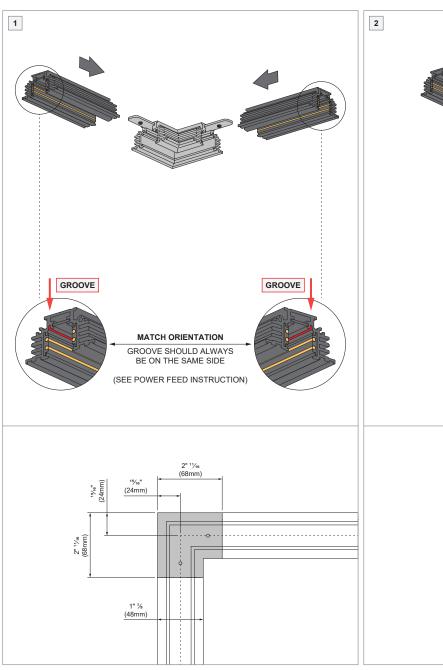

## INSTALLATION INSTRUCTION

- Read all instructions before installing the luminaire.
- Save these instructions and refer to them when additions or changes in the track configuration are made.

## IMPORTANT SAFETY INSTRUCTIONS

- Do not install any part of a track system less than 5 feet above the floor.
- Do not install any luminaire closer than 6 inches from any curtain, or similar combustible material.
- Disconnect electrical power before adding to or changing the configuration of the track.
- Do not attempt to energize anything other than lighting track luminaires on the track. To reduce the risk of fire and electric shock, do not attempt to connect power tools, extension cords, appliances, and the like to the track.
- Do not connect a track to more than one branch circuit unless the track is constructed so that it can be used with more than one branch circuit. Check with a qualified electrician. Although the track lighting system may seem to operate acceptably, a dangerous overload of the neutral may occur and result in a risk of fire.