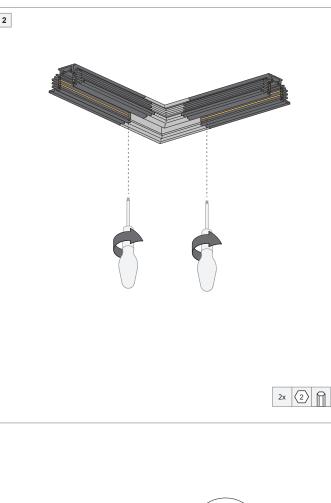

## INSTALLATION INSTRUCTION

- Read all instructions before installing the luminaire.
- Save these instructions and refer to them when additions or changes in the track configuration are made.

## IMPORTANT SAFETY INSTRUCTIONS

- Do not install any part of a track system less than 5 feet above the floor.
- Do not install any luminaire closer than 6 inches from any curtain, or similar combustible material.
- Disconnect electrical power before adding to or changing the configuration of the track.
- Do not attempt to energize anything other than lighting track luminaires on the track. To reduce the risk of fire and electric shock, do not attempt to connect power tools, extension cords, appliances, and the like to the track.
- Do not connect a track to more than one branch circuit unless the track is constructed so that it can be used with more than one branch circuit. Check with a qualified electrician. Although the track lighting system may seem to operate acceptably, a dangerous overload of the neutral may occur and result in a risk of fire.