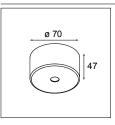

### SURFACE MOUNTED DRIVERS

| 93009504 | LED DRIVER CONSTANT VOLTAGE 24V SURFACE (FOR SUSPENDED MOUNTING) NON-DIM 100W WHITE STRUCTURE       |
|----------|-----------------------------------------------------------------------------------------------------|
| 93009505 | LED DRIVER CONSTANT VOLTAGE 24V SURFACE (FOR SUSPENDED MOUNTING) NON-DIM 100W BLACK STRUCTURE       |
| 98009504 | LED DRIVER CONSTANT VOLTAGE 24V SURFACE (FOR SUSPENDED MOUNTING) DALI/PUSH-DIM 100W WHITE STRUCTURE |
| 98009505 | LED DRIVER CONSTANT VOLTAGE 24V SURFACE (FOR SUSPENDED MOUNTING) DALI/PUSH-DIM 100W BLACK STRUCTURE |