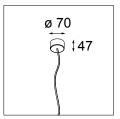

### SURFACE MOUNTED DRIVERS

| 93009504 | LED DRIVER CONSTANT VOLTAGE 24V SURFACE (FOR SUSPENDED MOUNTING) NON-DIM 100W WHITE STRUCTURE       |
|----------|-----------------------------------------------------------------------------------------------------|
| 93009505 | LED DRIVER CONSTANT VOLTAGE 24V SURFACE (FOR SUSPENDED MOUNTING) NON-DIM 100W BLACK STRUCTURE       |
| 98009504 | LED DRIVER CONSTANT VOLTAGE 24V SURFACE (FOR SUSPENDED MOUNTING) DALI/PUSH-DIM 100W WHITE STRUCTURE |
| 98009505 | LED DRIVER CONSTANT VOLTAGE 24V SURFACE (FOR SUSPENDED MOUNTING) DALI/PUSH-DIM 100W BLACK STRUCTURE |