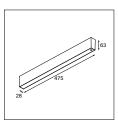

SLD35 SUSPENDED - BRONZE

| Base Profile                      |                                                                                                                      |
|-----------------------------------|----------------------------------------------------------------------------------------------------------------------|
| Dimensions                        | 35mm x 35mm (h x w)                                                                                                  |
| Base thickness                    | 2mm                                                                                                                  |
| Mounting                          | Ceiling                                                                                                              |
| Indoor/Outdoor                    | Indoor                                                                                                               |
| Finish                            | Anodised: aluminium                                                                                                  |
| (RAL finish available on request) | Brushed anodised: bronze, champagne, silver bronze<br>Fine structured scratch resistant powder coating: black, white |
| IP rating                         | IP20                                                                                                                 |
| Glow Wire Test                    | 960°                                                                                                                 |
| CRI                               | 90+                                                                                                                  |
| Warranty                          | 5 years                                                                                                              |
| Diffusor                          |                                                                                                                      |
| Туре                              | РММА                                                                                                                 |
| Lighting Module                   | 28                                                                                                                   |
| Linear LED Strip                  | 24V                                                                                                                  |
| LED type                          | LED Strip                                                                                                            |
| Colour temperature                | 2700K, 3000K, 4000K                                                                                                  |
| Dimming                           | Non-dimmable, 1-10V, 0-10V, Dali/Pushdim                                                                             |
|                                   |                                                                                                                      |