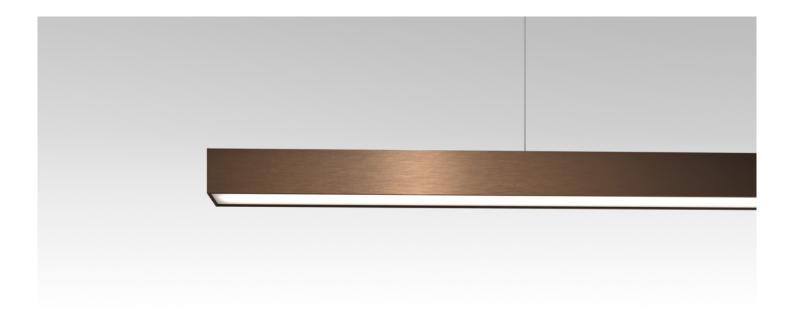

SLD35 SUSPENDED - BRONZE

| Base Profile                      |                                                                                                                      |
|-----------------------------------|----------------------------------------------------------------------------------------------------------------------|
| Dimensions                        | 35mm x 35mm (h x w)                                                                                                  |
| Base thickness                    | 2mm                                                                                                                  |
| Mounting                          | Ceiling                                                                                                              |
| Indoor/Outdoor                    | Indoor                                                                                                               |
| Finish                            | Anodised: aluminium                                                                                                  |
| (RAL finish available on request) | Brushed anodised: bronze, champagne, silver bronze<br>Fine structured scratch resistant powder coating: black, white |
| IP rating                         | IP20                                                                                                                 |
| Glow Wire Test                    | 960°                                                                                                                 |
| CRI                               | 90+                                                                                                                  |
| Warranty                          | 5 years                                                                                                              |
| Diffusor                          |                                                                                                                      |
| Туре                              | РММА                                                                                                                 |
| Lighting Module                   | 28                                                                                                                   |
| Linear LED Strip                  | 24V                                                                                                                  |
| LED type                          | LED Strip                                                                                                            |
| Colour temperature                | 2700K, 3000K, 4000K                                                                                                  |
| Dimming                           | Non-dimmable, 1-10V, 0-10V, Dali/Pushdim                                                                             |
|                                   |                                                                                                                      |

### **Finish Information**

(RAL finish available on request)

silver bronze

white structure (powder coating)

(brushed anodised)

93461305 SLD35 PROFILE ALU/M

93461309 SLD35 PROFILE WHITE STRUC/M 93461332 SLD35 PROFILE BLACK STRUC/M 93461341 SLD35 PROFILE ANO CHAMPAGNE/M 93461382 SLD35 PROFILE ANO BRONZE/M 93461384 SLD35 PROFILE ANO SILVER BRONZE/M