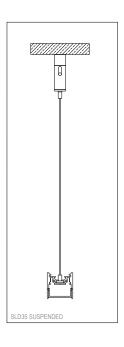

| Date     |  |
|----------|--|
| Customer |  |
| Project  |  |
| Туре     |  |

Light lines are a beautiful way to highlight the architectural elements of a space. SLD35, formerly SL micro, can easily be your luminaire of choice for this effect. In fact, so can our entire SLD family. Available in ceiling mounted, suspended and recessed versions.

SLD35 SUSPENDED - BRONZE

| Base Profile                      |                                                                                                                      |
|-----------------------------------|----------------------------------------------------------------------------------------------------------------------|
| Dimensions                        | 35mm x 35mm (h x w)                                                                                                  |
| Base thickness                    | 2mm                                                                                                                  |
| Mounting                          | Ceiling                                                                                                              |
| Indoor/Outdoor                    | Indoor                                                                                                               |
| Finish                            | Anodised: aluminium                                                                                                  |
| (RAL finish available on request) | Brushed anodised: bronze, champagne, silver bronze<br>Fine structured scratch resistant powder coating: black, white |
| IP rating                         | IP20                                                                                                                 |
| Glow Wire Test                    | 960°                                                                                                                 |
| CRI                               | 90+                                                                                                                  |
| Warranty                          | 5 years                                                                                                              |
| Diffusor                          |                                                                                                                      |
| Туре                              | РММА                                                                                                                 |
| Lighting Module                   | 28                                                                                                                   |
| Linear LED Strip                  | 24V                                                                                                                  |
| LED type                          | LED Strip                                                                                                            |
| Colour temperature                | 2700K, 3000K, 4000K                                                                                                  |
| Dimming                           | Non-dimmable, 1-10V, 0-10V, Dali/Pushdim                                                                             |
|                                   |                                                                                                                      |