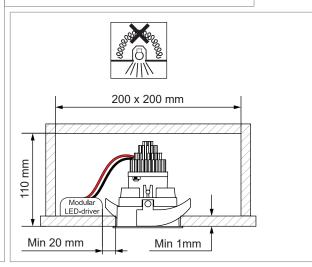

## **TETRIX Frame Round 74**

135100XX













## LIGHT SOURCE - DO NOT TOUCH LED

Touching the LED can result in permanent damage of the light source. The light source contained in this luminaire shall only be replaced by the manufacturer or his service agent or a similar qualified person.



## PREVENTING ELECTROSTATIC DAMAGE

A discharge of static electricity may damage sensitive components. Always be properly grounded when touching leads or circuitry inside the luminaire. Use a wrist strap connected by a ground cord to the housing. Avoid touching the light sources with bare hands.

## **DRIVERS & ACCESSORIES**

For latest version of driver matrix and available accessories check www.supermodular.com or connect with your sales contact.