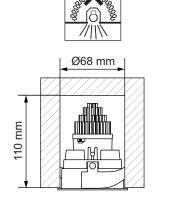

## **TETRIX Frame Round 74**

135100XX













## LIGHT SOURCE - DO NOT TOUCH LED

Touching the LED can result in permanent damage of the light source. The light source contained in this luminaire shall only be replaced by the manufacturer or his service agent or a similar qualified person.



## PREVENTING ELECTROSTATIC DAMAGE

A discharge of static electricity may damage sensitive components. Always be properly grounded when touching leads or circuitry inside the luminaire. Use a wrist strap connected by a ground cord to the housing. Avoid touching the light sources with bare hands.

## **DRIVERS & ACCESSORIES**

For latest version of driver matrix and available accessories check www.supermodular.com or connect with your sales contact.