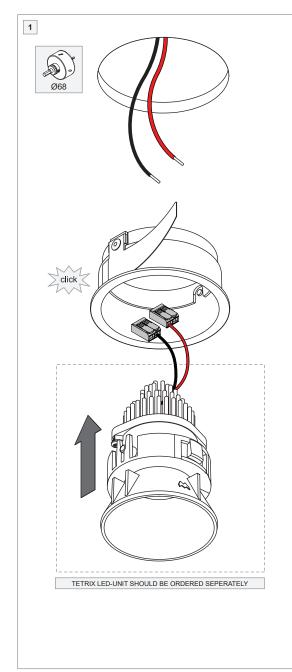

## **TETRIX Frame Round 74**

135100XX













## LIGHT SOURCE - DO NOT TOUCH LED

Touching the LED can result in permanent damage of the light source. The light source contained in this luminaire shall only be replaced by the manufacturer or his service agent or a similar qualified person.



## PREVENTING ELECTROSTATIC DAMAGE

A discharge of static electricity may damage sensitive components. Always be properly grounded when touching leads or circuitry inside the luminaire. Use a wrist strap connected by a ground cord to the housing. Avoid touching the light sources with bare hands.

## **DRIVERS & ACCESSORIES**

For latest version of driver matrix and available accessories check www.supermodular.com or connect with your sales contact.