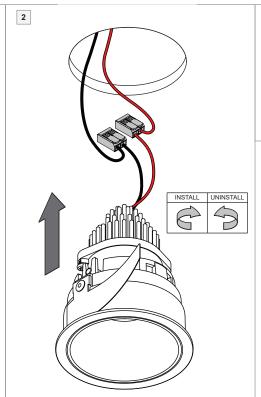

## **TETRIX Frame Round 74**

135100XX













## LIGHT SOURCE - DO NOT TOUCH LED

Touching the LED can result in permanent damage of the light source. The light source contained in this luminaire shall only be replaced by the manufacturer or his service agent or a similar qualified person.



## PREVENTING ELECTROSTATIC DAMAGE

A discharge of static electricity may damage sensitive components. Always be properly grounded when touching leads or circuitry inside the luminaire. Use a wrist strap connected by a ground cord to the housing. Avoid touching the light sources with bare hands.

## **DRIVERS & ACCESSORIES**

For latest version of driver matrix and available accessories check www.supermodular.com or connect with your sales contact.