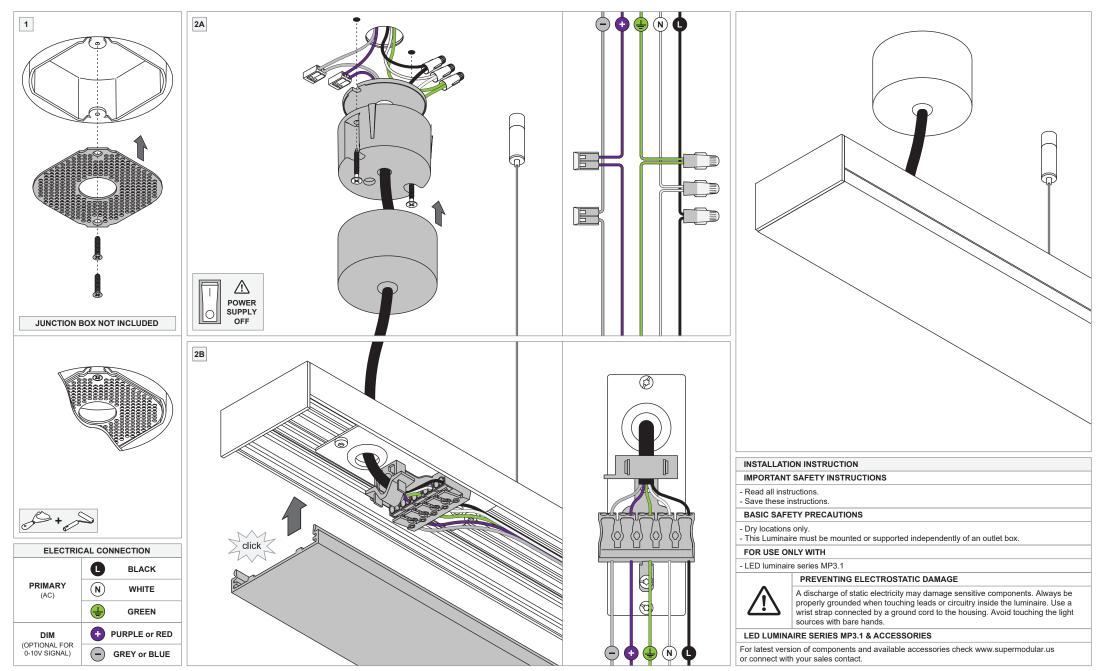

# MP 3.1

INSTALLATION INSTRUCTIONS



# MP 3.1



**04** = 4 ledlines 05 = 5 ledlines 06 = 6 ledlines 07 = 7 ledlines\*\* 08 = 8 ledlines\*\* \*\* not possible with 'Tre' gear

# **MP 3.1 - SUSPENSION**



- 08 = 8 ledlines\*\*
- \*\* not possible with 'Tre' gear

MP 3.1 base /m

US\_93520009\_US\_93520032



USTED U

MP 3.1 suspension

US\_93520850\_US\_93520950



4

### MP 3.1 powerfeed kit wire

US\_935283XX\_US\_935285XX



## MP 3.1 powerfeed plate wire

US\_935263XX\_US\_935265XX



# MP 3.1 suspension feed wire

US\_93527002\_US\_93527004\_US\_93527006\_US\_93527007



MP 3.1 supply junction box

US\_93528100



MP 3.1 connection 180°

#### US\_93520050



4

MP 3.1 connection 90°

US\_93520060



4

MP 3.1 Rektor 1x LED DE

US\_935226XX\_US\_935227XX\_US\_935228XX\_US\_935229XX







LISTED

MP 3.1 1x LED DE

US\_93527132\_US\_93527232\_US\_93527332\_US\_93527432



## MP 3.1 LEDLINE DE

US\_935240XX\_US\_935242XX







| IMPORTANT                            | SAFETY INSTRUCTIONS