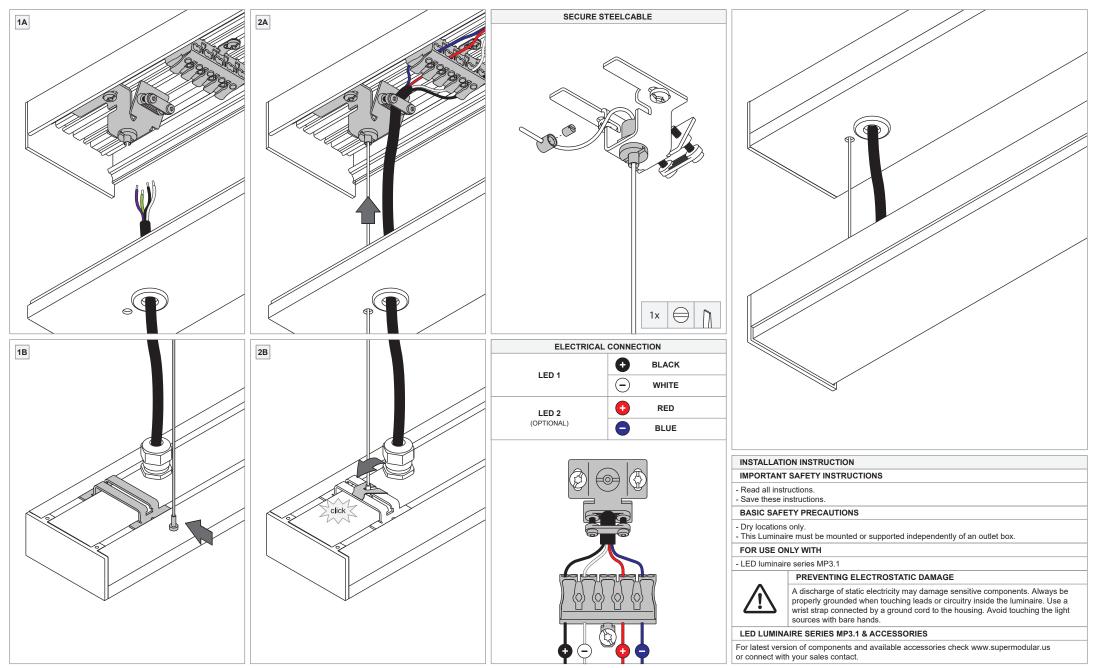

# MP 3.1

INSTALLATION INSTRUCTIONS



# MP 3.1



**04** = 4 ledlines 05 = 5 ledlines 06 = 6 ledlines 07 = 7 ledlines\*\* 08 = 8 ledlines\*\* \*\* not possible with 'Tre' gear

# **MP 3.1 - SUSPENSION**



- 08 = 8 ledlines\*\*
- \*\* not possible with 'Tre' gear

MP 3.1 base /m

US\_93520009\_US\_93520032



USTED U

MP 3.1 suspension

US\_93520850\_US\_93520950



4

### MP 3.1 powerfeed kit wire

US\_935283XX\_US\_935285XX



## MP 3.1 powerfeed plate wire

US\_935263XX\_US\_935265XX



# MP 3.1 suspension feed wire

US\_93527002\_US\_93527004\_US\_93527006\_US\_93527007



MP 3.1 supply junction box

US\_93528100



MP 3.1 connection 180°

#### US\_93520050



4

MP 3.1 connection 90°

US\_93520060



4

MP 3.1 Rektor 1x LED DE

US\_935226XX\_US\_935227XX\_US\_935228XX\_US\_935229XX







LISTED

MP 3.1 1x LED DE

US\_93527132\_US\_93527232\_US\_93527332\_US\_93527432



## MP 3.1 LEDLINE DE

US\_935240XX\_US\_935242XX







| IMPORTANT                            | SAFETY INSTRUCTIONS                                                                                                                                                                                                                                                  |                                                    |  |
|--------------------------------------|-------------------------------------