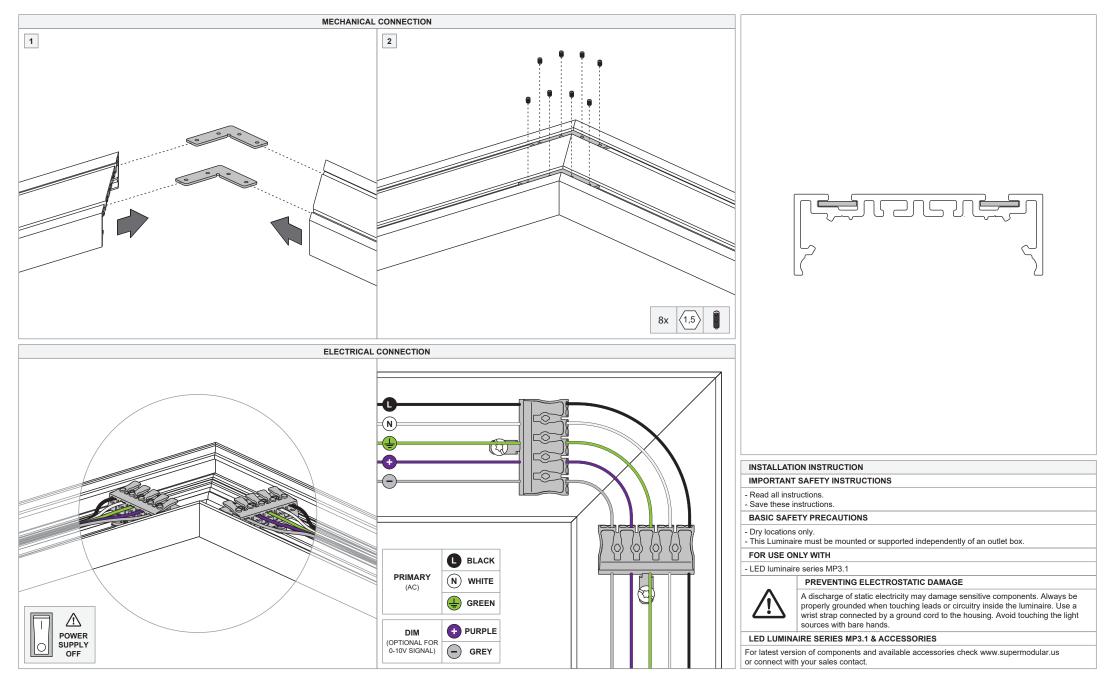

# MP 3.1 suspension feed wire

US\_93527002\_US\_93527004\_US\_93527006\_US\_93527007

MP 3.1 supply junction box

US\_93528100

MP 3.1 connection 180°

#### US\_93520050

4

MP 3.1 connection 90°

US\_93520060

4

MP 3.1 Rektor 1x LED DE

US\_935226XX\_US\_935227XX\_US\_935228XX\_US\_935229XX

LISTED