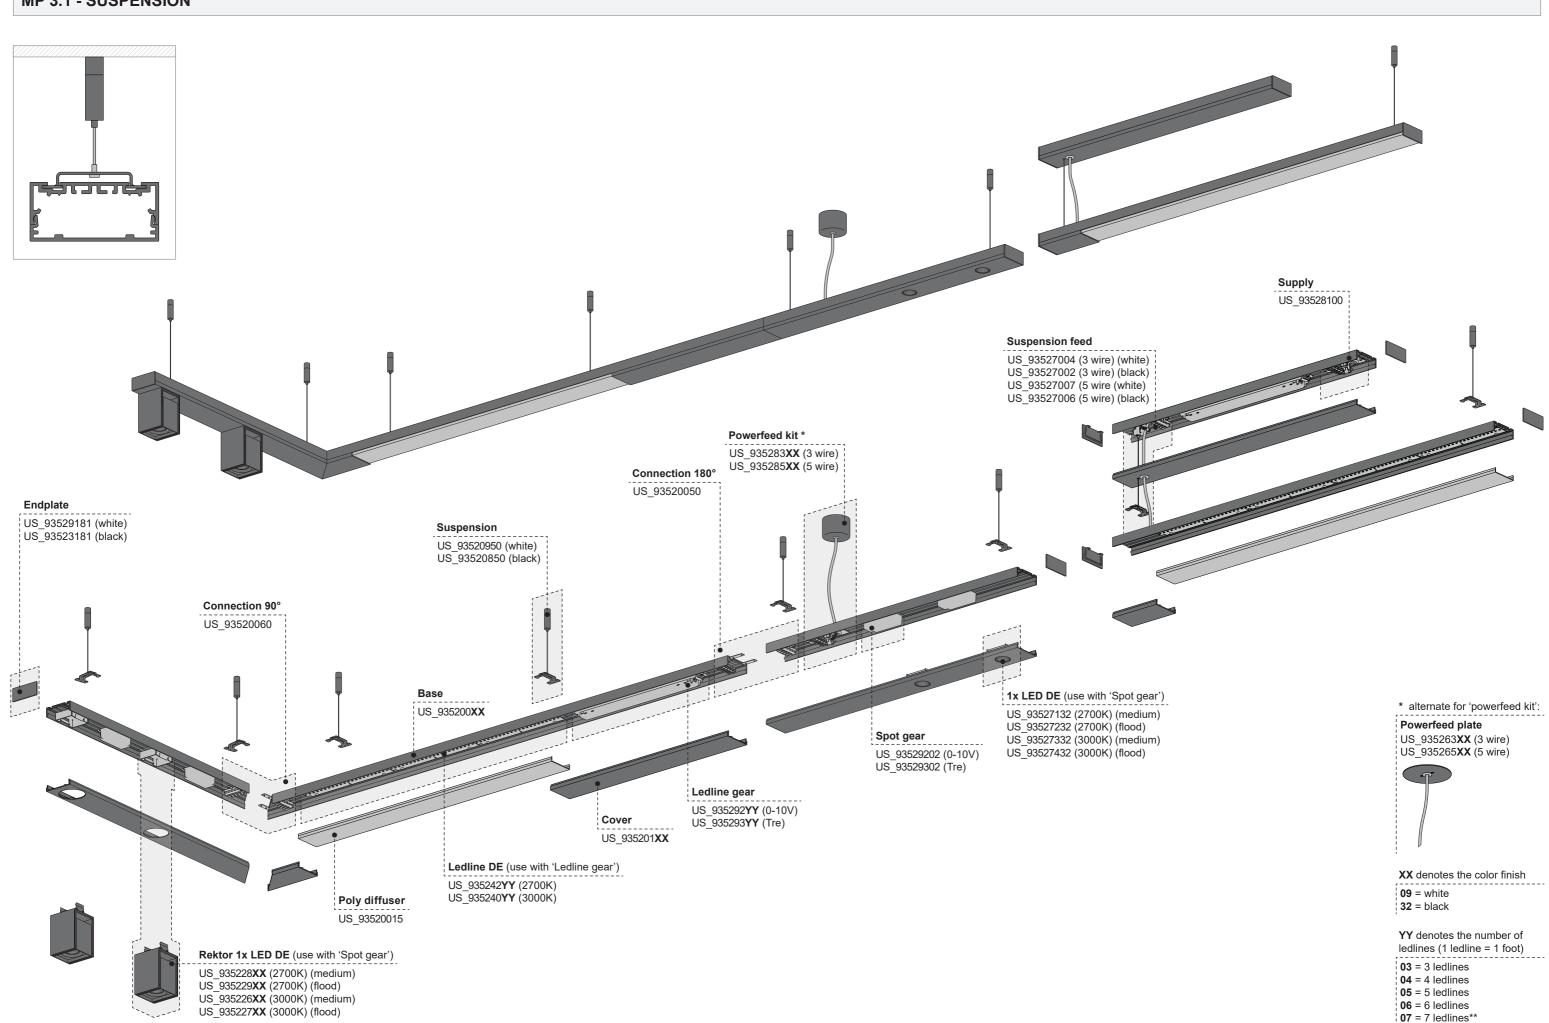

# **MP 3.1 - SUSPENSION**

- 08 = 8 ledlines\*\*
- \*\* not possible with 'Tre' gear

MP 3.1 base /m

US\_93520009\_US\_93520032

USTED U

MP 3.1 suspension

US\_93520850\_US\_93520950

4

### MP 3.1 powerfeed kit wire

US\_935283XX\_US\_935285XX

## MP 3.1 powerfeed plate wire

US\_935263XX\_US\_935265XX

# MP 3.1 suspension feed wire

US\_93527002\_US\_93527004\_US\_93527006\_US\_93527007

MP 3.1 supply junction box

US\_93528100

MP 3.1 connection 180°

#### US\_93520050

4

MP 3.1 connection 90°

US\_93520060

4

MP 3.1 Rektor 1x LED DE

US\_935226XX\_US\_935227XX\_US\_935228XX\_US\_935229XX

LISTED

MP 3.1 1x LED DE

US\_93527132\_US\_93527232\_US\_93527332\_US\_93527432

## MP 3.1 LEDLINE DE

US\_935240XX\_US\_935242XX

| IMPORTANT                            | SAFETY INSTRUCTIONS                                                                                                                                                                                                                                                  |                                                    |  |
|--------------------------------------|----------------------------------------------------------------------------------------------------------------------------------------------------------------------------------------------------------------------------------------------------------------------|----------------------------------------------------|--|
| Read all instru<br>Save these in     |                                                                                                                                                                                                                                                                      |                                                    |  |
| BASIC SAFE                           | TY PRECAUTIONS                                                                                                                                                                                                                                                       |                                                    |  |
| Dry locations<br>This Luminair       | only.<br>e must be mounted or supported independently of an outlet bc                                                                                                                                                                                                | X.                                                 |  |
| FOR USE ON                           | LY WITH                                                                                                                                                                                                                                                              |                                                    |  |
| LED luminaire                        | e series MP3.1                                                                                                                                                                                                                                                       |                                                    |  |
| MUST BE COMBINED WITH (not included) |                                                                                                                                                                                                                                                                      |                                                    |  |
| MP 3.1 LEDL                          | NE gear (1x)                                                                                                                                                                                                                                                         |                                                    |  |
| $\underline{\land}$                  | PREVENTING ELECTROSTATIC DAMAGE                                                                                                                                                                                                                                      |                                                    |  |
|                                      | A discharge of static electricity may damage sensitive components. Always be properly grounded when touching leads or circuitry inside the luminaire. Use a wrist strap connected by a ground cord to the housing. Avoid touching the light sources with bare hands. |                                                    |  |
| $\frown$                             | LIGHT SOURCE - DO NOT TOUCH LED                                                                                                                                                                                                                                      |                                                    |  |
| $\langle \rangle$                    | Touching the LED can result in permanent damage of the ligh<br>source contained in this luminaire shall only be replaced by th<br>his service agent or a similar qualified person.                                                                                   | aire shall only be replaced by the manufacturer or |  |
| LED LUMINA                           | IRE SERIES MP3.1 & ACCESSORIES                                                                                                                                                                                                                                       |                                                    |  |
|                                      | sources with bare hands.<br>LIGHT SOURCE - DO NOT TOUCH LED<br>Touching the LED can result in permanent damage of the ligh<br>source contained in this luminaire shall only be replaced by th<br>his service agent or a similar qualified person.                    | nt source. 1                                       |  |

For latest version of components and available accessories check www.supermodular.us or connect with your sales contact.

♠

շանու LISTED

MP 3.1 SPOT gear 0-10V

#### US\_93529202

MP 3.1 LEDLINE gear 0-10V

US\_93529203\_US\_93529204\_US\_93529205\_US\_93529206\_US\_93529207\_US\_93529208

MP 3.1 SPOT gear Tre dim