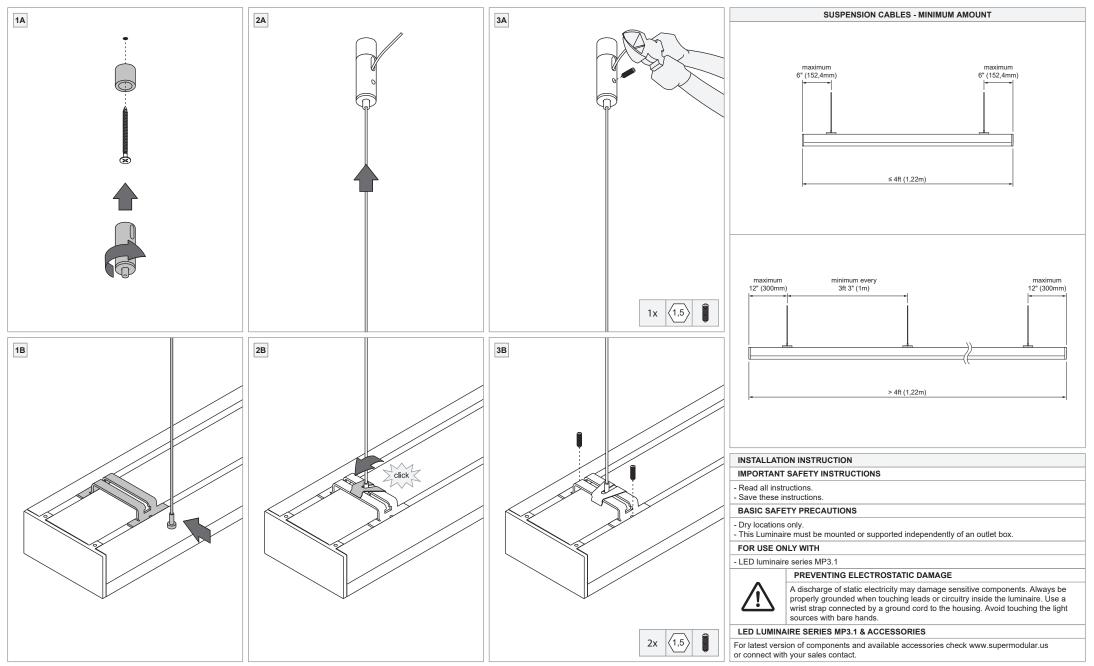

# MP 3.1

INSTALLATION INSTRUCTIONS



# MP 3.1



**04** = 4 ledlines 05 = 5 ledlines 06 = 6 ledlines 07 = 7 ledlines\*\* 08 = 8 ledlines\*\* \*\* not possible with 'Tre' gear

# **MP 3.1 - SUSPENSION**



- 08 = 8 ledlines\*\*
- \*\* not possible with 'Tre' gear

MP 3.1 base /m

US\_93520009\_US\_93520032



USTED U

MP 3.1 suspension

US\_93520850\_US\_93520950



4

### MP 3.1 powerfeed kit wire

US\_935283XX\_US\_935285XX



## MP 3.1 powerfeed plate wire

US\_935263XX\_US\_935265XX



# MP 3.1 suspension feed wire

US\_93527002\_US\_93527004\_US\_93527006\_US\_93527007



MP 3.1 supply junction box

US\_93528100



MP 3.1 connection 180°

#### US\_93520050



4

MP 3.1 connection 90°

US\_93520060



4

MP 3.1 Rektor 1x LED DE

US\_935226XX\_US\_935227XX\_US\_935228XX\_US\_935229XX







LISTED

MP 3.1 1x LED DE

US\_93527132\_US\_93527232\_US\_93527332\_US\_93527432



## MP 3.1 LEDLINE DE

US\_935240XX\_US\_935242XX







| IMPORTANT                            | SAFETY INSTRUCTIONS