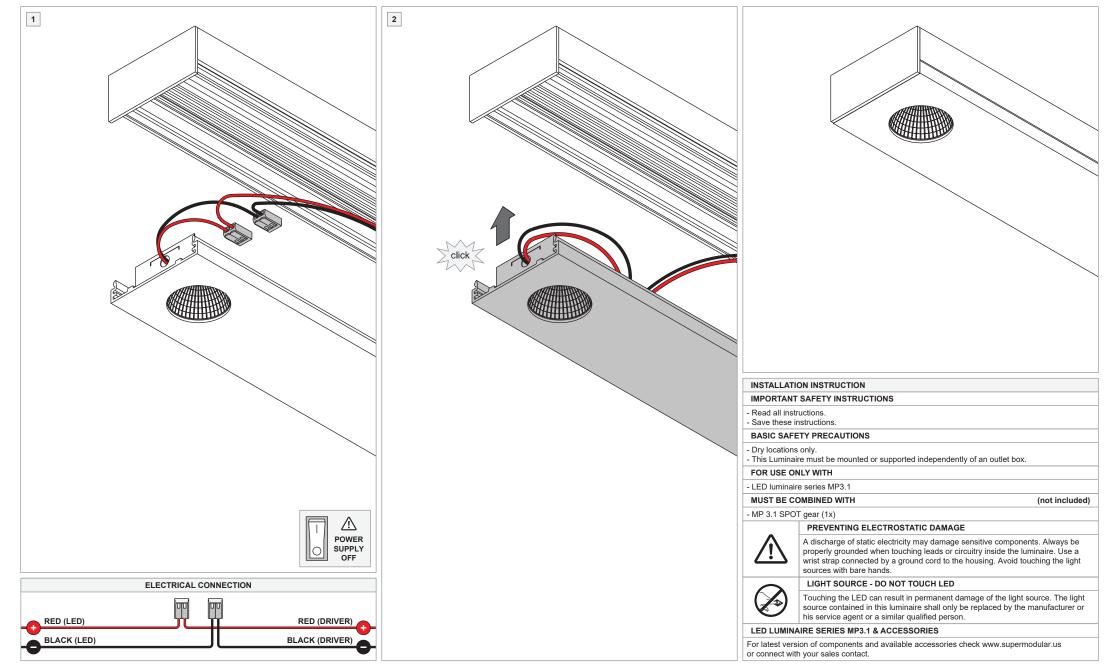

## MP 3.1 LEDLINE DE

US\_935240XX\_US\_935242XX

| IMPORTANT                            | SAFETY INSTRUCTIONS                                                                                                                                                                                                                                                  |                                                    |  |
|--------------------------------------|----------------------------------------------------------------------------------------------------------------------------------------------------------------------------------------------------------------------------------------------------------------------|----------------------------------------------------|--|
| Read all instru<br>Save these in     |                                                                                                                                                                                                                                                                      |                                                    |  |
| BASIC SAFE                           | TY PRECAUTIONS                                                                                                                                                                                                                                                       |                                                    |  |
| Dry locations<br>This Luminair       | only.<br>e must be mounted or supported independently of an outlet bc                                                                                                                                                                                                | X.                                                 |  |
| FOR USE ON                           | LY WITH                                                                                                                                                                                                                                                              |                                                    |  |
| LED luminaire                        | e series MP3.1                                                                                                                                                                                                                                                       |                                                    |  |
| MUST BE COMBINED WITH (not included) |                                                                                                                                                                                                                                                                      |                                                    |  |
| MP 3.1 LEDL                          | NE gear (1x)                                                                                                                                                                                                                                                         |                                                    |  |
| $\underline{\land}$                  | PREVENTING ELECTROSTATIC DAMAGE                                                                                                                                                                                                                                      |                                                    |  |
|                                      | A discharge of static electricity may damage sensitive components. Always be properly grounded when touching leads or circuitry inside the luminaire. Use a wrist strap connected by a ground cord to the housing. Avoid touching the light sources with bare hands. |                                                    |  |
| $\frown$                             | LIGHT SOURCE - DO NOT TOUCH LED                                                                                                                                                                                                                                      |                                                    |  |
| $\langle \rangle$                    | Touching the LED can result in permanent damage of the ligh<br>source contained in this luminaire shall only be replaced by th<br>his service agent or a similar qualified person.                                                                                   | aire shall only be replaced by the manufacturer or |  |
| LED LUMINA                           | IRE SERIES MP3.1 & ACCESSORIES                                                                                                                                                                                                                                       |                                                    |  |
|                                      | sources with bare hands.<br>LIGHT SOURCE - DO NOT TOUCH LED<br>Touching the LED can result in permanent damage of the ligh<br>source contained in this luminaire shall only be replaced by th<br>his service agent or a similar qualified person.                    | nt source. 1                                       |  |

For latest version of components and available accessories check www.supermodular.us or connect with your sales contact.

♠

շանու LISTED

MP 3.1 SPOT gear 0-10V