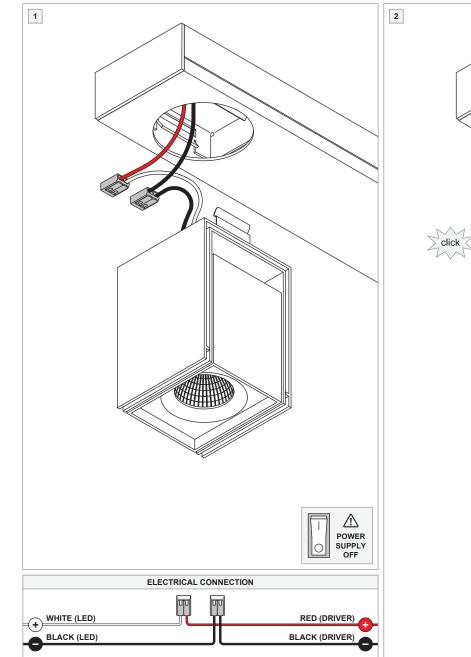

## MP 3.1 LEDLINE DE

US\_935240XX\_US\_935242XX

| IMPORTANT                            | SAFETY INSTRUCTIONS                                                                                                                                                                                                                                                  |                                                    |  |
|--------------------------------------|----------------------------------------------------------------------------------------------------------------------------------------------------------------------------------------------------------------------------------------------------------------------|----------------------------------------------------|--|
| Read all instru<br>Save these in     |                                                                                                                                                                                                                                                                      |                                                    |  |
| BASIC SAFE                           | TY PRECAUTIONS                                                                                                                                                                                                                                                       |                                                    |  |
| Dry locations<br>This Luminair       | only.<br>e must be mounted or supported independently of an outlet bc                                                                                                                                                                                                | X.                                                 |  |
| FOR USE ON                           | LY WITH                                                                                                                                                                                                                                                              |                                                    |  |
| LED luminaire                        | e series MP3.1                                                                                                                                                                                                                                                       |                                                    |  |
| MUST BE COMBINED WITH (not included) |                                                                                                                                                                                                                                                                      |                                                    |  |
| MP 3.1 LEDL                          | NE gear (1x)                                                                                                                                                                                                                                                         |                                                    |  |
| $\underline{\land}$                  | PREVENTING ELECTROSTATIC DAMAGE                                                                                                                                                                                                                                      |                                                    |  |
|                                      | A discharge of static electricity may damage sensitive components. Always be properly grounded when touching leads or circuitry inside the luminaire. Use a wrist strap connected by a ground cord to the housing. Avoid touching the light sources with bare hands. |                                                    |  |
| $\frown$                             | LIGHT SOURCE - DO NOT TOUCH LED                                                                                                                                                                                                                                      |                                                    |  |
| $\langle \rangle$                    | Touching the LED can result in permanent damage of the ligh<br>source contained in this luminaire shall only be replaced by th<br>his service agent or a similar qualified person.                                                                                   | aire shall only be replaced by the manufacturer or |  |
| LED LUMINA                           | IRE SERIES MP3.1 & ACCESSORIES                                                                                                                                                                                                                                       |                                                    |  |
|                                      | sources with bare hands.<br>LIGHT SOURCE - DO NOT TOUCH LED<br>Touching the LED can result in permanent damage of the ligh<br>source contained in this luminaire shall only be replaced by th<br>his service agent or a similar qualified person.                    | nt source. 1                                       |  |