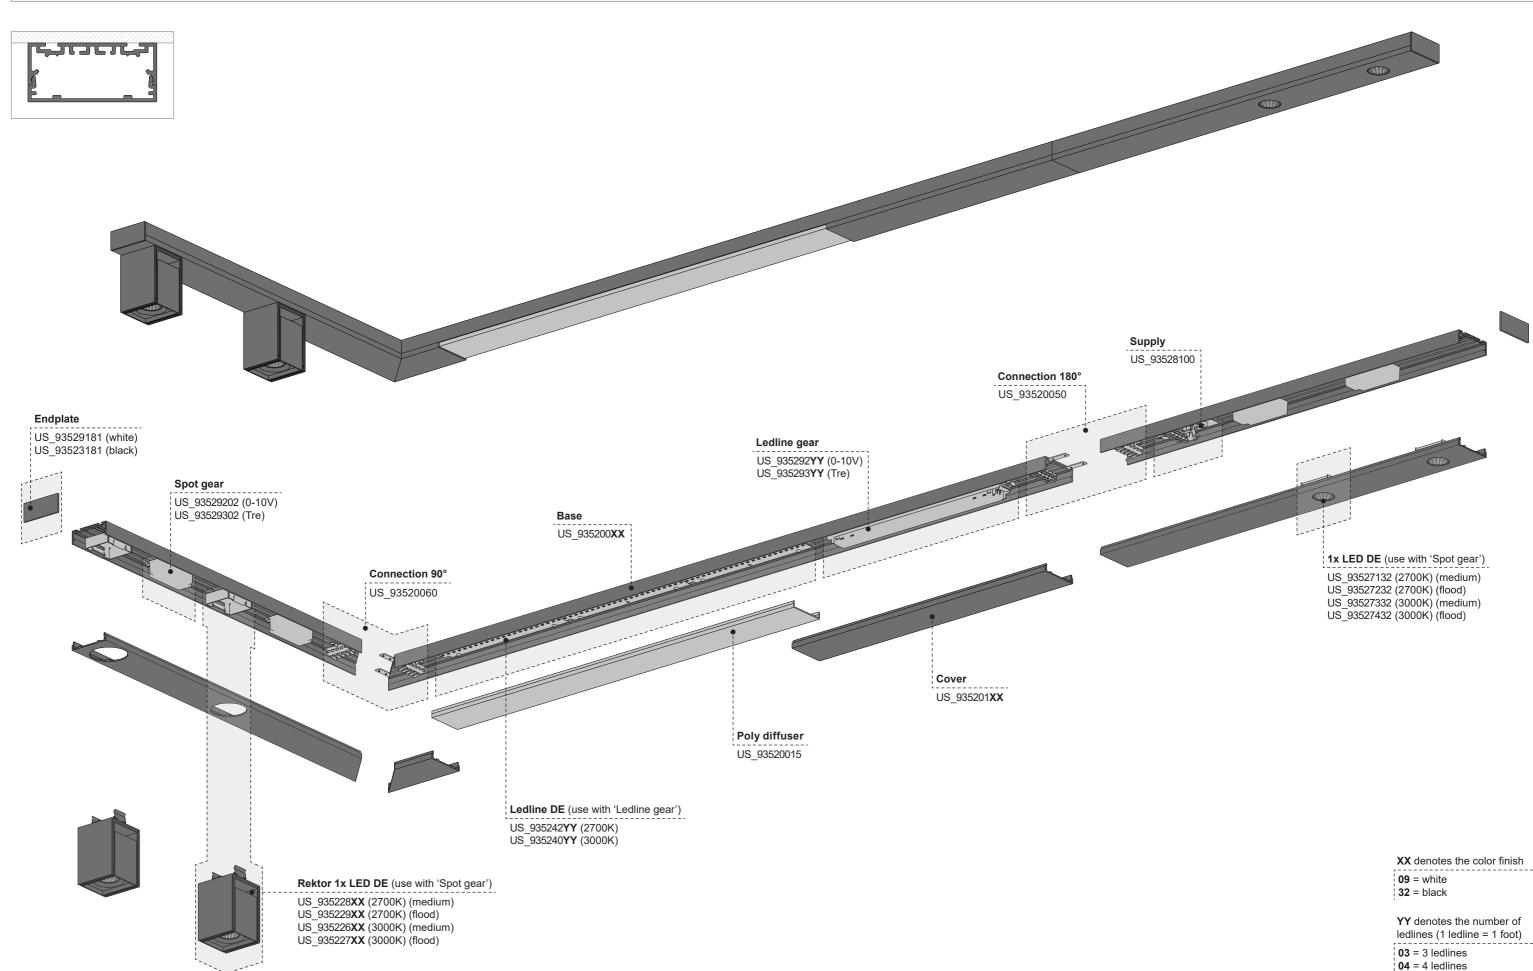

# MP 3.1

INSTALLATION INSTRUCTIONS

# MP 3.1

**04** = 4 ledlines 05 = 5 ledlines 06 = 6 ledlines 07 = 7 ledlines\*\* 08 = 8 ledlines\*\* \*\* not possible with 'Tre' gear

# **MP 3.1 - SUSPENSION**

- 08 = 8 ledlines\*\*
- \*\* not possible with 'Tre' gear

MP 3.1 base /m

US\_93520009\_US\_93520032

USTED U

MP 3.1 suspension

US\_93520850\_US\_93520950

4

#### US\_93520050

4

MP 3.1 connection 90°

US\_93520060

4

MP 3.1 Rektor 1x LED DE

US\_935226XX\_US\_935227XX\_US\_935228XX\_US\_935229XX

LISTED

MP 3.1 1x LED DE

US\_93527132\_US\_93527232\_US\_93527332\_US\_93527432

## MP 3.1 LEDLINE DE

US\_935240XX\_US\_935242XX

| IMPORTANT                            | SAFETY INSTRUCTIONS                                                                                                                                                                                                                                                  |                                                    |  |
|--------------------------------------|----------------------------------------------------------------------------------------------------------------------------------------------------------------------------------------------------------------------------------------------------------------------|----------------------------------------------------|--|
| Read all instru<br>Save these in     |                                                                                                                                                                                                                                                                      |                                                    |  |
| BASIC SAFE                           | TY PRECAUTIONS                                                                                                                                                                                                                                                       |                                                    |  |
| Dry locations<br>This Luminair       | only.<br>e must be mounted or supported independently of an outlet bc                                                                                                                                                                                                | X.                                                 |  |
| FOR USE ON                           | LY WITH                                                                                                                                                                                                                                                              |                                                    |  |
| LED luminaire                        | e series MP3.1                                                                                                                                                                                                                                                       |                                                    |  |
| MUST BE COMBINED WITH (not included) |                                                                                                                                                                                                                                                                      |                                                    |  |
| MP 3.1 LEDL                          | NE gear (1x)                                                                                                                                                                                                                                                         |                                                    |  |
| $\underline{\land}$                  | PREVENTING ELECTROSTATIC DAMAGE                                                                                                                                                                                                                                      |                                                    |  |
|                                      | A discharge of static electricity may damage sensitive components. Always be properly grounded when touching leads or circuitry inside the luminaire. Use a wrist strap connected by a ground cord to the housing. Avoid touching the light sources with bare hands. |                                                    |  |
| $\frown$                             | LIGHT SOURCE - DO NOT TOUCH LED                                                                                                                                                                                                                                      |                                                    |  |
| $\langle \rangle$                    | Touching the LED can result in permanent damage of the ligh<br>source contained in this luminaire shall only be replaced by th<br>his service agent or a similar qualified person.                                                                                   | aire shall only be replaced by the manufacturer or |  |
| LED LUMINA                           | IRE SERIES MP3.1 & ACCESSORIES                                                                                                                                                                                                                                       |                                                    |  |
|                                      | sources with bare hands.<br>LIGHT SOURCE - DO NOT TOUCH LED<br>Touching the LED can result in permanent damage of the ligh<br>source contained in this luminaire shall only be replaced by th<br>his service agent or a similar qualified person.                    | nt source. 1                                       |  |

For latest version of components and available accessories check www.supermodular.us or connect with your sales contact.

♠

շանու LISTED

MP 3.1 SPOT gear 0-10V

#### US\_93529202

MP 3.1 LEDLINE gear 0-10V

US\_93529203\_US\_93529204\_US\_93529205\_US\_93529206\_US\_93529207\_US\_93529208

MP 3.1 SPOT gear Tre dim