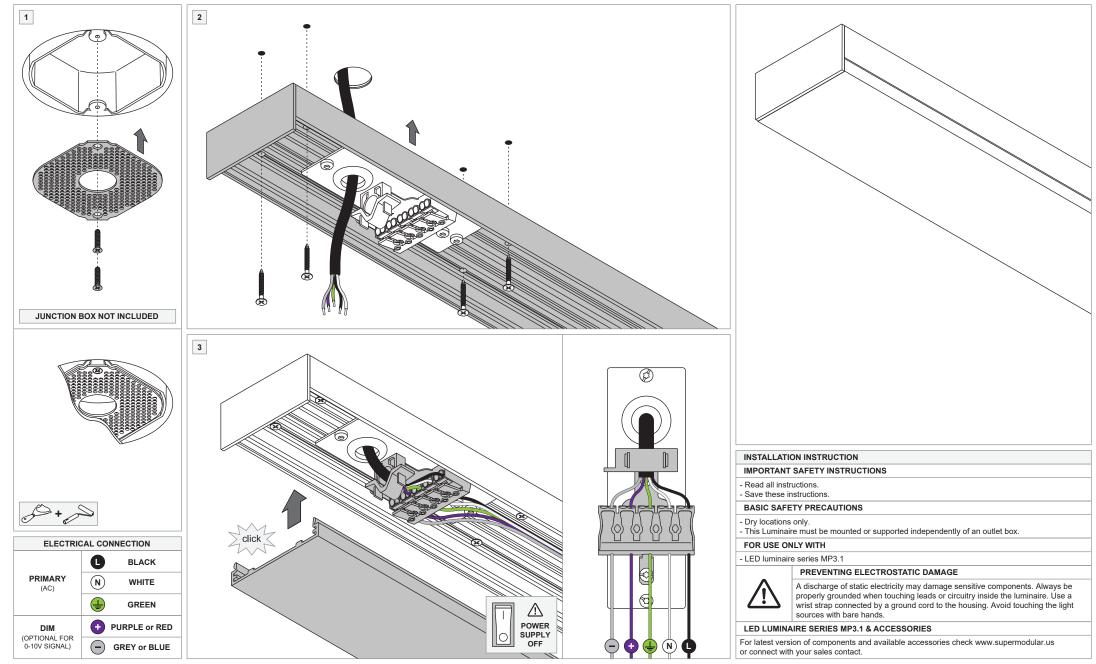

# MP 3.1 suspension feed wire

US\_93527002\_US\_93527004\_US\_93527006\_US\_93527007

MP 3.1 supply junction box

US\_93528100

MP 3.1 connection 180°

#### US\_93520050

4

MP 3.1 connection 90°

US\_93520060

4

MP 3.1 Rektor 1x LED DE

US\_935226XX\_US\_935227XX\_US\_935228XX\_US\_935229XX

LISTED