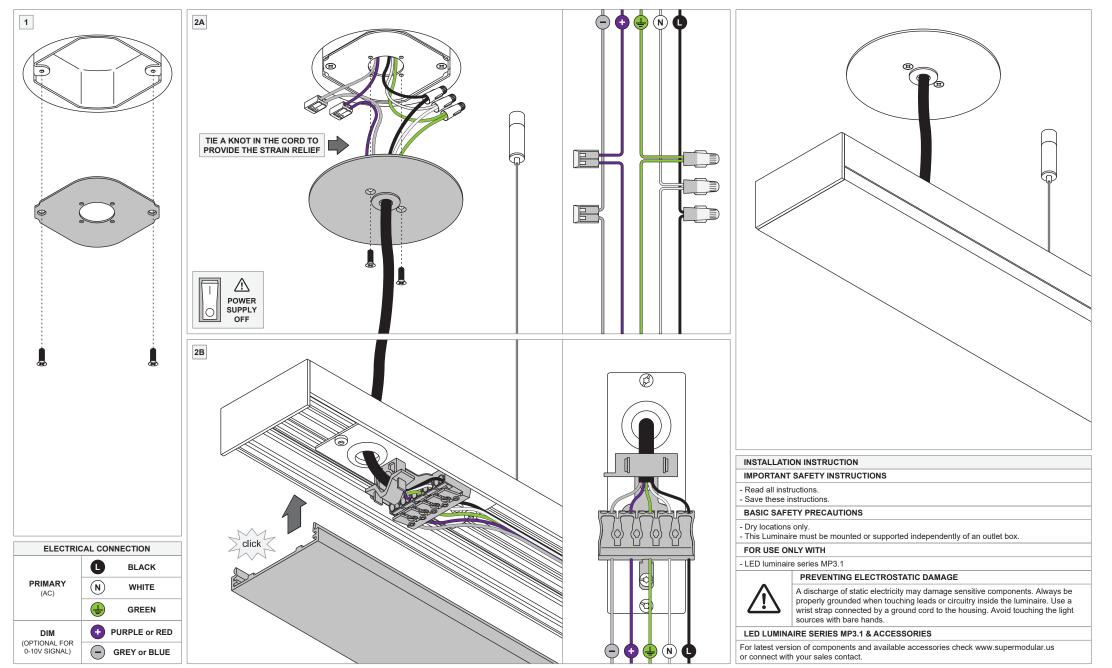

# MP 3.1

INSTALLATION INSTRUCTIONS



# MP 3.1



**04** = 4 ledlines 05 = 5 ledlines 06 = 6 ledlines 07 = 7 ledlines\*\* 08 = 8 ledlines\*\* \*\* not possible with 'Tre' gear

# **MP 3.1 - SUSPENSION**



- 08 = 8 ledlines\*\*
- \*\* not possible with 'Tre' gear

MP 3.1 base /m

US\_93520009\_US\_93520032



USTED U

MP 3.1 suspension

US\_93520850\_US\_93520950



4

### MP 3.1 powerfeed kit wire

US\_935283XX\_US\_935285XX



## MP 3.1 powerfeed plate wire

US\_935263XX\_US\_935265XX



# MP 3.1 suspension feed wire

US\_93527002\_US\_93527004\_US\_93527006\_US\_93527007



MP 3.1 supply junction box

US\_93528100



MP 3.1 connection 180°

#### US\_93520050



4

MP 3.1 connection 90°

US\_93520060



4

MP 3.1 Rektor 1x LED DE

US\_935226XX\_US\_935227XX\_US\_935228XX\_US\_935229XX







LISTED

MP 3.1 1x LED DE

US\_93527132\_US\_93527232\_US\_93527332\_US\_93527432



## MP 3.1 LEDLINE DE

US\_935240XX\_US\_935242XX







| IMPORTANT                            | SAFETY INSTRUCTIONS                                                                                                                                                                                                                                                  |