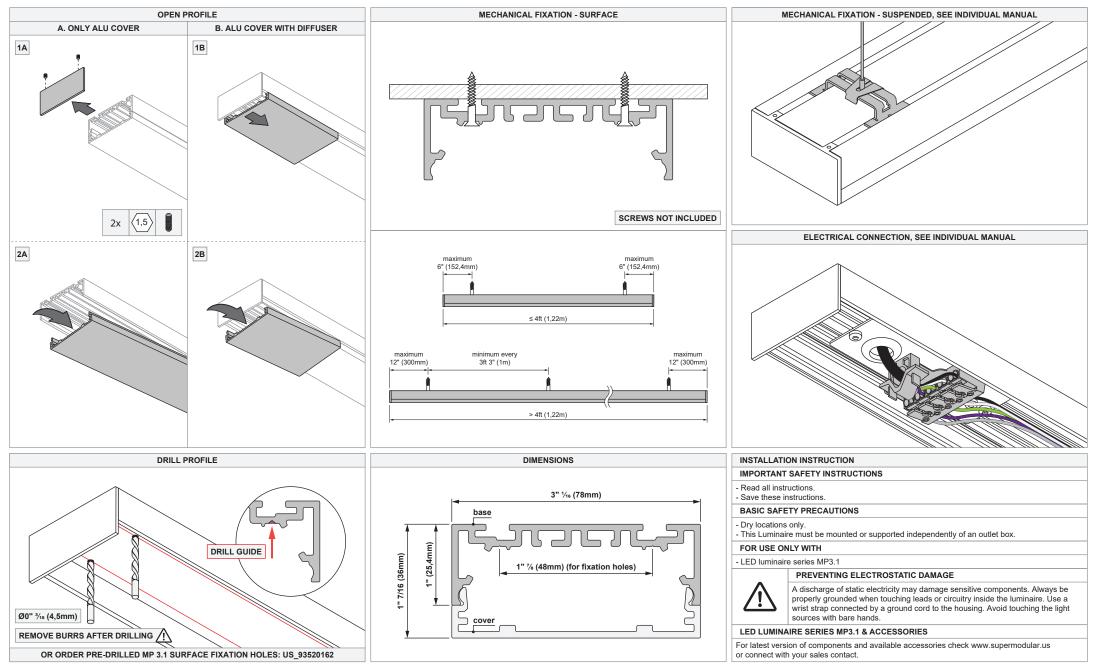

## MP 3.1 LEDLINE DE

US\_935240XX\_US\_935242XX

| IMPORTANT                            | SAFETY INSTRUCTIONS                                                                                                                                                                                                                                                  |                                                    |  |
|--------------------------------------|----------------------------------------------------------------------------------------------------------------------------------------------------------------------------------------------------------------------------------------------------------------------|----------------------------------------------------|--|
| Read all instru<br>Save these in     |                                                                                                                                                                                                                                                                      |                                                    |  |
| BASIC SAFE                           | TY PRECAUTIONS                                                                                                                                                                                                                                                       |                                                    |  |
| Dry locations<br>This Luminair       | only.<br>e must be mounted or supported independently of an outlet bc                                                                                                                                                                                                | X.                                                 |  |
| FOR USE ON                           | LY WITH                                                                                                                                                                                                                                                              |                                                    |  |
| LED luminaire                        | e series MP3.1                                                                                                                                                                                                                                                       |                                                    |  |
| MUST BE COMBINED WITH (not included) |                                                                                                                                                                                                                                                                      |                                                    |  |
| MP 3.1 LEDL                          | NE gear (1x)                                                                                                                                                                                                                                                         |                                                    |  |
| $\underline{\land}$                  | PREVENTING ELECTROSTATIC DAMAGE                                                                                                                                                                                                                                      |                                                    |  |
|                                      | A discharge of static electricity may damage sensitive components. Always be properly grounded when touching leads or circuitry inside the luminaire. Use a wrist strap connected by a ground cord to the housing. Avoid touching the light sources with bare hands. |                                                    |  |
| $\frown$                             | LIGHT SOURCE - DO NOT TOUCH LED                                                                                                                                                                                                                                      |                                                    |  |
| $\langle \rangle$                    | Touching the LED can result in permanent damage of the ligh<br>source contained in this luminaire shall only be replaced by th<br>his service agent or a similar qualified person.                                                                                   | aire shall only be replaced by the manufacturer or |  |
| LED LUMINA                           | IRE SERIES MP3.1 & ACCESSORIES                                                                                                                                                                                                                                       |                                                    |  |
|                                      | sources with bare hands.<br>LIGHT SOURCE - DO NOT TOUCH LED<br>Touching the LED can result in permanent damage of the ligh<br>source contained in this luminaire shall only be replaced by th<br>his service agent or a similar qualified person.                    | nt source. 1                                       |  |

For latest version of components and available accessories check www.supermodular.us or connect with your sales contact.

♠

շանու LISTED

MP 3.1 SPOT gear 0-10V