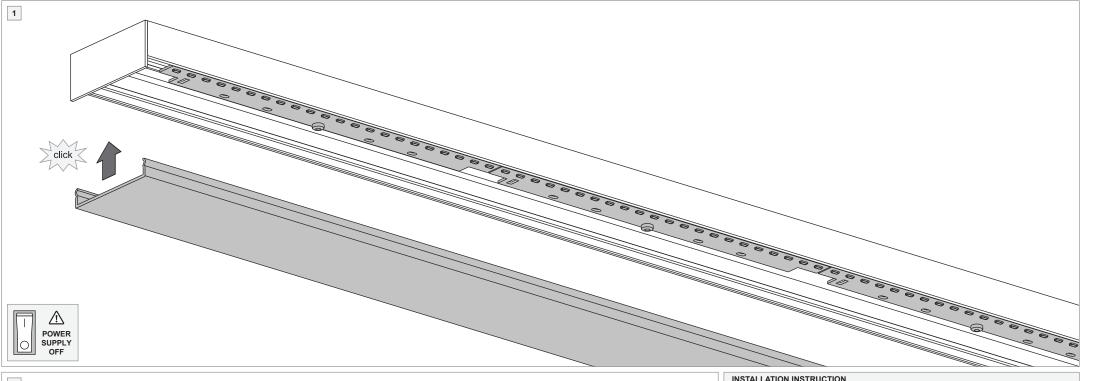

## MP 3.1 LEDLINE DE

US\_935240XX\_US\_935242XX

| IMPORTANT                            | SAFETY INSTRUCTIONS                                                                                                                                                                                                                                                  |                                                    |  |
|--------------------------------------|----------------------------------------------------------------------------------------------------------------------------------------------------------------------------------------------------------------------------------------------------------------------|----------------------------------------------------|--|
| Read all instru<br>Save these in     |                                                                                                                                                                                                                                                                      |                                                    |  |
| BASIC SAFE                           | TY PRECAUTIONS                                                                                                                                                                                                                                                       |                                                    |  |
| Dry locations<br>This Luminair       | only.<br>e must be mounted or supported independently of an outlet bc                                                                                                                                                                                                | X.                                                 |  |
| FOR USE ON                           | LY WITH                                                                                                                                                                                                                                                              |                                                    |  |
| LED luminaire                        | e series MP3.1                                                                                                                                                                                                                                                       |                                                    |  |
| MUST BE COMBINED WITH (not included) |                                                                                                                                                                                                                                                                      |                                                    |  |
| MP 3.1 LEDL                          | NE gear (1x)                                                                                                                                                                                                                                                         |                                                    |  |
| $\underline{\land}$                  | PREVENTING ELECTROSTATIC DAMAGE                                                                                                                                                                                                                                      |                                                    |  |
|                                      | A discharge of static electricity may damage sensitive components. Always be properly grounded when touching leads or circuitry inside the luminaire. Use a wrist strap connected by a ground cord to the housing. Avoid touching the light sources with bare hands. |                                                    |  |
| $\frown$                             | LIGHT SOURCE - DO NOT TOUCH LED                                                                                                                                                                                                                                      |                                                    |  |
| $\langle \rangle$                    | Touching the LED can result in permanent damage of the ligh<br>source contained in this luminaire shall only be replaced by th<br>his service agent or a similar qualified person.                                                                                   | aire shall only be replaced by the manufacturer or |  |
| LED LUMINA                           | IRE SERIES MP3.1 & ACCESSORIES                                                                                                                                                                                                                                       |                                                    |  |
|                                      | sources with bare hands.<br>LIGHT SOURCE - DO NOT TOUCH LED<br>Touching the LED can result in permanent damage of the ligh<br>source contained in this luminaire shall only be replaced by th<br>his service agent or a similar qualified person.                    | nt source. 1                                       |  |