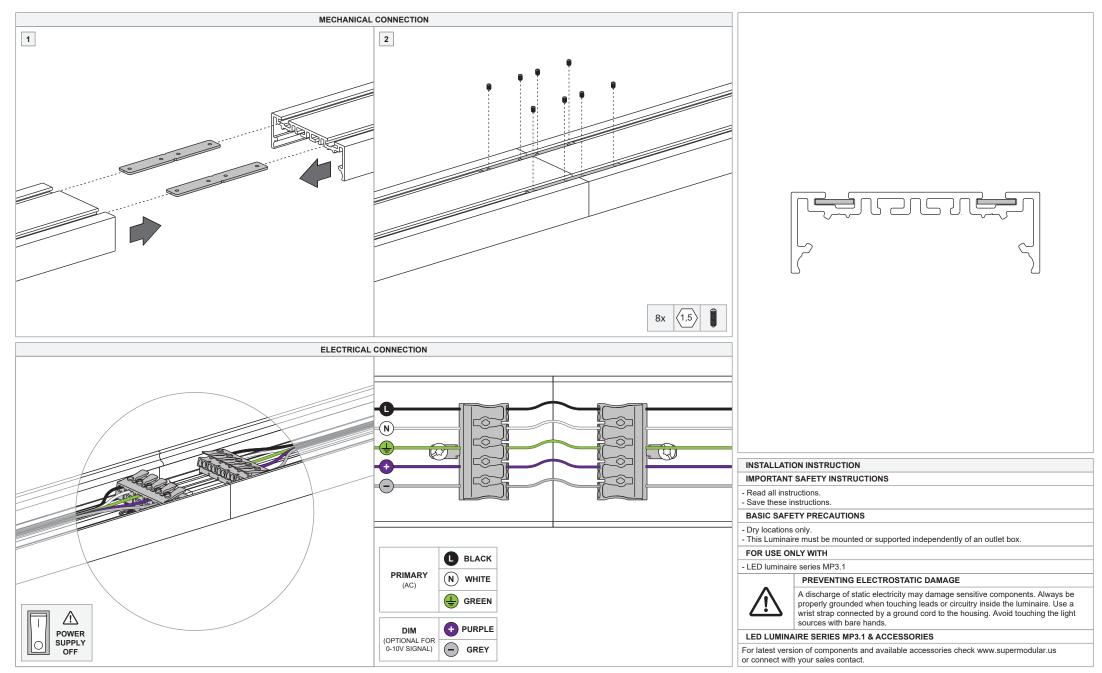

# MP 3.1 suspension feed wire

US\_93527002\_US\_93527004\_US\_93527006\_US\_93527007

MP 3.1 supply junction box

US\_93528100

MP 3.1 connection 180°

#### US\_93520050

4

MP 3.1 connection 90°

US\_93520060

4

MP 3.1 Rektor 1x LED DE

US\_935226XX\_US\_935227XX\_US\_935228XX\_US\_935229XX

LISTED