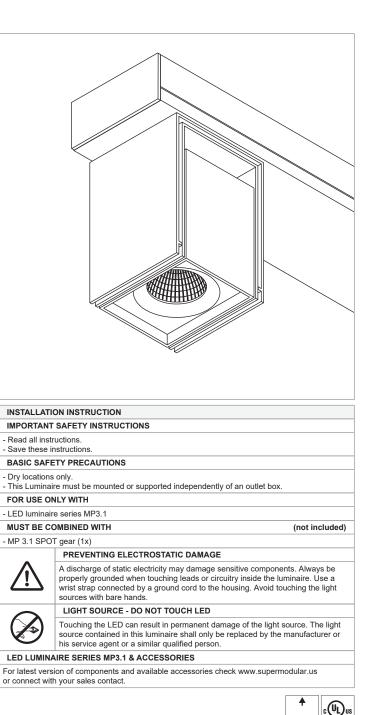

## MP 3.1 LEDLINE DE

US\_935240XX\_US\_935242XX

| IMPORTANT                            | SAFETY INSTRUCTIONS                                                                                                                                                                                                                                                  |                                                    |  |
|--------------------------------------|----------------------------------------------------------------------------------------------------------------------------------------------------------------------------------------------------------------------------------------------------------------------|----------------------------------------------------|--|
| Read all instru<br>Save these in     |                                                                                                                                                                                                                                                                      |                                                    |  |
| BASIC SAFE                           | TY PRECAUTIONS                                                                                                                                                                                                                                                       |                                                    |  |
| Dry locations<br>This Luminair       | only.<br>e must be mounted or supported independently of an outlet bc                                                                                                                                                                                                | X.                                                 |  |
| FOR USE ON                           | LY WITH                                                                                                                                                                                                                                                              |                                                    |  |
| LED luminaire                        | e series MP3.1                                                                                                                                                                                                                                                       |                                                    |  |
| MUST BE COMBINED WITH (not included) |                                                                                                                                                                                                                                                                      |                                                    |  |
| MP 3.1 LEDL                          | NE gear (1x)                                                                                                                                                                                                                                                         |                                                    |  |
| $\underline{\land}$                  | PREVENTING ELECTROSTATIC DAMAGE                                                                                                                                                                                                                                      |                                                    |  |
|                                      | A discharge of static electricity may damage sensitive components. Always be properly grounded when touching leads or circuitry inside the luminaire. Use a wrist strap connected by a ground cord to the housing. Avoid touching the light sources with bare hands. |                                                    |  |
| $\frown$                             | LIGHT SOURCE - DO NOT TOUCH LED                                                                                                                                                                                                                                      |                                                    |  |
| $\langle \rangle$                    | Touching the LED can result in permanent damage of the ligh<br>source contained in this luminaire shall only be replaced by th<br>his service agent or a similar qualified person.                                                                                   | aire shall only be replaced by the manufacturer or |  |
| LED LUMINA                           | IRE SERIES MP3.1 & ACCESSORIES                                                                                                                                                                                                                                       |                                                    |  |
|                                      | sources with bare hands.<br>LIGHT SOURCE - DO NOT TOUCH LED<br>Touching the LED can result in permanent damage of the ligh<br>source contained in this luminaire shall only be replaced by th<br>his service agent or a similar qualified person.                    | nt source. 1                                       |  |

For latest version of components and available accessories check www.supermodular.us or connect with your sales contact.

♠

շանու LISTED

MP 3.1 SPOT gear 0-10V