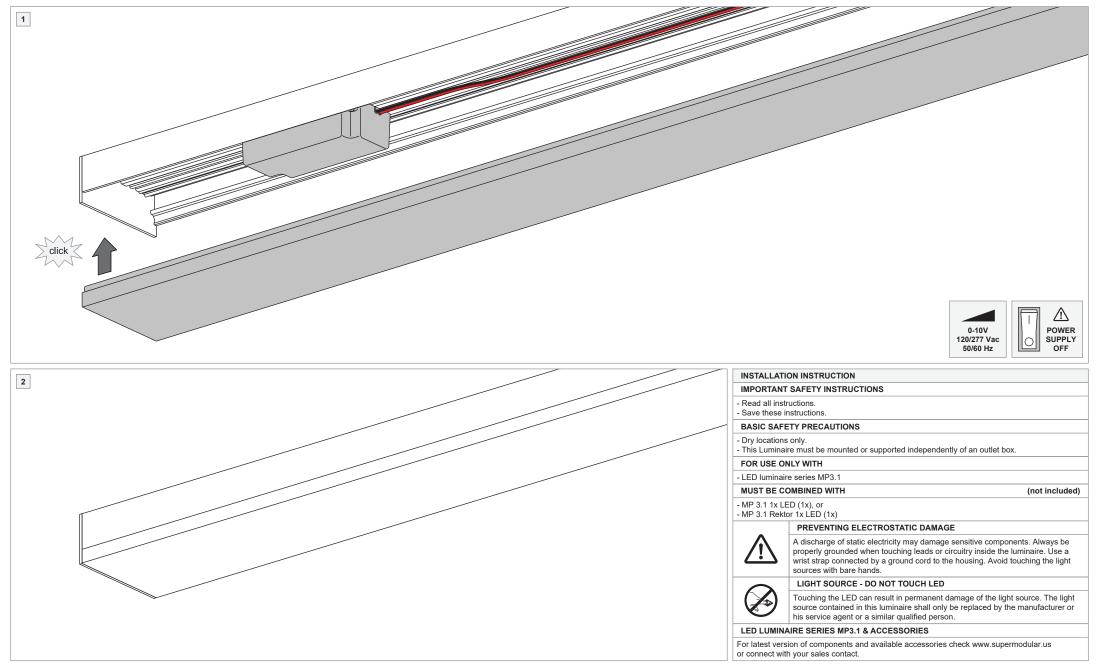

## MP 3.1 LEDLINE DE

US\_935240XX\_US\_935242XX

| IMPORTANT                            | SAFETY INSTRUCTIONS                                                                                                                                                                                                                                                  |                                                    |  |
|--------------------------------------|----------------------------------------------------------------------------------------------------------------------------------------------------------------------------------------------------------------------------------------------------------------------|----------------------------------------------------|--|
| Read all instru<br>Save these in     |                                                                                                                                                                                                                                                                      |                                                    |  |
| BASIC SAFE                           | TY PRECAUTIONS                                                                                                                                                                                                                                                       |                                                    |  |
| Dry locations<br>This Luminair       | only.<br>e must be mounted or supported independently of an outlet bc                                                                                                                                                                                                | X.                                                 |  |
| FOR USE ON                           | LY WITH                                                                                                                                                                                                                                                              |                                                    |  |
| LED luminaire                        | e series MP3.1                                                                                                                                                                                                                                                       |                                                    |  |
| MUST BE COMBINED WITH (not included) |                                                                                                                                                                                                                                                                      |                                                    |  |
| MP 3.1 LEDL                          | NE gear (1x)                                                                                                                                                                                                                                                         |                                                    |  |
| $\underline{\land}$                  | PREVENTING ELECTROSTATIC DAMAGE                                                                                                                                                                                                                                      |                                                    |  |
|                                      | A discharge of static electricity may damage sensitive components. Always be properly grounded when touching leads or circuitry inside the luminaire. Use a wrist strap connected by a ground cord to the housing. Avoid touching the light sources with bare hands. |                                                    |  |
| $\frown$                             | LIGHT SOURCE - DO NOT TOUCH LED                                                                                                                                                                                                                                      |                                                    |  |
| $\langle \rangle$                    | Touching the LED can result in permanent damage of the ligh<br>source contained in this luminaire shall only be replaced by th<br>his service agent or a similar qualified person.                                                                                   | aire shall only be replaced by the manufacturer or |  |
| LED LUMINA                           | IRE SERIES MP3.1 & ACCESSORIES                                                                                                                                                                                                                                       |                                                    |  |
|                                      | sources with bare hands.<br>LIGHT SOURCE - DO NOT TOUCH LED<br>Touching the LED can result in permanent damage of the ligh<br>source contained in this luminaire shall only be replaced by th<br>his service agent or a similar qualified person.                    | nt source. 1                                       |  |

For latest version of components and available accessories check www.supermodular.us or connect with your sales contact.

♠

շանու LISTED

MP 3.1 SPOT gear 0-10V