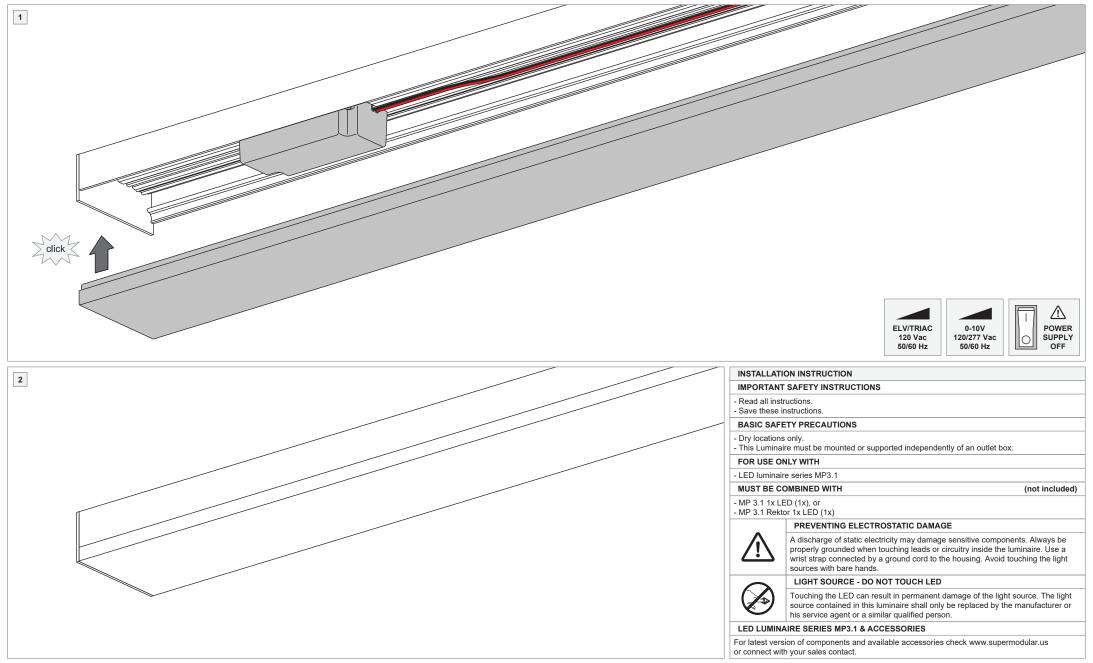

MP 3.1 1x LED DE

US\_93527132\_US\_93527232\_US\_93527332\_US\_93527432

## MP 3.1 LEDLINE DE

US\_935240XX\_US\_935242XX

| IMPORTANT                            | SAFETY INSTRUCTIONS                                                                                                                                                                                                                                                  |                                                    |  |
|--------------------------------------|----------------------------------------------------------------------------------------------------------------------------------------------------------------------------------------------------------------------------------------------------------------------|----------------------------------------------------|--|
| Read all instru<br>Save these in     |                                                                                                                                                                                                                                                                      |                                                    |  |
| BASIC SAFE                           | TY PRECAUTIONS                                                                                                                                                                                                                                                       |                                                    |  |
| Dry locations<br>This Luminair       | only.<br>e must be mounted or supported independently of an outlet bc                                                                                                                                                                                                | X.                                                 |  |
| FOR USE ON                           | LY WITH                                                                                                                                                                                                                                                              |                                                    |  |
| LED luminaire                        | e series MP3.1                                                                                                                                                                                                                                                       |                                                    |  |
| MUST BE COMBINED WITH (not included) |                                                                                                                                                                                                                                                                      |                                                    |  |
| MP 3.1 LEDL                          | NE gear (1x)                                                                                                                                                                                                                                                         |                                                    |  |
| $\underline{\land}$                  | PREVENTING ELECTROSTATIC DAMAGE                                                                                                                                                                                                                                      |                                                    |  |
|                                      | A discharge of static electricity may damage sensitive components. Always be properly grounded when touching leads or circuitry inside the luminaire. Use a wrist strap connected by a ground cord to the housing. Avoid touching the light sources with bare hands. |                                                    |  |
| $\frown$                             | LIGHT SOURCE - DO NOT TOUCH LED                                                                                                                                                                                                                                      |                                                    |  |
| $\langle \rangle$                    | Touching the LED can result in permanent damage of the ligh<br>source contained in this luminaire shall only be replaced by th<br>his service agent or a similar qualified person.                                                                                   | aire shall only be replaced by the manufacturer or |  |
| LED LUMINA                           | IRE SERIES MP3.1 & ACCESSORIES                                                                                                                                                                                                                                       |                                                    |  |
|                                      | sources with bare hands.<br>LIGHT SOURCE - DO NOT TOUCH LED<br>Touching the LED can result in permanent damage of the ligh<br>source contained in this luminaire shall only be replaced by th<br>his service agent or a similar qualified person.                    | nt source. 1                                       |  |