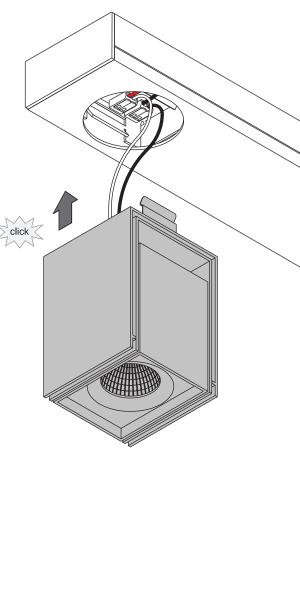

## MP 3.1 LEDLINE DE

US\_935240XX\_US\_935242XX

| IMPORTANT                            | SAFETY INSTRUCTIONS                                                                                                                                                                                                                                                  |                                                    |  |
|--------------------------------------|----------------------------------------------------------------------------------------------------------------------------------------------------------------------------------------------------------------------------------------------------------------------|----------------------------------------------------|--|
| Read all instru<br>Save these in     |                                                                                                                                                                                                                                                                      |                                                    |  |
| BASIC SAFE                           | TY PRECAUTIONS                                                                                                                                                                                                                                                       |                                                    |  |
| Dry locations<br>This Luminair       | only.<br>e must be mounted or supported independently of an outlet bc                                                                                                                                                                                                | X.                                                 |  |
| FOR USE ON                           | LY WITH                                                                                                                                                                                                                                                              |                                                    |  |
| LED luminaire                        | e series MP3.1                                                                                                                                                                                                                                                       |                                                    |  |
| MUST BE COMBINED WITH (not included) |                                                                                                                                                                                                                                                                      |                                                    |  |
| MP 3.1 LEDL                          | NE gear (1x)                                                                                                                                                                                                                                                         |                                                    |  |
| $\underline{\land}$                  | PREVENTING ELECTROSTATIC DAMAGE                                                                                                                                                                                                                                      |                                                    |  |
|                                      | A discharge of static electricity may damage sensitive components. Always be properly grounded when touching leads or circuitry inside the luminaire. Use a wrist strap connected by a ground cord to the housing. Avoid touching the light sources with bare hands. |                                                    |  |
| $\frown$                             | LIGHT SOURCE - DO NOT TOUCH LED                                                                                                                                                                                                                                      |                                                    |  |
| $\langle \rangle$                    | Touching the LED can result in permanent damage of the ligh<br>source contained in this luminaire shall only be replaced by th<br>his service agent or a similar qualified person.                                                                                   | aire shall only be replaced by the manufacturer or |  |
| LED LUMINA                           | IRE SERIES MP3.1 & ACCESSORIES                                                                                                                                                                                                                                       |                                                    |  |
|                                      | sources with bare hands.<br>LIGHT SOURCE - DO NOT TOUCH LED<br>Touching the LED can result in permanent damage of the ligh<br>source contained in this luminaire shall only be replaced by th<br>his service agent or a similar qualified person.                    | nt source. 1                                       |  |