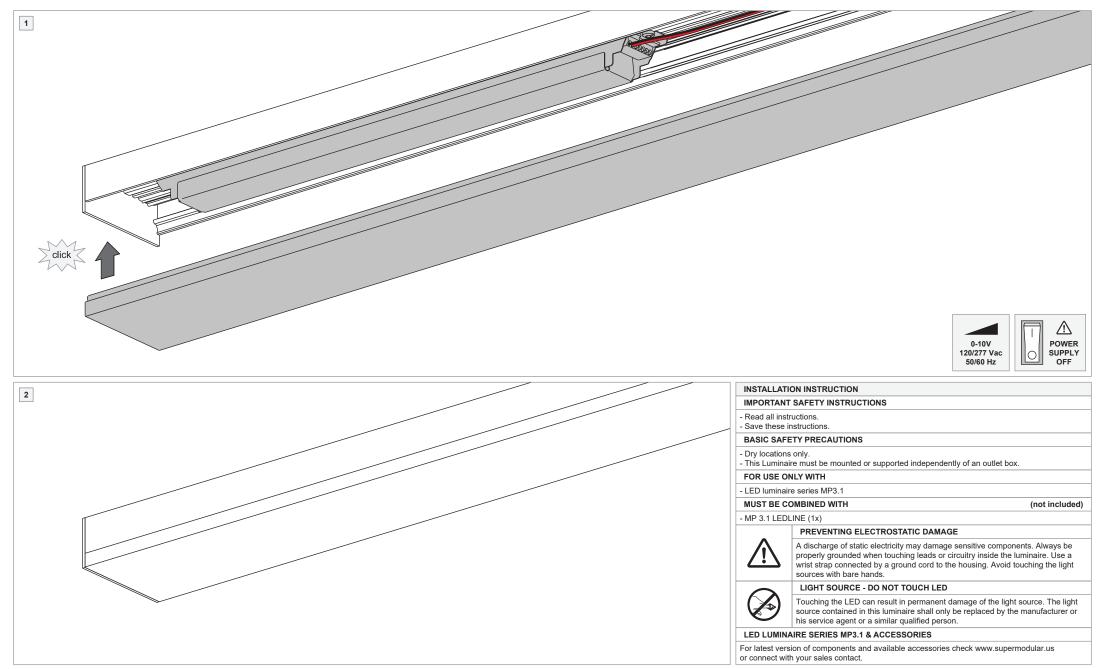

## MP 3.1 LEDLINE DE

US\_935240XX\_US\_935242XX

| IMPORTANT                            | SAFETY INSTRUCTIONS                                                                                                                                                                                                                                                  |                                                    |  |
|--------------------------------------|----------------------------------------------------------------------------------------------------------------------------------------------------------------------------------------------------------------------------------------------------------------------|----------------------------------------------------|--|
| Read all instru<br>Save these in     |                                                                                                                                                                                                                                                                      |                                                    |  |
| BASIC SAFE                           | TY PRECAUTIONS                                                                                                                                                                                                                                                       |                                                    |  |
| Dry locations<br>This Luminair       | only.<br>e must be mounted or supported independently of an outlet bc                                                                                                                                                                                                | X.                                                 |  |
| FOR USE ON                           | LY WITH                                                                                                                                                                                                                                                              |                                                    |  |
| LED luminaire                        | e series MP3.1                                                                                                                                                                                                                                                       |                                                    |  |
| MUST BE COMBINED WITH (not included) |                                                                                                                                                                                                                                                                      |                                                    |  |
| MP 3.1 LEDL                          | NE gear (1x)                                                                                                                                                                                                                                                         |                                                    |  |
| $\underline{\land}$                  | PREVENTING ELECTROSTATIC DAMAGE                                                                                                                                                                                                                                      |                                                    |  |
|                                      | A discharge of static electricity may damage sensitive components. Always be properly grounded when touching leads or circuitry inside the luminaire. Use a wrist strap connected by a ground cord to the housing. Avoid touching the light sources with bare hands. |                                                    |  |
| $\frown$                             | LIGHT SOURCE - DO NOT TOUCH LED                                                                                                                                                                                                                                      |                                                    |  |
| $\langle \rangle$                    | Touching the LED can result in permanent damage of the ligh<br>source contained in this luminaire shall only be replaced by th<br>his service agent or a similar qualified person.                                                                                   | aire shall only be replaced by the manufacturer or |  |
| LED LUMINA                           | IRE SERIES MP3.1 & ACCESSORIES                                                                                                                                                                                                                                       |                                                    |  |
|                                      | sources with bare hands.<br>LIGHT SOURCE - DO NOT TOUCH LED<br>Touching the LED can result in permanent damage of the ligh<br>source contained in this luminaire shall only be replaced by th<br>his service agent or a similar qualified person.                    | nt source. 1                                       |  |

For latest version of components and available accessories check www.supermodular.us or connect with your sales contact.

♠

շանու LISTED

MP 3.1 SPOT gear 0-10V