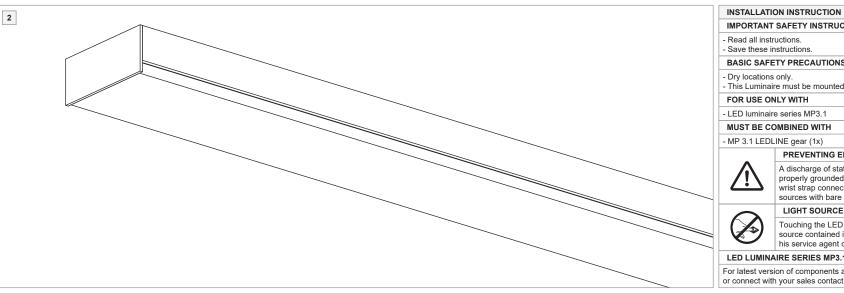

## MP 3.1 LEDLINE DE

US\_935240XX\_US\_935242XX

| IMPORTANT                            | SAFETY INSTRUCTIONS                                                                                                                                                                                                                                                  |                                                    |  |
|--------------------------------------|----------------------------------------------------------------------------------------------------------------------------------------------------------------------------------------------------------------------------------------------------------------------|----------------------------------------------------|--|
| Read all instru<br>Save these in     |                                                                                                                                                                                                                                                                      |                                                    |  |
| BASIC SAFE                           | TY PRECAUTIONS                                                                                                                                                                                                                                                       |                                                    |  |
| Dry locations<br>This Luminair       | only.<br>e must be mounted or supported independently of an outlet bc                                                                                                                                                                                                | X.                                                 |  |
| FOR USE ON                           | LY WITH                                                                                                                                                                                                                                                              |                                                    |  |
| LED luminaire                        | e series MP3.1                                                                                                                                                                                                                                                       |                                                    |  |
| MUST BE COMBINED WITH (not included) |                                                                                                                                                                                                                                                                      |                                                    |  |
| MP 3.1 LEDL                          | NE gear (1x)                                                                                                                                                                                                                                                         |                                                    |  |
| $\underline{\land}$                  | PREVENTING ELECTROSTATIC DAMAGE                                                                                                                                                                                                                                      |                                                    |  |
|                                      | A discharge of static electricity may damage sensitive components. Always be properly grounded when touching leads or circuitry inside the luminaire. Use a wrist strap connected by a ground cord to the housing. Avoid touching the light sources with bare hands. |                                                    |  |
| $\frown$                             | LIGHT SOURCE - DO NOT TOUCH LED                                                                                                                                                                                                                                      |                                                    |  |
| $\langle \rangle$                    | Touching the LED can result in permanent damage of the ligh<br>source contained in this luminaire shall only be replaced by th<br>his service agent or a similar qualified person.                                                                                   | aire shall only be replaced by the manufacturer or |  |
| LED LUMINA                           | IRE SERIES MP3.1 & ACCESSORIES                                                                                                                                                                                                                                       |                                                    |  |
|                                      | sources with bare hands.<br>LIGHT SOURCE - DO NOT TOUCH LED<br>Touching the LED can result in permanent damage of the ligh<br>source contained in this luminaire shall only be replaced by th<br>his service agent or a similar qualified person.                    | nt source. 1                                       |  |

For latest version of components and available accessories check www.supermodular.us or connect with your sales contact.

♠

շանու LISTED

MP 3.1 SPOT gear 0-10V