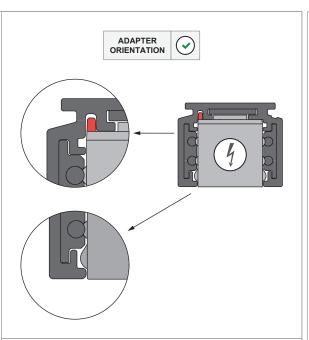

#### INSTALLATION INSTRUCTION

- Read all instructions before installing the luminaire.
- Save these instructions and refer to them when additions or changes in the track configuration are made.

# IMPORTANT SAFETY INSTRUCTIONS

- Do not install any part of a track system less than 5 feet above the floor.
- Do not install any luminaire closer than 6 inches from any curtain, or similar combustible material.
- Disconnect electrical power before adding to or changing the configuration of the track.
- Do not attempt to energize anything other than lighting track luminaires on the track. To reduce the risk
  of fire and electric shock, do not attempt to connect power tools, extension cords, appliances, and the
  like to the track.
- Do not connect a track to more than one branch circuit unless the track is constructed so that it can be
  used with more than one branch circuit. Check with a qualified electrician. Although the track lighting
  system may seem to operate acceptably, a dangerous overload of the neutral may occur and result in
  a risk of fire
- Use only with Class 2 power unit.