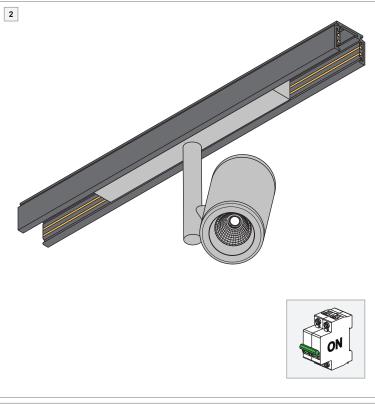

#### INSTALLATION INSTRUCTION

- Read all instructions before installing the luminaire.
- Save these instructions and refer to them when additions or changes in the track configuration are made.

# IMPORTANT SAFETY INSTRUCTIONS

- Do not install any part of a track system less than 5 feet above the floor.
- Do not install any luminaire closer than 6 inches from any curtain, or similar combustible material.
- Disconnect electrical power before adding to or changing the configuration of the track.
- Do not attempt to energize anything other than lighting track luminaires on the track. To reduce the risk
  of fire and electric shock, do not attempt to connect power tools, extension cords, appliances, and the
  like to the track.
- Do not connect a track to more than one branch circuit unless the track is constructed so that it can be
  used with more than one branch circuit. Check with a qualified electrician. Although the track lighting
  system may seem to operate acceptably, a dangerous overload of the neutral may occur and result in
  a risk of fire
- Use only with Class 2 power unit.