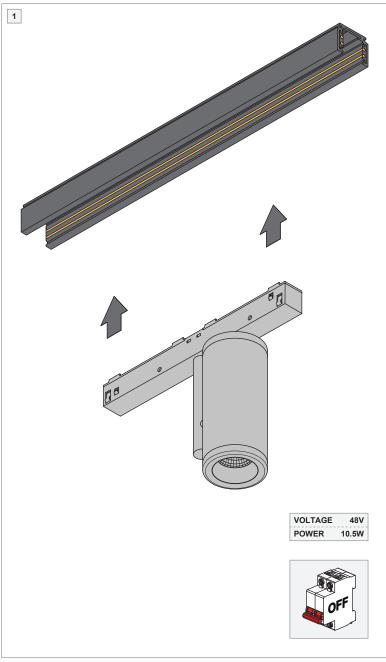

## FOR USE ONLY WITH TRACK SYSTEM MODEL

Series 9500, manufactured by AAG Stucchi SRL (Modular Lighting Instruments 'Pista').

## **TRACK SYSTEM & ACCESSORIES**

For latest version of track system components and available accessories check www.supermodular.us or connect with your sales contact.