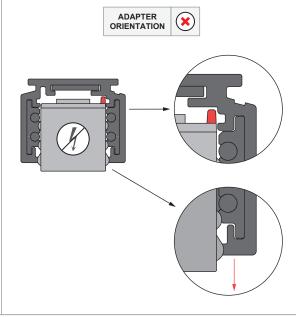

#### INSTALLATION INSTRUCTION

- Read all instructions before installing the luminaire.
- Save these instructions and refer to them when additions or changes in the track configuration are made.

# IMPORTANT SAFETY INSTRUCTIONS

- Do not install any part of a track system less than 5 feet above the floor.
- Do not install any luminaire closer than 6 inches from any curtain, or similar combustible material.
- Disconnect electrical power before adding to or changing the configuration of the track.
- Do not attempt to energize anything other than lighting track luminaires on the track. To reduce the risk
  of fire and electric shock, do not attempt to connect power tools, extension cords, appliances, and the
  like to the track.
- Do not connect a track to more than one branch circuit unless the track is constructed so that it can be
  used with more than one branch circuit. Check with a qualified electrician. Although the track lighting
  system may seem to operate acceptably, a dangerous overload of the neutral may occur and result in
  a risk of fire
- Use only with Class 2 power unit.