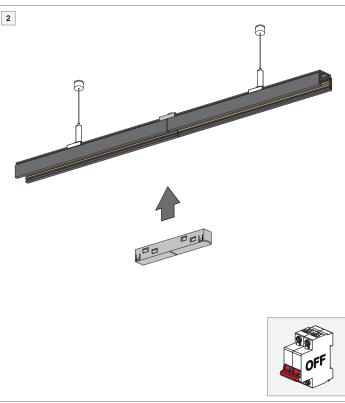

# IMPORTANT SAFETY INSTRUCTIONS

- Do not install any part of a track system less than 5 feet above the floor.
- Do not install any luminaire closer than 6 inches from any curtain, or similar combustible material.
- Disconnect electrical power before adding to or changing the configuration of the track.
- Do not attempt to energize anything other than lighting track luminaires on the track. To reduce the risk of fire and electric shock, do not attempt to connect power tools, extension cords, appliances, and the like to the track.
- Do not connect a track to more than one branch circuit unless the track is constructed so that it can be used with more than one branch circuit. Check with a qualified electrician. Although the track lighting system may seem to operate acceptably, a dangerous overload of the neutral may occur and result in a risk of fire.