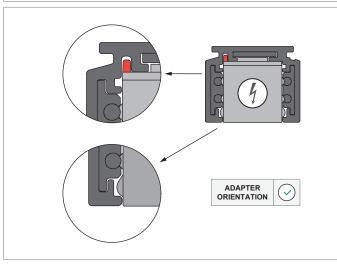

# IMPORTANT SAFETY INSTRUCTIONS

- Do not install any part of a track system less than 5 feet above the floor.
- Do not install any luminaire closer than 6 inches from any curtain, or similar combustible material.
- Disconnect electrical power before adding to or changing the configuration of the track.
- Do not attempt to energize anything other than lighting track luminaires on the track. To reduce the risk of fire and electric shock, do not attempt to connect power tools, extension cords, appliances, and the like to the track.
- Do not connect a track to more than one branch circuit unless the track is constructed so that it can be used with more than one branch circuit. Check with a qualified electrician. Although the track lighting system may seem to operate acceptably, a dangerous overload of the neutral may occur and result in a risk of fire.