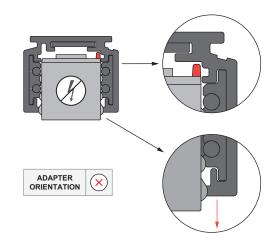

## FOR USE ONLY WITH TRACK SYSTEM MODEL

Series 9500, manufactured by AAG Stucchi SRL (Modular Lighting Instruments 'Pista').

## TRACK SYSTEM & ACCESSORIES

For latest version of track system components and available accessories check www.supermodular.us or connect with your sales contact.