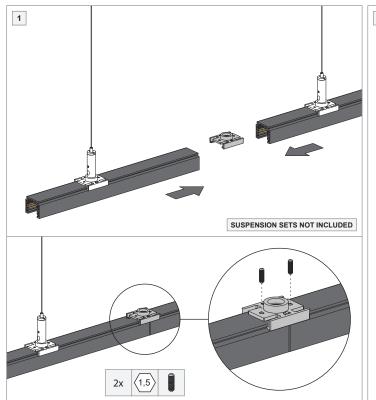

### INSTALLATION INSTRUCTION

- Read all instructions before installing the luminaire.
- Save these instructions and refer to them when additions or changes in the track configuration are made.

# IMPORTANT SAFETY INSTRUCTIONS

- Do not install any part of a track system less than 5 feet above the floor.
- Do not install any luminaire closer than 6 inches from any curtain, or similar combustible material.
- Disconnect electrical power before adding to or changing the configuration of the track.
- Do not attempt to energize anything other than lighting track luminaires on the track. To reduce the risk of fire and electric shock, do not attempt to connect power tools, extension cords, appliances, and the like to the track.
- Do not connect a track to more than one branch circuit unless the track is constructed so that it can be used with more than one branch circuit. Check with a qualified electrician. Although the track lighting system may seem to operate acceptably, a dangerous overload of the neutral may occur and result in a risk of fire.