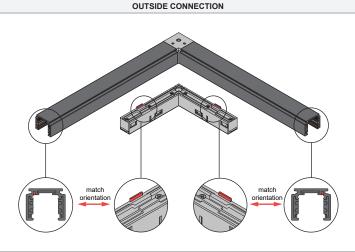

# Pista track 48V electrical/mechanical (surface) connection 90°

US\_134181XX\_US\_134182XX