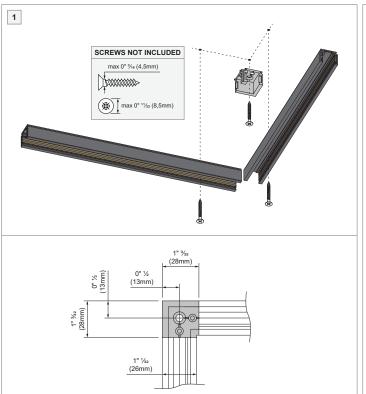

#### INSTALLATION INSTRUCTION

- Read all instructions before installing the luminaire.
- Save these instructions and refer to them when additions or changes in the track configuration are made.

ADAPTER