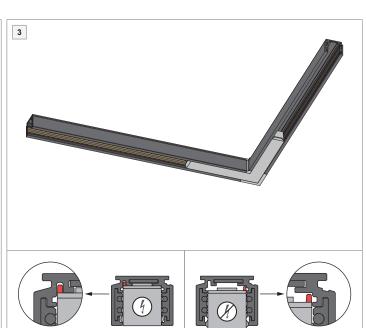

#### IMPORTANT SAFETY INSTRUCTIONS

- Do not install any part of a track system less than 5 feet above the floor.

ADAPTER

- Do not install any luminaire closer than 6 inches from any curtain, or similar combustible material.
- Disconnect electrical power before adding to or changing the configuration of the track.
- Do not attempt to energize anything other than lighting track luminaires on the track. To reduce the risk of fire and electric shock, do not attempt to connect power tools, extension cords, appliances, and the like to the track.
- Do not connect a track to more than one branch circuit unless the track is constructed so that it can be used with more than one branch circuit. Check with a qualified electrician. Although the track lighting system may seem to operate acceptably, a dangerous overload of the neutral may occur and result in a risk of fire.