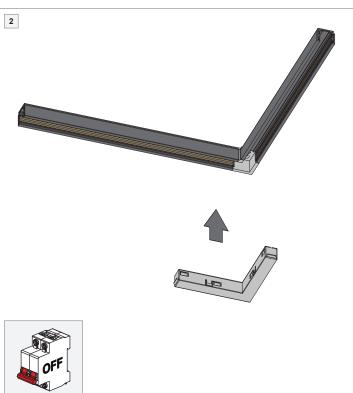

#### IMPORTANT SAFETY INSTRUCTIONS

- Do not install any part of a track system less than 5 feet above the floor.

ADAPTER

- Do not install any luminaire closer than 6 inches from any curtain, or similar combustible material.
- Disconnect electrical power before adding to or changing the configuration of the track.
- Do not attempt to energize anything other than lighting track luminaires on the track. To reduce the risk of fire and electric shock, do not attempt to connect power tools, extension cords, appliances, and the like to the track.
- Do not connect a track to more than one branch circuit unless the track is constructed so that it can be used with more than one branch circuit. Check with a qualified electrician. Although the track lighting system may seem to operate acceptably, a dangerous overload of the neutral may occur and result in a risk of fire.