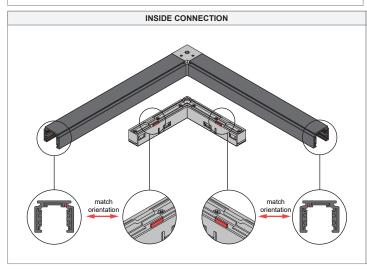

#### IMPORTANT SAFETY INSTRUCTIONS

- Do not install any part of a track system less than 5 feet above the floor.

ADAPTER

- Do not install any luminaire closer than 6 inches from any curtain, or similar combustible material.
- Disconnect electrical power before adding to or changing the configuration of the track.
- Do not attempt to energize anything other than lighting track luminaires on the track. To reduce the risk of fire and electric shock, do not attempt to connect power tools, extension cords, appliances, and the like to the track.
- Do not connect a track to more than one branch circuit unless the track is constructed so that it can be used with more than one branch circuit. Check with a qualified electrician. Although the track lighting system may seem to operate acceptably, a dangerous overload of the neutral may occur and result in a risk of fire.