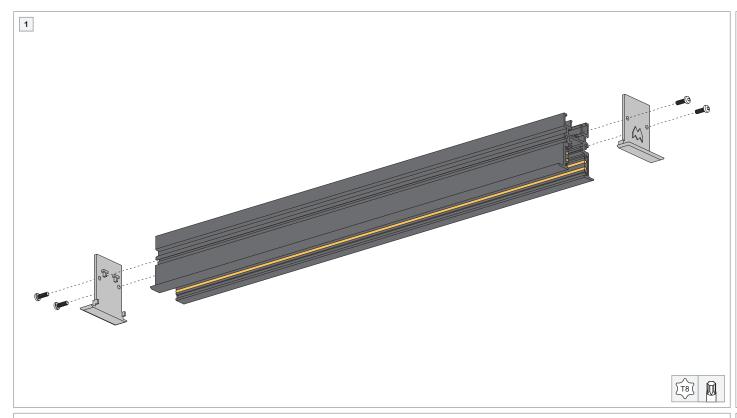

# Pista track 48V recessed (flange) endplates

US\_134139XX

## INSTALLATION INSTRUCTION

- Read all instructions before installing the luminaire.
- Save these instructions and refer to them when additions or changes in the track configuration are made.

## FOR USE ONLY WITH TRACK SYSTEM MODEL

Series 9500, manufactured by AAG Stucchi SRL (Modular Lighting Instruments 'Pista').