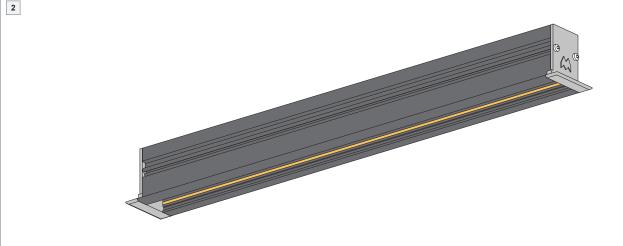

# Pista track 48V recessed (flange) endplates

US\_134139XX

## INSTALLATION INSTRUCTION

- Read all instructions before installing the luminaire.
- Save these instructions and refer to them when additions or changes in the track configuration are made.

## FOR USE ONLY WITH TRACK SYSTEM MODEL

Series 9500, manufactured by AAG Stucchi SRL (Modular Lighting Instruments 'Pista').