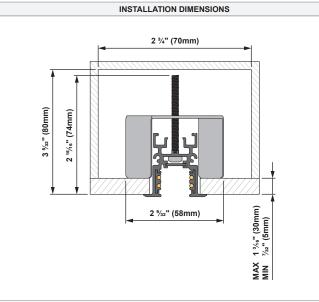

### INSTALLATION INSTRUCTION

- Read all instructions before installing the luminaire.
- Save these instructions and refer to them when additions or changes in the track configuration are made.