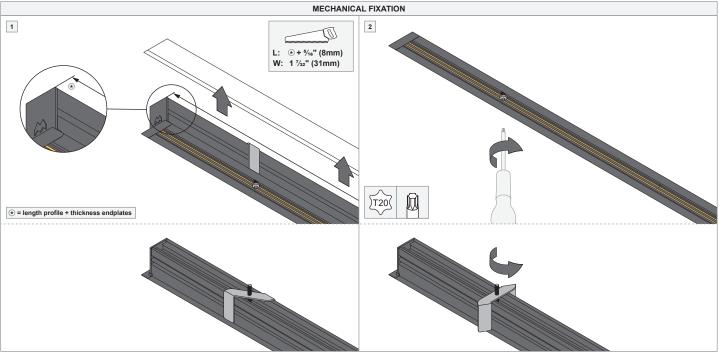

# Pista track 48V recessed (flange) profile

US 134124XX US 134129XX US 134134XX





# SHORTEN PROFILE REMOVE BURRS AFTER CUTTING



### INSTALLATION INSTRUCTION

- Read all instructions before installing the luminaire.
- Save these instructions and refer to them when additions or changes in the track configuration are made.

### DRY LOCATIONS ONLY

Do not install this track luminaire in damp or wet locations.

## IMPORTANT SAFETY INSTRUCTIONS

- Do not install any part of a track system less than 5 feet above the floor.
- Do not install any luminaire closer than 6 inches from any curtain, or similar combustible material.
- Disconnect electrical power before adding to or changing the configuration of the track.
- Do not attempt to energize anything other than lighting track luminaires on the track. To reduce the risk of fire and electric shock, do not attempt to connec