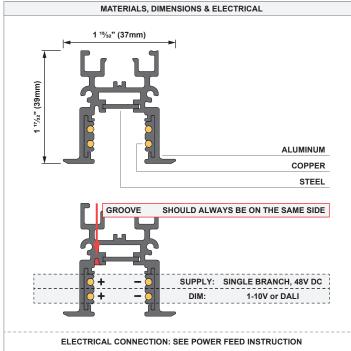

# TRACK SYSTEM MODEL

Series 9500, manufactured by AAG Stucchi SRL (Modular Lighting Instruments 'Pista').

# FOR USE ONLY WITH TRACK SYSTEM COMPONENTS & ELECTRICAL FITTINGS

Series 9500, manufactured by AAG Stucchi SRL (Modular Lighting Instruments 'Pista').