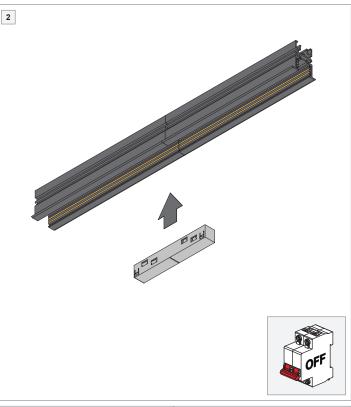

# Pista track 48V electrical/mechanical (recessed) connection 180°

US\_134119XX

# IMPORTANT SAFETY INSTRUCTIONS

- Do not install any part of a track system less than 5 feet above the floor.
- Do not install any luminaire closer than 6 inches from any curtain, or similar combustible material.
- Disconnect electrical power before adding to or changing the configuration of the track.
- Do not attempt to energize anything other than lighting track luminaires on the track. To reduce the risk of fire and electric shock, do not attempt to connect power tools, extension cords, appliances, and the like to the track.
- Do not connect a track to more than one branch circuit unless the track is constructed so that it can be used with more than one branch circuit. Check with a qualified electrician. Although the track lighting system may seem to operate acceptably, a dangerous overload of the neutral may occur and result in a risk of fire.