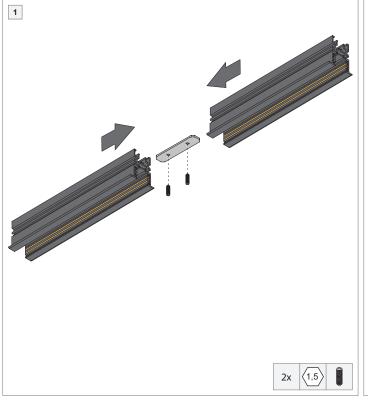

# Pista track 48V electrical/mechanical (recessed) connection 180°

US\_134119XX

# TRACK SYSTEM & ACCESSORIES

For latest version of track system components and available accessories check www.supermodular.us or connect with your sales contact.