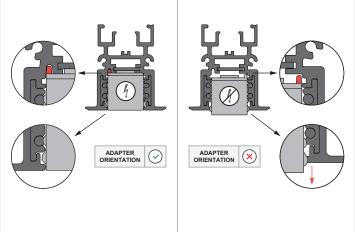

# Pista track 48V electrical/mechanical (recessed) connection 180°

US\_134119XX

#### INSTALLATION INSTRUCTION

- Read all instructions before installing the luminaire.
- Save these instructions and refer to them when additions or changes in the track configuration are made.