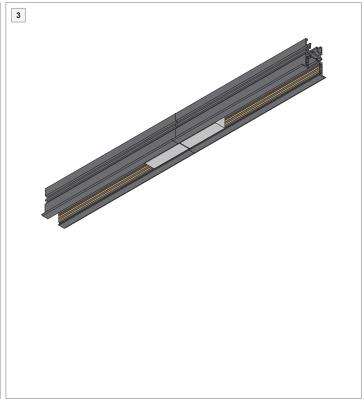

# Pista track 48V electrical/mechanical (recessed) connection 180°

US\_134119XX