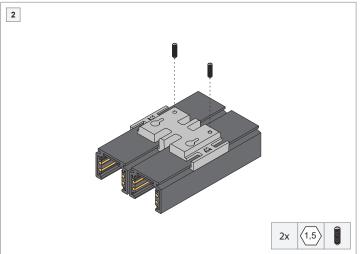

# Pista track 48V twin bracket

US\_134118XX

# FOR USE ONLY WITH TRACK SYSTEM MODEL

Series 9500, manufactured by AAG Stucchi SRL (Modular Lighting Instruments 'Pista').