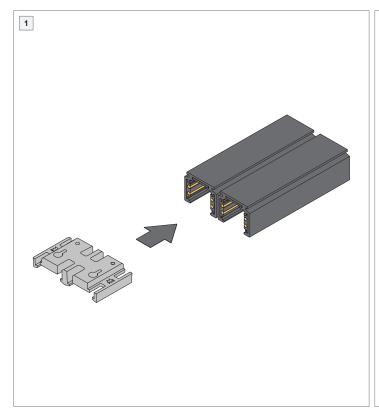

# Pista track 48V twin bracket

US\_134118XX

# FOR USE ONLY WITH TRACK SYSTEM MODEL

Series 9500, manufactured by AAG Stucchi SRL (Modular Lighting Instruments 'Pista').