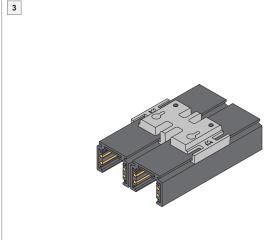

# Pista track 48V twin bracket

US\_134118XX

# FOR USE ONLY WITH TRACK SYSTEM MODEL

Series 9500, manufactured by AAG Stucchi SRL (Modular Lighting Instruments 'Pista').