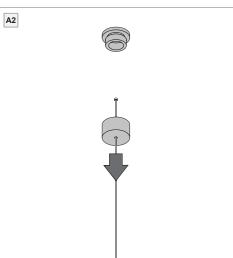

# Pista track 48V twin suspension cable











ВЗ







#### INSTALLATION INSTRUCTION

- Read all instructions before installing the luminaire.
- Save these instructions and refer to them when additions or changes in the track configuration are made.

## DRY LOCATIONS ONLY

Do not install this track system in damp or wet locations.

## IMPORTANT SAFETY INSTRUCTIONS

- Do not install any part of a track system less than 5 feet above the floor.
- Do not install any luminaire closer than 6 inches from any curtain, or similar combustible material.
- Disconnect electrical power before adding to or changing the configuration of the track.
- Do not attempt to energize anything other than lighting track luminaires on the track. To reduce the risk of fire and electric shock, do not attempt to connect power tools, extension cords, appli