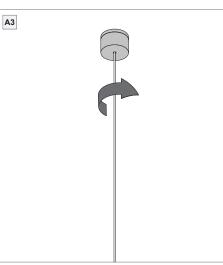

# Pista track 48V twin suspension cable











ВЗ







#### INSTALLATION INSTRUCTION

- Read all instructions before installing the luminaire.
- Save these instructions and refer to them when additions or changes in the track configuration are made.

## DRY LOCATIONS ONLY

Do not install this track system in damp or wet locations.

## IMPORTANT SAFETY INSTRUCTIONS

- Do not install any part of a track system less than 5 feet above the floor.
- Do not install any luminaire closer than 6 inches from any curtain, or similar combustible material.
- Disconnect electrical power before adding to or changing the configuration of the track.
- Do not attempt to energize anything other than lighting track luminaires on the track. To reduce the risk of fire and electric shock, do not attempt to connect power tools, extension cords, applian