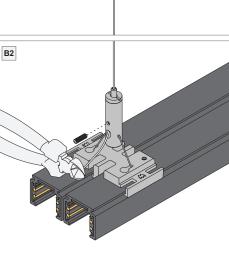

# Pista track 48V twin suspension cable











ВЗ







#### INSTALLATION INSTRUCTION

- Read all instructions before installing the luminaire.
- Save these instructions and refer to them when additions or changes in the track configuration are made.

## DRY LOCATIONS ONLY

Do not install this track system in damp or wet locations.

## IMPORTANT SAFETY INSTRUCTIONS

- Do not install any part of a track system less than 5 feet above the floor.
- Do not install any luminaire closer than 6 inches from any curtain, or similar combustible material.
- Disconnect electrical power before adding to or changing the configuration of the track.
- Do not attempt to energize anything other than lighting track luminaires on the track. To reduce the risk of fire and electric shock, do not attempt to connect power tools, extension cords, appliance