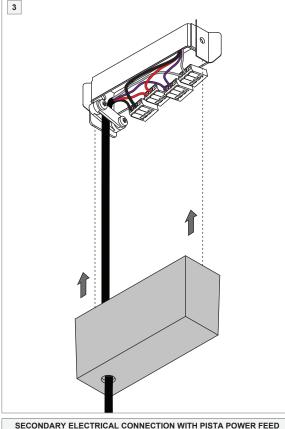

# Pista track 48V power feed cable + connection box

US\_134115XX

# MUST BE COMBINED WITH

- Pista power feed (1x)