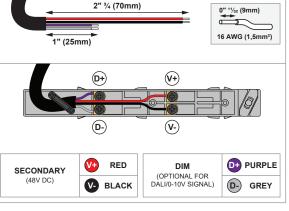

# Pista track 48V power feed cable + connection box

US\_134115XX

# MUST BE COMBINED WITH

- Pista power feed (1x)