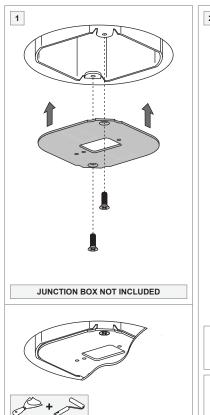

# Pista track 48V power feed cable + connection box

US\_134115XX

# MUST BE COMBINED WITH

- Pista power feed (1x)