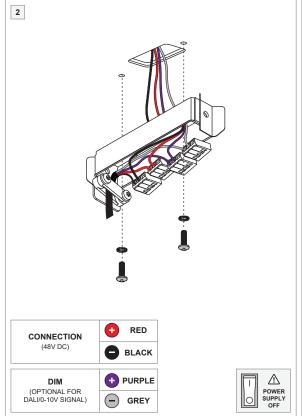

# Pista track 48V power feed cable + connection box

US\_134115XX

# MUST BE COMBINED WITH

- Pista power feed (1x)