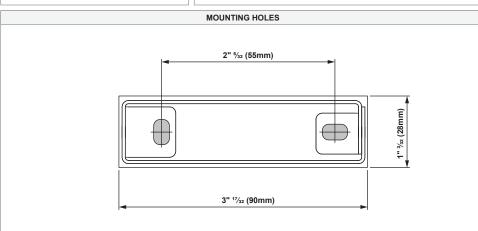

# Pista track 48V power feed cable + connection box

US\_134115XX













#### INSTALLATION INSTRUCTION

- Read all instructions before installing the luminaire.
- Save these instructions and refer to them when additions or changes in the track configuration are made.

### DRY LOCATIONS ONLY

Do not install this track system in damp or wet locations.

### IMPORTANT SAFETY INSTRUCTIONS

- Do not install any part of a track system less than 5 feet above the floor.
  Do not install any luminaire closer than 6 inches from any curtain, or similar combustible material.
- Disconnect electrical power before adding to or changing the configuration of the track.
- Do not attempt to energize anything other than lighting track luminaires on the track. To reduce the risk of fire and electric shock, do not attempt to connect power tools, extension cords, appliances, and