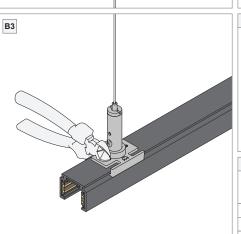

# Pista track 48V suspension cable

PROFILE LENGTH ≤ 39" (1m): Maximum load = 22lb (10kg)

PROFILE LENGTH > 39" (1m):

Add 11lb (5kg) to the maximum load for each additional profile length of 39" (1m)