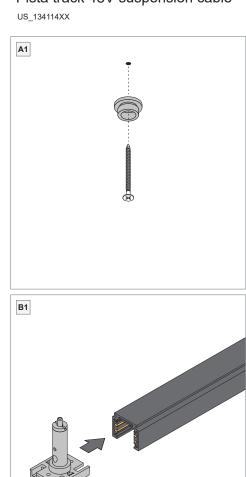

# Pista track 48V suspension cable

PROFILE LENGTH ≤ 39" (1m): Maximum load = 22lb (10kg)

PROFILE LENGTH > 39" (1m):

Add 11lb (5kg) to the maximum load for each additional profile length of 39" (1m)