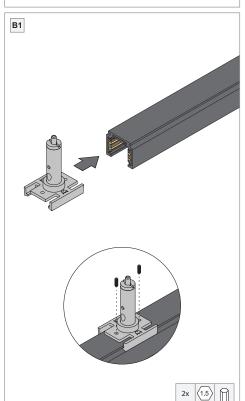

# Pista track 48V suspension cable

PROFILE LENGTH ≤ 39" (1m): Maximum load = 22lb (10kg)

PROFILE LENGTH > 39" (1m):

Add 11lb (5kg) to the maximum load for each additional profile length of 39" (1m)