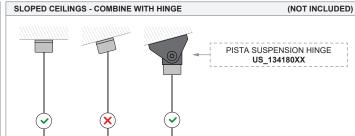

# Pista track 48V suspension cable









PROFILE LENGTH ≤ 39" (1m): Maximum load = 22lb (10kg)

PROFILE LENGTH > 39" (1m):

Add 11lb (5kg) to the maximum load for each additional profile length of 39" (1m)









## INSTALLATION INSTRUCTION

- Read all instructions before installing the luminaire.
- Save these instructions and refer to them when additions or changes in the track configuration are made.

#### DRY LOCATIONS ONLY

Do not install this track system in damp or wet locations.

# IMPORTANT SAFETY INSTRUCTIONS

- Do not install any part of a track system less than 5 feet above the floor.
- Do not install any luminaire closer than 6 inches from any curtain, or similar combustible material.
- Disconnect electrical power before adding to or changing the configuration of the track.
- Do not attempt to energize anything other than lighting track luminaires on the track. To reduce the risk of fire and electric shock, do not attempt to connect power tools, extension cords, appliances, and the li