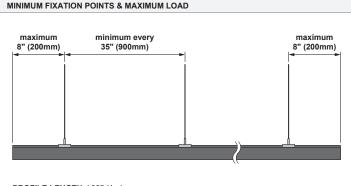

# Pista track 48V suspension cable

PROFILE LENGTH ≤ 39" (1m): Maximum load = 22lb (10kg)

PROFILE LENGTH > 39" (1m):

Add 11lb (5kg) to the maximum load for each additional profile length of 39" (1m)