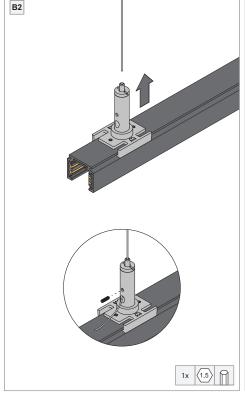

# Pista track 48V suspension cable

PROFILE LENGTH ≤ 39" (1m): Maximum load = 22lb (10kg)

PROFILE LENGTH > 39" (1m):

Add 11lb (5kg) to the maximum load for each additional profile length of 39" (1m)