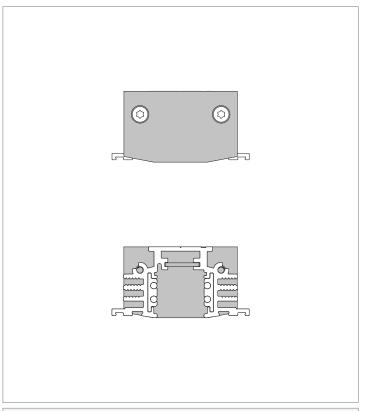

# Pista track 48V recessed endplates

US\_134111XX







#### INSTALLATION INSTRUCTION

- Read all instructions before installing the luminaire.
- Save these instructions and refer to them when additions or changes in the track configuration are made.

### DRY LOCATIONS ONLY

Do not install this track system in damp or wet locations.

## IMPORTANT SAFETY INSTRUCTIONS

- Do not install any part of a track system less than 5 feet above the floor.
- Do not install any luminaire closer than 6 inches from any curtain, or similar combustible material.
- Disconnect electrical power before adding to or changing the configuration of the track.
- Do not attempt to energize anything other than lighting track luminaires on the track. To reduce the risk of fire and electric shock, do not attempt to connect power tools, extension cords, appliances, and th