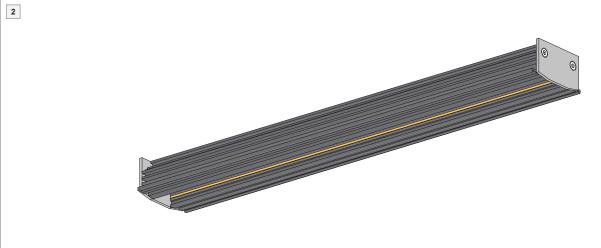

# Pista track 48V recessed endplates

US\_134111XX







#### INSTALLATION INSTRUCTION

- Read all instructions before installing the luminaire.
- Save these instructions and refer to them when additions or changes in the track configuration are made.

### DRY LOCATIONS ONLY

Do not install this track system in damp or wet locations.

## IMPORTANT SAFETY INSTRUCTIONS

- Do not install any part of a track system less than 5 feet above the floor.
- Do not install any luminaire closer than 6 inches from any curtain, or similar combustible material.
- Disconnect electrical power before adding to or changing the configuration of the track.
- Do not attempt to energize anything other than lighting track luminaires on the track. To reduce the risk of fire and electric shock, do not attempt to connect power tools, extension cords, appliances, and the