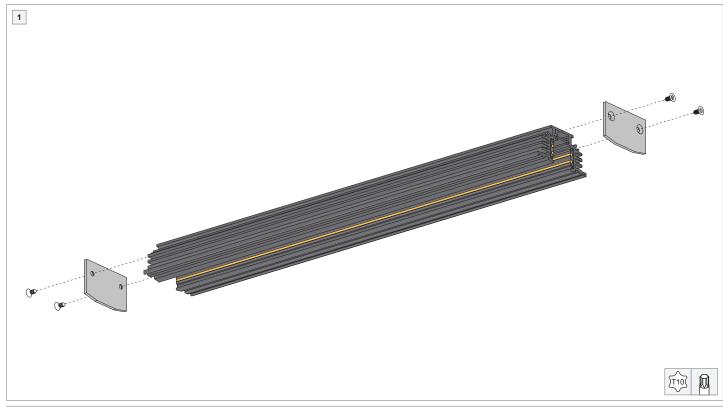

# Pista track 48V recessed endplates

US\_134111XX







#### INSTALLATION INSTRUCTION

- Read all instructions before installing the luminaire.
- Save these instructions and refer to them when additions or changes in the track configuration are made.

### DRY LOCATIONS ONLY

Do not install this track system in damp or wet locations.

## IMPORTANT SAFETY INSTRUCTIONS

- Do not install any part of a track system less than 5 feet above the floor.
- Do not install any luminaire closer than 6 inches from any curtain, or similar combustible material.
- Disconnect electrical power before adding to or changing the configuration of the track.
- Do not attempt to energize anything other than lighting track luminaires on the track. To reduce the risk of fire and electric shock, do not attempt to connect power tools, extension cords, appliances, and