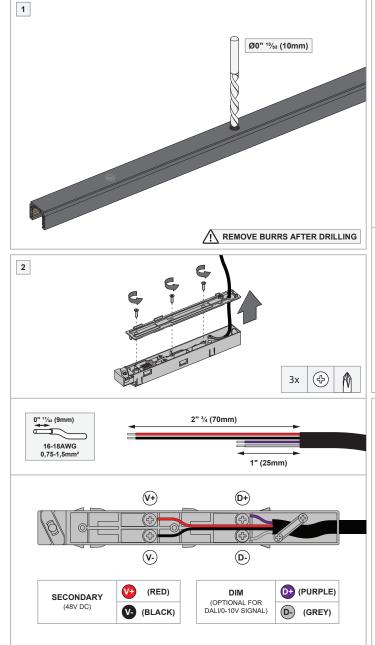

# Pista track 48V power feed right

US\_134109XX







ORIENTATION



## INSTALLATION INSTRUCTION

- Read all instructions before installing the luminaire.
- Save these instructions and refer to them when additions or changes in the track configuration are made.

#### DRY LOCATIONS ONLY

Do not install this track system in damp or wet locations.

## IMPORTANT SAFETY INSTRUCTIONS

- Do not install any part of a track system less than 5 feet above the floor.
- Do not install any luminaire closer than 6 inches from any curtain, or similar combustible material.
- Disconnect electrical power before adding to or changing the configuration of the track.
- Do not attempt to energize anything other than lighting track luminaires on the track. To reduce the risk of fire and electric shock, do not attempt to connect power tools, extension cords, ap