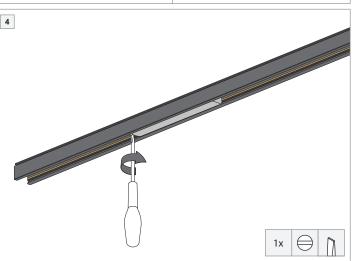

# Pista track 48V power feed right

US\_134109XX







ORIENTATION



## INSTALLATION INSTRUCTION

- Read all instructions before installing the luminaire.
- Save these instructions and refer to them when additions or changes in the track configuration are made.

#### DRY LOCATIONS ONLY

Do not install this track system in damp or wet locations.

## IMPORTANT SAFETY INSTRUCTIONS

- Do not install any part of a track system less than 5 feet above the floor.
- Do not install any luminaire closer than 6 inches from any curtain, or similar combustible material.
- Disconnect electrical power before adding to or changing the configuration of the track.
- Do not attempt to energize anything other than lighting track luminaires on the track. To reduce the risk of fire and electric shock, do not attempt to connect power tools, extension cords, applia