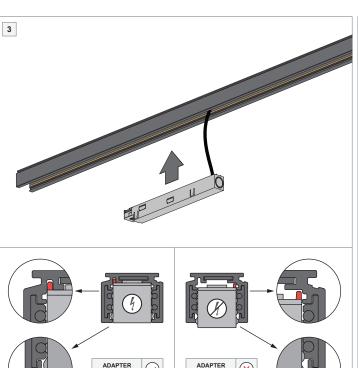

# Pista track 48V power feed right

US\_134109XX







ORIENTATION



## INSTALLATION INSTRUCTION

- Read all instructions before installing the luminaire.
- Save these instructions and refer to them when additions or changes in the track configuration are made.

#### DRY LOCATIONS ONLY

Do not install this track system in damp or wet locations.

## IMPORTANT SAFETY INSTRUCTIONS

- Do not install any part of a track system less than 5 feet above the floor.
- Do not install any luminaire closer than 6 inches from any curtain, or similar combustible material.
- Disconnect electrical power before adding to or changing the configuration of the track.
- Do not attempt to energize anything other than lighting track luminaires on the track. To reduce the risk of fire and electric shock, do not attempt to connect power tools, extension cords, appl