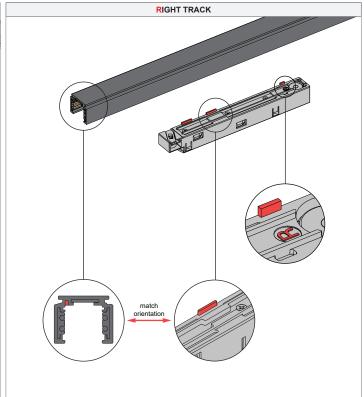

# Pista track 48V power feed right

US\_134109XX







ORIENTATION



## INSTALLATION INSTRUCTION

- Read all instructions before installing the luminaire.
- Save these instructions and refer to them when additions or changes in the track configuration are made.

#### DRY LOCATIONS ONLY

Do not install this track system in damp or wet locations.

## IMPORTANT SAFETY INSTRUCTIONS

- Do not install any part of a track system less than 5 feet above the floor.
- Do not install any luminaire closer than 6 inches from any curtain, or similar combustible material.
- Disconnect electrical power before adding to or changing the configuration of the track.
- Do not attempt to energize anything other than lighting track luminaires on the track. To reduce the risk of fire and electric shock, do not attempt to connect power tools, extension cords, appliances, and the l