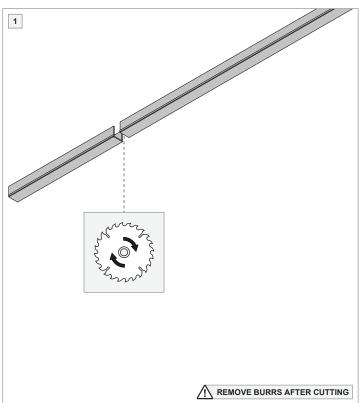

# Pista track 48V cover

US\_134106XX\_US\_134107XX

## INSTALLATION INSTRUCTION

- Read all instructions before installing the luminaire.
- Save these instructions and refer to them when additions or changes in the track configuration are made.