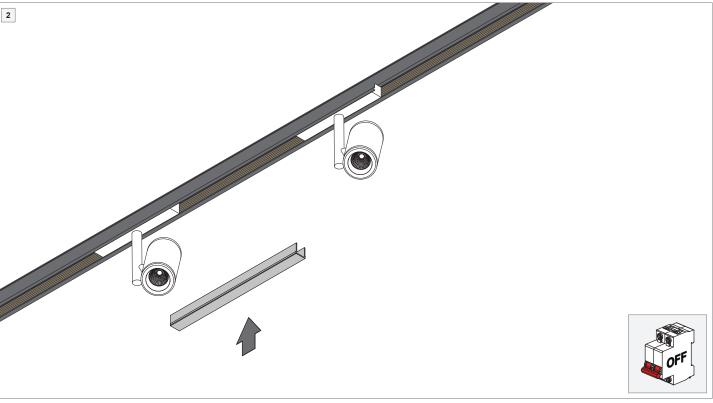

## IMPORTANT SAFETY INSTRUCTIONS

- Do not install any part of a track system less than 5 feet above the floor.
- Do not install any luminaire closer than 6 inches from any curtain, or similar combustible material.
- Disconnect electrical power before adding to or changing the configuration of the track.
- Do not attempt to energize anything other than lighting track luminaires on the track. To reduce the risk of fire and electric shock, do not attempt to connect power tools, extension cords, appliances, and the like to the track.
- Do not connect a track to more than one branch circuit unless the track is constructed so that it can be used with more than one branch circuit. Check with a qualified electrician. Although the track lighting system may seem to operate acceptably, a dangerous overload of the neutral may occur and result in a risk of fire.