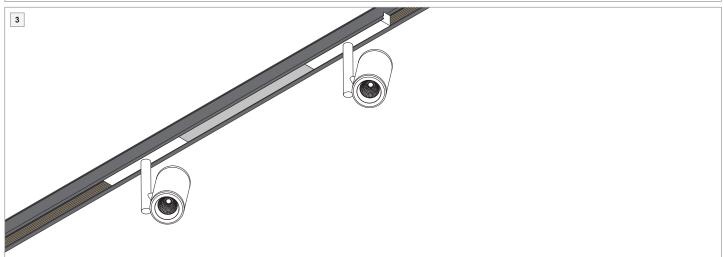

## IMPORTANT SAFETY INSTRUCTIONS

- Do not install any part of a track system less than 5 feet above the floor.
- Do not install any luminaire closer than 6 inches from any curtain, or similar combustible material.
- Disconnect electrical power before adding to or changing the configuration of the track.
- Do not attempt to energize anything other than lighting track luminaires on the track. To reduce the risk of fire and electric shock, do not attempt to connect power tools, extension cords, appliances, and the like to the track.
- Do not connect a track to more than one branch circuit unless the track is constructed so that it can be used with more than one branch circuit. Check with a qualified electrician. Although the track lighting system may seem to operate acceptably, a dangerous overload of the neutral may occur and result in a risk of fire.