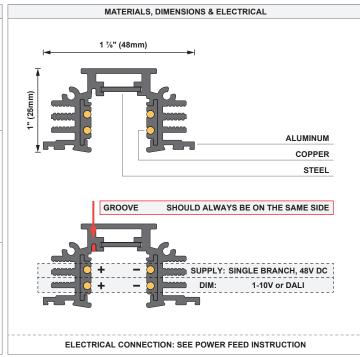

### Pista track 48V recessed profile

US 13410302 US 13410402 US 13410502

#### TRACK SYSTEM MODEL

Series 9500, manufactured by AAG Stucchi SRL (Modular Lighting Instruments 'Pista').

#### FOR USE ONLY WITH TRACK SYSTEM COMPONENTS & ELECTRICAL FITTINGS

Series 9500, manufactured by AAG Stucchi SRL (Modular Lighting Instruments 'Pista').