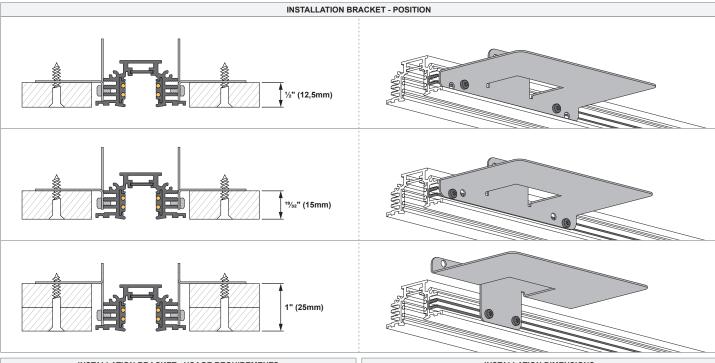

#### INSTALLATION BRACKET - USAGE REQUIREMENTS

Profile length = 39.4" (1m): 6 brackets required (3 required on each side of the track profile)

Profile length = 78.7" (2m): 8 brackets required (4 required on each side of the track profile)

Profile length = 118.1" (3m): 12 brackets required (6 required on each side of the track profile)

## INSTALLATION DIMENSIONS 11 13/16" (300mm) 1 31/32" (50mm)