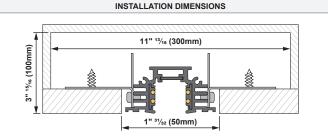

### INSTALLATION INSTRUCTION

- Read all instructions before installing the luminaire.
- Save these instructions and refer to them when additions or changes in the track configuration are made.