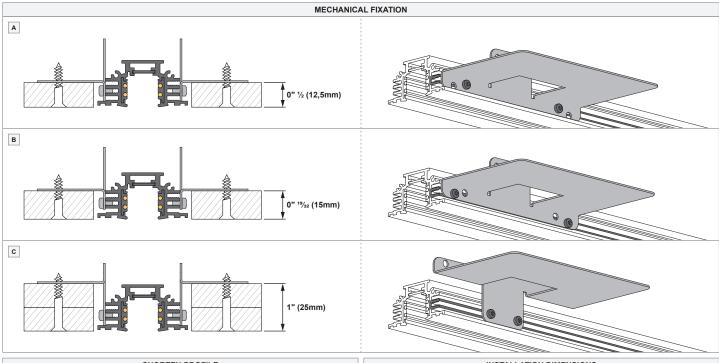

# Pista track 48V recessed profile

US\_13410302\_US\_13410402\_US\_13410502





# SHORTEN PROFILE REMOVE BURRS AFTER CUTTING





### INSTALLATION INSTRUCTION

- Read all instructions before installing the luminaire.
- Save these instructions and refer to them when additions or changes in the track configuration are made.

### DRY LOCATIONS ONLY

Do not install this track luminaire in damp or wet locations.

## IMPORTANT SAFETY INSTRUCTIONS

- Do not install any part of a track system less than 5 feet above the floor.
- Do not install any luminaire closer than 6 inches from any curtain, or similar combustible material.
- Disconnect electrical power before adding to or changing the configuration of the track.
- Do not attempt to energize anything other than lighting track luminaires on the track. To reduce the risk of fire and electric shock, do not attempt to conn