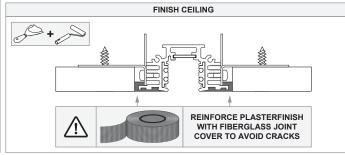

### INSTALLATION INSTRUCTION

- Read all instructions before installing the luminaire.
- Save these instructions and refer to them when additions or changes in the track configuration are made.