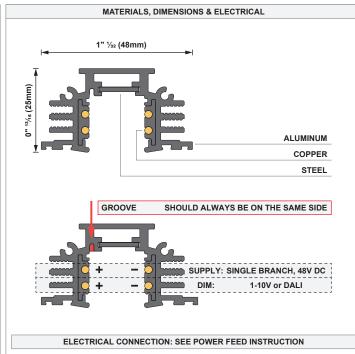

# TRACK SYSTEM MODEL

Series 9500, manufactured by AAG Stucchi SRL (Modular Lighting Instruments 'Pista').

# FOR USE ONLY WITH TRACK SYSTEM COMPONENTS & ELECTRICAL FITTINGS

Series 9500, manufactured by AAG Stucchi SRL (Modular Lighting Instruments 'Pista').