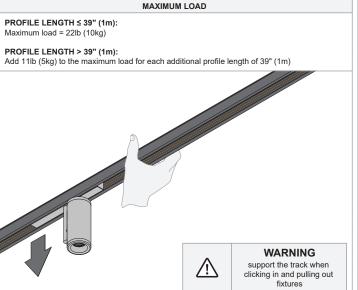

# Pista track 48V surface profile

US\_134100XX\_US\_134101XX\_US\_134102XX











#### INSTALLATION INSTRUCTION

- Read all instructions before installing the luminaire.
- Save these instructions and refer to them when additions or changes in the track configuration are made.

#### DRY LOCATIONS ONLY

Do not install this track luminaire in damp or wet locations.

### IMPORTANT SAFETY INSTRUCTIONS

- Do not install any part of a track system less than 5 feet above the floor.
- Do not install any luminaire closer than 6 inches from any curtain, or similar combustible material.
- Disconnect electrical power before adding to or changing the configuration of the track.
- Do not attempt to energize anything other than lighting track luminaires on the track. To reduce
  the risk of fire and electric shock, do not attempt to connect power tools, extension cords,
  appliances,