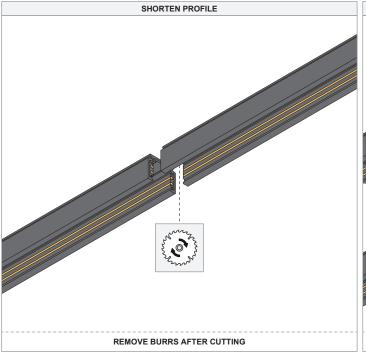

# Pista track 48V surface profile

US\_134100XX\_US\_134101XX\_US\_134102XX











#### INSTALLATION INSTRUCTION

- Read all instructions before installing the luminaire.
- Save these instructions and refer to them when additions or changes in the track configuration are made.

#### DRY LOCATIONS ONLY

Do not install this track luminaire in damp or wet locations.

### IMPORTANT SAFETY INSTRUCTIONS

- Do not install any part of a track system less than 5 feet above the floor.
- Do not install any luminaire closer than 6 inches from any curtain, or similar combustible material.
- Disconnect electrical power before adding to or changing the configuration of the track.
- Do not attempt to energize anything other than lighting track luminaires on the track. To reduce
  the risk of fire and electric shock, do not attempt to connect power tools, extension cords,
  app