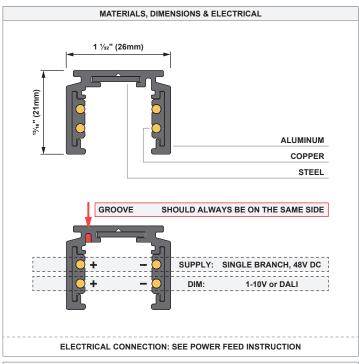

# Pista track 48V surface profile

US\_134100XX\_US\_134101XX\_US\_134102XX











#### INSTALLATION INSTRUCTION

- Read all instructions before installing the luminaire.
- Save these instructions and refer to them when additions or changes in the track configuration are made.

#### DRY LOCATIONS ONLY

Do not install this track luminaire in damp or wet locations.

### IMPORTANT SAFETY INSTRUCTIONS

- Do not install any part of a track system less than 5 feet above the floor.
- Do not install any luminaire closer than 6 inches from any curtain, or similar combustible material.
- Disconnect electrical power before adding to or changing the configuration of the track.
- Do not attempt to energize anything other than lighting track luminaires on the track. To reduce
  the risk of fire and electric shock, do not attempt to connect power tools, extension cords,
  applian