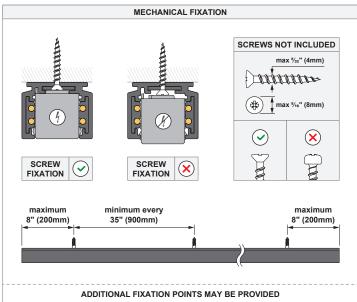

# Pista track 48V surface profile

US\_134100XX\_US\_134101XX\_US\_134102XX











#### INSTALLATION INSTRUCTION

- Read all instructions before installing the luminaire.
- Save these instructions and refer to them when additions or changes in the track configuration are made.

#### DRY LOCATIONS ONLY

Do not install this track luminaire in damp or wet locations.

### IMPORTANT SAFETY INSTRUCTIONS

- Do not install any part of a track system less than 5 feet above the floor.
- Do not install any luminaire closer than 6 inches from any curtain, or similar combustible material.
- Disconnect electrical power before adding to or changing the configuration of the track.
- Do not attempt to energize anything other than lighting track luminaires on the track. To reduce
  the risk of fire and electric shock, do not attempt to connect power tools, extension cords,
  appliance