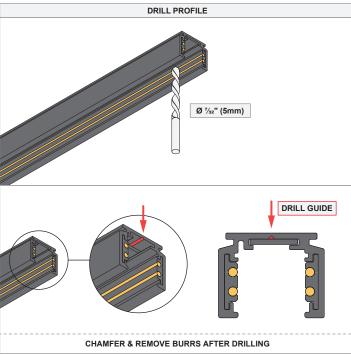

# Pista track 48V surface profile

US\_134100XX\_US\_134101XX\_US\_134102XX











#### INSTALLATION INSTRUCTION

- Read all instructions before installing the luminaire.
- Save these instructions and refer to them when additions or changes in the track configuration are made.

#### DRY LOCATIONS ONLY

Do not install this track luminaire in damp or wet locations.

### IMPORTANT SAFETY INSTRUCTIONS

- Do not install any part of a track system less than 5 feet above the floor.
- Do not install any luminaire closer than 6 inches from any curtain, or similar combustible material.
- Disconnect electrical power before adding to or changing the configuration of the track.
- Do not attempt to energize anything other than lighting track luminaires on the track. To reduce
  the risk of fire and electric shock, do not attempt to connect power tools, extension cords,
  appli