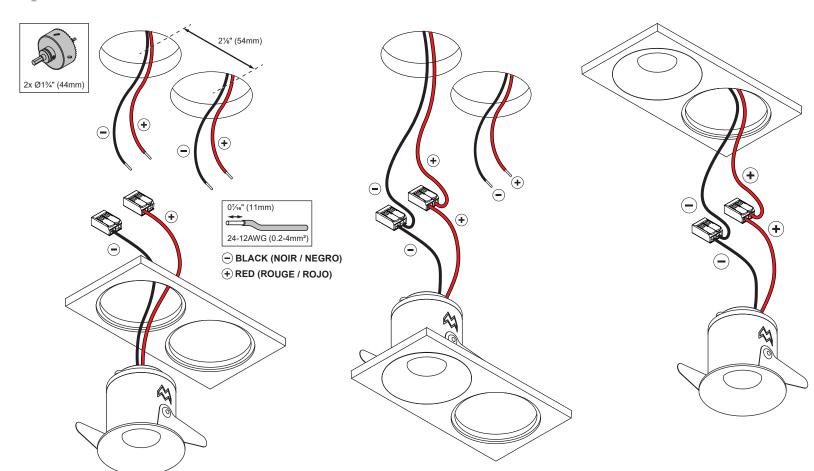

## Smart Mask 1.9 2x

US\_133501XX

MAKE SURE POWER IS OFF! **ASSUREZ-VOUS QUE L'ALIMENTATION EST COUPÉE! ASEGÚRESE DE QUE ESTÁ APAGADO!** 

Replace protective shield when broken. The luminaire shall only be used complete with its protective shield.

A discharge of static electricity may damage sensitive components. Always be properly grounded when touching leads or circuitry inside the luminaire. Use a wrist strap connected by a ground cord to the housing. Avoid touching the light sources with bare hands.