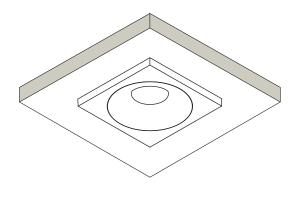

# Smart Mask 1.9 1x

US\_133500XX

MAKE SURE POWER IS OFF! ASSUREZ-VOUS QUE L'ALIMENTATION EST COUPÉE! ASEGÚRESE DE QUE ESTÁ APAGADO!

Replace protective shield when broken. The luminaire shall only be used complete with its protective shield.