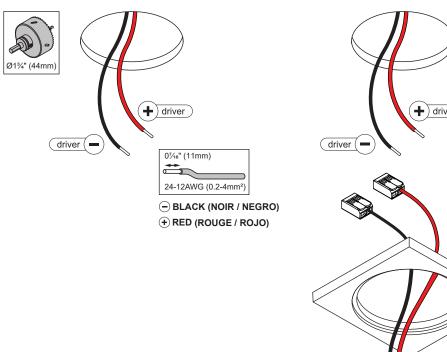

# Smart Mask 1.9 1x

US\_133500XX

MAKE SURE POWER IS OFF! ASSUREZ-VOUS QUE L'ALIMENTATION EST COUPÉE! ASEGÚRESE DE QUE ESTÁ APAGADO!

Replace protective shield when broken. The luminaire shall only be used complete with its protective shield.