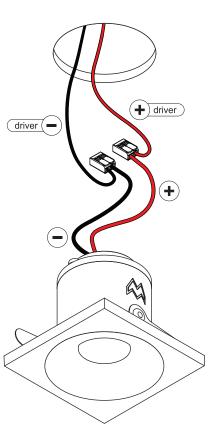

# Smart Mask 1.9 1x

US\_133500XX





MAKE SURE POWER IS OFF! ASSUREZ-VOUS QUE L'ALIMENTATION EST COUPÉE! ASEGÚRESE DE QUE ESTÁ APAGADO!









Replace protective shield when broken. The luminaire shall only be used complete with its protective shield.



### LIGHT SOURCE - DO NOT TOUCH LED

Touching the LED can result in permanent damage of the light source. The light source contained in this luminaire shall only be replaced by the manufacturer or his service agent or a similar qualified person.



## PREVENTING ELECTROSTATIC DAMAGE

A discharge of static electricity may damage sensitive components. Always be properly grounded when touching leads or circuitry inside the luminaire. Use a wrist strap connected by a ground cord to the housing. Avoid touching the light sources with bare hands.

### HAS TO BE USED WITH APPROPRIATE HOUSING:

IC-BOX UAT Smart 1.9

or

NON IC-BOX Smart 1.9

#### CAN BE COMBINED WITH:

Smart 1.9

or