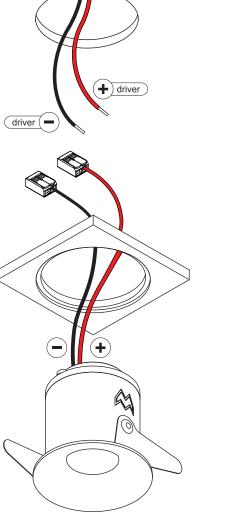

### HAS TO BE USED WITH APPROPRIATE HOUSING:

IC-BOX UAT Smart 1.9

or

NON IC-BOX Smart 1.9