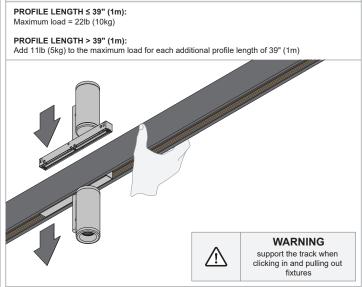

# Pista track 48V up/down profile

US\_123600XX\_US\_123601XX\_US\_123602XX

MAXIMUM LOAD