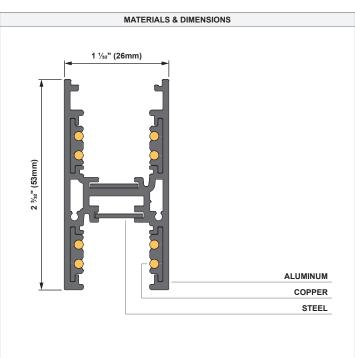

# Pista track 48V up/down profile

US\_123600XX\_US\_123601XX\_US\_123602XX











MAXIMUM LOAD

#### INSTALLATION INSTRUCTION

- Read all instructions before installing the luminaire.
- Save these instructions and refer to them when additions or changes in the track configuration are made.

#### DRY LOCATIONS ONLY

Do not install this track luminaire in damp or wet locations.

### IMPORTANT SAFETY INSTRUCTIONS

- Do not install any part of a track system less than 5 feet above the floor.
- Do not install any luminaire closer than 6 inches from any curtain, or similar combustible material.
- Disconnect electrical power before adding to or changing the configuration of the track.
- Do not attempt to energize anything other than lighting track luminaires on the track. To reduce the risk of fire and electric shock, do not attempt to connect power tools, extension co