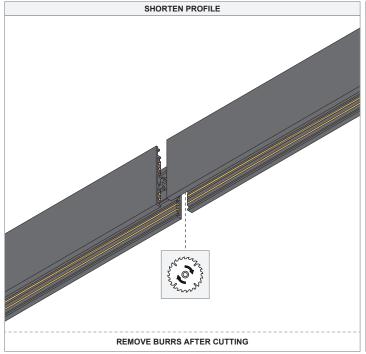

# Pista track 48V up/down profile

US\_123600XX\_US\_123601XX\_US\_123602XX











MAXIMUM LOAD

#### INSTALLATION INSTRUCTION

- Read all instructions before installing the luminaire.
- Save these instructions and refer to them when additions or changes in the track configuration are made.

#### DRY LOCATIONS ONLY

Do not install this track luminaire in damp or wet locations.

### IMPORTANT SAFETY INSTRUCTIONS

- Do not install any part of a track system less than 5 feet above the floor.
- Do not install any luminaire closer than 6 inches from any curtain, or similar combustible material.
- Disconnect electrical power before adding to or changing the configuration of the track.
- Do not attempt to energize anything other than lighting track luminaires on the track. To reduce the risk of fire and electric shock, do not attempt to connect power tools, extension