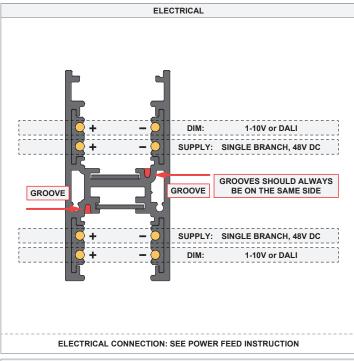

# Pista track 48V up/down profile

US\_123600XX\_US\_123601XX\_US\_123602XX











MAXIMUM LOAD

#### INSTALLATION INSTRUCTION

- Read all instructions before installing the luminaire.
- Save these instructions and refer to them when additions or changes in the track configuration are made.

#### DRY LOCATIONS ONLY

Do not install this track luminaire in damp or wet locations.

### IMPORTANT SAFETY INSTRUCTIONS

- Do not install any part of a track system less than 5 feet above the floor.
- Do not install any luminaire closer than 6 inches from any curtain, or similar combustible material.
- Disconnect electrical power before adding to or changing the configuration of the track.
- Do not attempt to energize anything other than lighting track luminaires on the track. To reduce the risk of fire and electric shock, do not attempt to connect power tools, extension cord