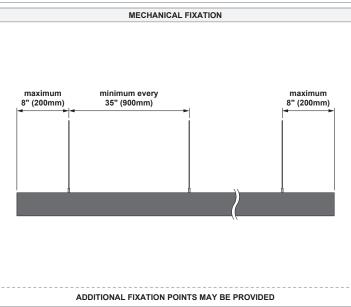

# Pista track 48V up/down profile

US\_123600XX\_US\_123601XX\_US\_123602XX











MAXIMUM LOAD

#### INSTALLATION INSTRUCTION

- Read all instructions before installing the luminaire.
- Save these instructions and refer to them when additions or changes in the track configuration are made.

#### DRY LOCATIONS ONLY

Do not install this track luminaire in damp or wet locations.

### IMPORTANT SAFETY INSTRUCTIONS

- Do not install any part of a track system less than 5 feet above the floor.
- Do not install any luminaire closer than 6 inches from any curtain, or similar combustible material.
- Disconnect electrical power before adding to or changing the configuration of the track.
- Do not attempt to energize anything other than lighting track luminaires on the track. To reduce the risk of fire and electric shock, do not attempt to connect power tools, extension cords,